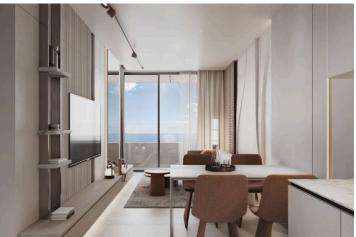

### Description

Modern 1 Bedroom Apartment with Sea View Pool Gym in Chlorakas (12608)

Discover contemporary living in this under-construction apartment located in the sought-after area of Chlorakas. Positioned on the first floor of a modern three-story building with elevator access, this apartment offers a generous internal area of 50 m<sup>2</sup>, perfectly designed for comfort and functionality.

? Key Features:

Covered Area: 50 m<sup>2</sup>

Covered Veranda: 8.5 m<sup>2</sup>

1 spacious bedroom

1 modern bathroom

Open-plan living and dining area

Large windows and balcony with beautiful sea views

Energy Efficiency Class A+ – ensures low energy consumption and long-term savings