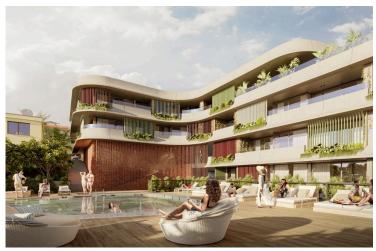

### Description

Modern 1 Bedroom Apartment with Sea View Pool Gym in Chlorakas (12608)

Discover contemporary living in this under-construction apartment located in the sought-after area of Chlorakas. Positioned on the first floor of a modern three-story building with elevator access, this apartment offers a generous internal area of 50 m<sup>2</sup>, perfectly designed for comfort and functionality.

? Key Features:

Covered Area: 50 m<sup>2</sup>

Covered Veranda: 8.5 m<sup>2</sup>

1 spacious bedroom

1 modern bathroom

Open-plan living and dining area

Large windows and balcony with beautiful sea views

Energy Efficiency Class A+ – ensures low energy consumption and long-term savings

### Facilities

| Elevator                  | Gym                    | Parking, Covered       |
|---------------------------|------------------------|------------------------|
| Pool, Communal            | Sauna                  | Spa                    |
|                           |                        |                        |
| Features                  |                        |                        |
| 24-hour security          | Balcony                | Barbeque               |
| Bath                      | Double glazing         | Easy access to highway |
| Easy access to main roads | Investment opportunity | Laundry room           |
| Luxury specifications     | Modern design          | Mountain view          |
| Near amenities            | Near bus route         | Next to green area     |
| Pressurized water system  | Quiet area             | Rental potential       |