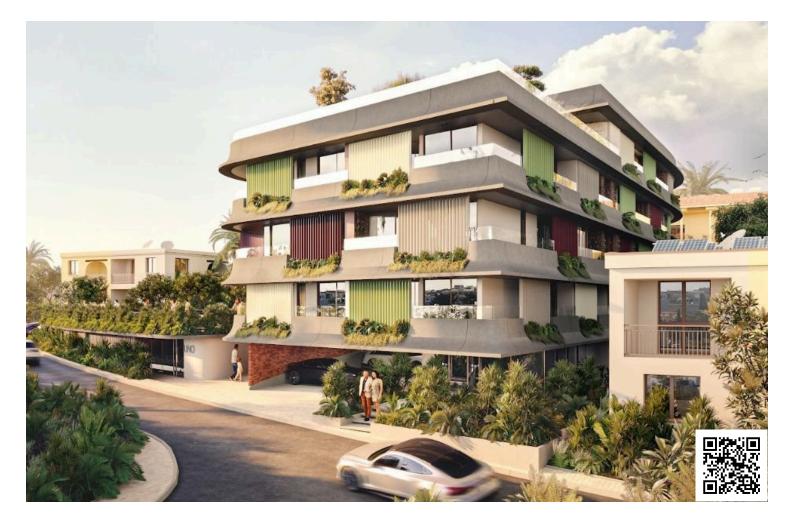

### Description

Modern 1 Bedroom Apartment with Sea View Pool Gym in Chlorakas (12608)

Discover contemporary living in this under-construction apartment located in the sought-after area of Chlorakas. Positioned on the first floor of a modern three-story building with elevator access, this apartment offers a generous internal area of 50 m<sup>2</sup>, perfectly designed for comfort and functionality.

? Key Features:

Covered Area: 50 m<sup>2</sup>

Covered Veranda: 8.5 m<sup>2</sup>

1 spacious bedroom

1 modern bathroom

Open-plan living and dining area

Large windows and balcony with beautiful sea views

Energy Efficiency Class A+ – ensures low energy consumption and long-term savings

### Facilities

| Elevator                  | Gym                    | Parking, Covered       |
|---------------------------|------------------------|------------------------|
| Pool, Communal            | Sauna                  | Spa                    |
|                           |                        |                        |
| Features                  |                        |                        |
| 24-hour security          | Balcony                | Barbeque               |
| Bath                      | Double glazing         | Easy access to highway |
| Easy access to main roads | Investment opportunity | Laundry room           |
| Luxury specifications     | Modern design          | Mountain view          |
| Near amenities            | Near bus route         | Next to green area     |
| Pressurized water system  | Quiet area             | Rental potential       |