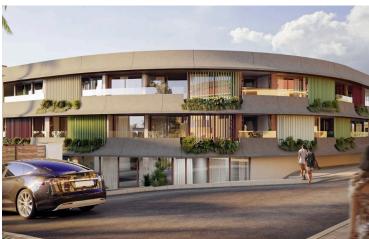

### Description

Modern 1 Bedroom Apartment with Sea View Pool Gym in Chlorakas (12608)

Discover contemporary living in this under-construction apartment located in the sought-after area of Chlorakas. Positioned on the first floor of a modern three-story building with elevator access, this apartment offers a generous internal area of 50 m<sup>2</sup>, perfectly designed for comfort and functionality.

? Key Features:

Covered Area: 50 m<sup>2</sup>

Covered Veranda: 8.5 m<sup>2</sup>

1 spacious bedroom

1 modern bathroom

Open-plan living and dining area

Large windows and balcony with beautiful sea views

Energy Efficiency Class A+ – ensures low energy consumption and long-term savings