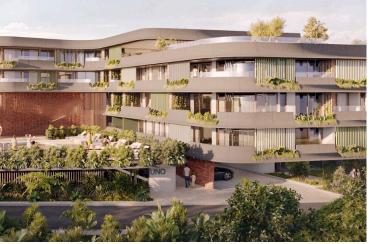

### Description

Modern 1 Bedroom Apartment with Sea View Pool Gym in Chlorakas (12608)

Discover contemporary living in this under-construction apartment located in the sought-after area of Chlorakas. Positioned on the first floor of a modern three-story building with elevator access, this apartment offers a generous internal area of 50 m<sup>2</sup>, perfectly designed for comfort and functionality.

? Key Features:

Covered Area: 50 m<sup>2</sup>

Covered Veranda: 8.5 m<sup>2</sup>

1 spacious bedroom

1 modern bathroom

Open-plan living and dining area

Large windows and balcony with beautiful sea views

Energy Efficiency Class A+ – ensures low energy consumption and long-term savings

### Facilities

| Elevator                  | Gym                    | Parking, Covered       |
|---------------------------|------------------------|------------------------|
| Pool, Communal            | Sauna                  | Spa                    |
|                           |                        |                        |
| Features                  |                        |                        |
| 24-hour security          | Balcony                | Barbeque               |
| Bath                      | Double glazing         | Easy access to highway |
| Easy access to main roads | Investment opportunity | Laundry room           |
| Luxury specifications     | Modern design          | Mountain view          |
| Near amenities            | Near bus route         | Next to green area     |
| Pressurized water system  | Quiet area             | Rental potential       |