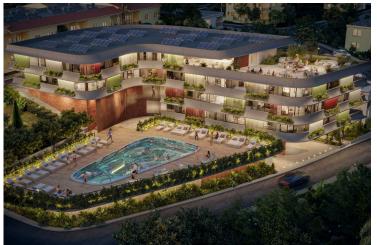

### Facilities

| Elevator                  | Gym                    | Parking, Covered       |
|---------------------------|------------------------|------------------------|
| Pool, Communal            | Sauna                  | Spa                    |
|                           |                        |                        |
| Features                  |                        |                        |
| 24-hour security          | Balcony                | Barbeque               |
| Bath                      | Double glazing         | Easy access to highway |
| Easy access to main roads | Investment opportunity | Laundry room           |
| Luxury specifications     | Modern design          | Mountain view          |
| Near amenities            | Near bus route         | Next to green area     |
| Pressurized water system  | Quiet area             | Rental potential       |