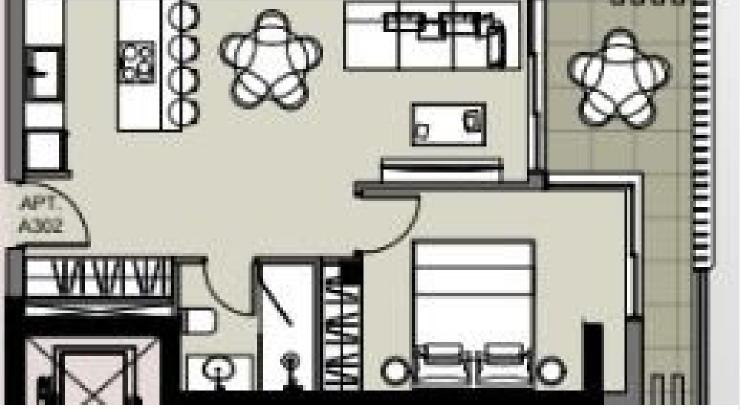

| 2026               | Energy efficiency rating | <i>(</i> <b>∂</b> A+ |

### Description

Modern 1 Bedroom Apartment with Sea View Pool Gym in Chlorakas (12608)

Discover contemporary living in this under-construction apartment located in the sought-after area of Chlorakas. Positioned on the first floor of a modern three-story building with elevator access, this apartment offers a generous internal area of 50 m<sup>2</sup>, perfectly designed for comfort and functionality.

? Key Features:

Covered Area: 50 m<sup>2</sup>

Covered Veranda: 8.5 m<sup>2</sup>

1 spacious bedroom

1 modern bathroom

Open-plan living and dining area

Large windows and balcony with beautiful sea views

Energy Efficiency Class A+ – ensures low energy consumption and long-term savings





## **Floor plans**









# Additional information

### Facilities

| Elevator                  | Gym                    | Parking, Covered       |
|---------------------------|------------------------|------------------------|
| Pool, Communal            | Sauna                  | Spa                    |
|                           |                        |                        |
| Features                  |                        |                        |
| 24-hour security          | Balcony                | Barbeque               |
| Bath                      | Double glazing         | Easy access to highway |
| Easy access to main roads | Investment opportunity | Laundry room           |
| Luxury specifications     | Modern design          | Mountain view          |
| Near amenities            | Ne