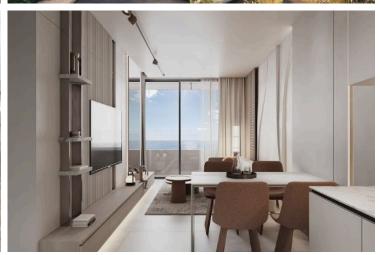

? Key Features:

Covered Area: 54 m<sup>2</sup>

Covered Veranda: 8.5 m<sup>2</sup>

1 spacious bedroom

1 modern bathroom

Open-plan living and dining area

Large windows and balcony with beautiful sea views

Energy Efficiency Class A+ – ensures low energy consumption and long-term savings