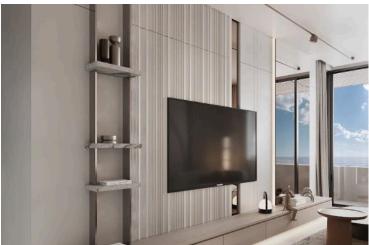

? Key Features:

Covered Area: 54 m<sup>2</sup>

Covered Veranda: 8.5 m<sup>2</sup>

1 spacious bedroom

1 modern bathroom

Open-plan living and dining area

Large windows and balcony with beautiful sea views

Energy Efficiency Class A+ – ensures low energy consumption and long-term savings