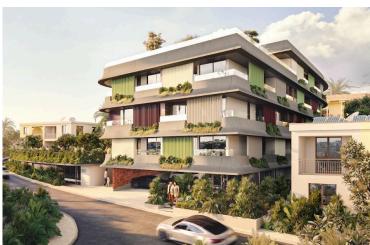

#### **Description**

Modern 1 Bedroom Apartment with Sea View Pool Gym in Chlorakas (12604)

Discover contemporary living in this under-construction apartment located in the sought-after area of Chlorakas. Positioned on the first floor of a modern three-story building with elevator access, this apartment offers a generous internal area of 54 m<sup>2</sup>, perfectly designed for comfort and functionality.

? Key Features:

Covered Area: 54 m<sup>2</sup>

Covered Veranda: 8.5 m<sup>2</sup>

1 spacious bedroom

1 modern bathroom

Open-plan living and dining area

Large windows and balcony with beautiful sea views

Energy Efficiency Class A+ – ensures low energy consumption and long-term savings