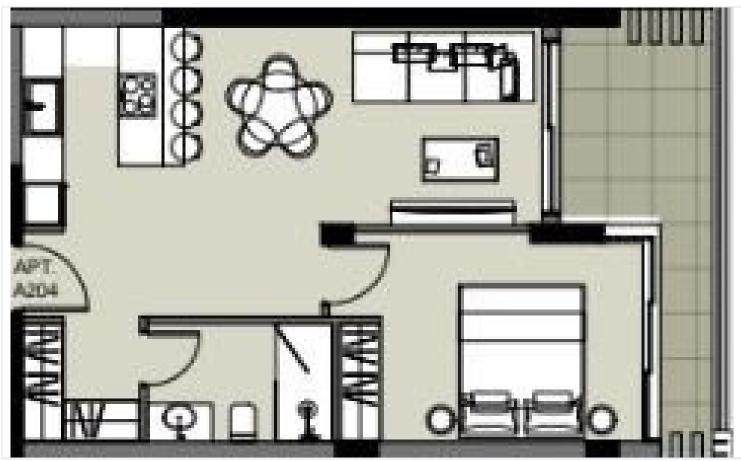

# Floor plans

? Key Features:

Covered Area: 54 m<sup>2</sup>

Covered Veranda: 8.5 m<sup>2</sup>

1 spacious bedroom

1 modern bathroom

Open-plan living and dining area

Large windows and balcony with beautiful sea views

Energy Efficiency Class A+ – ensures low energy consumption and long-term savings