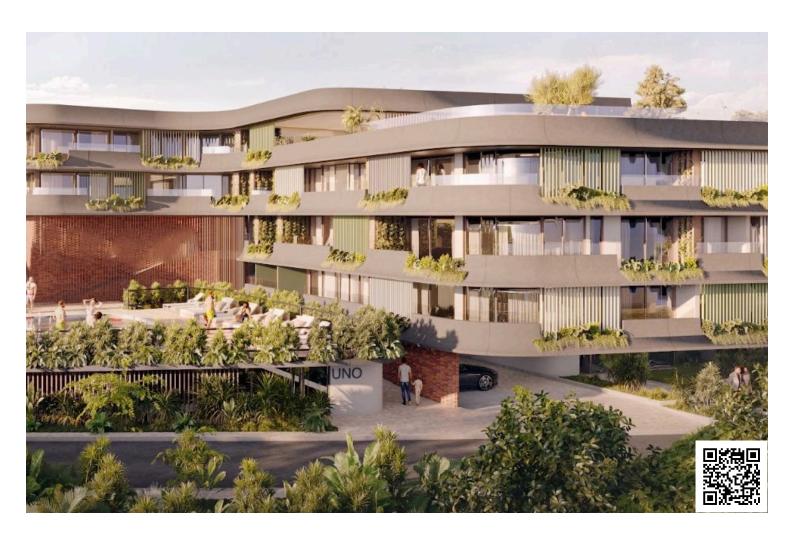

#### **Description**

Modern 1 Bedroom Apartment with Sea View Pool Gym in Chlorakas (12604)

Discover contemporary living in this under-construction apartment located in the sought-after area of Chlorakas. Positioned on the first floor of a modern three-story building with elevator access, this apartment offers a generous internal area of 54 m<sup>2</sup>, perfectly designed for comfort and functionality.

? Key Features:

Covered Area: 54 m<sup>2</sup>

Covered Veranda: 8.5 m<sup>2</sup>

1 spacious bedroom

1 modern bathroom

Open-plan living and dining area

Large windows and balcony with beautiful sea views

Energy Efficiency Class A+ – ensures low energy consumption and long-term savings

#### **Facilities**

Elevator Parking, Covered Gym

Pool, Communal Sauna Spa

**Features** 

24-hour security Balcony Barbeque

Bath Double glazing Easy access to highway

Easy access to main roads Investment opportunity Laundry room