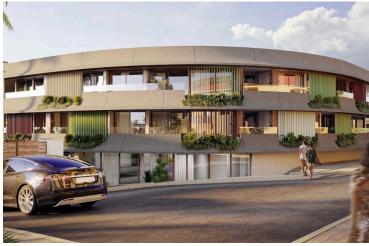

#### **Description**

Modern 1 Bedroom Apartment with Sea View Pool Gym in Chlorakas (12604)

Discover contemporary living in this under-construction apartment located in the sought-after area of Chlorakas. Positioned on the first floor of a modern three-story building with elevator access, this apartment offers a generous internal area of 54 m<sup>2</sup>, perfectly designed for comfort and functionality.

? Key Features:

Covered Area: 54 m<sup>2</sup>

Covered Veranda: 8.5 m<sup>2</sup>

1 spacious bedroom

1 modern bathroom

Open-plan living and dining area

Large windows and balcony with beautiful sea views

Energy Efficiency Class A+ – ensures low energy consumption and long-term savings