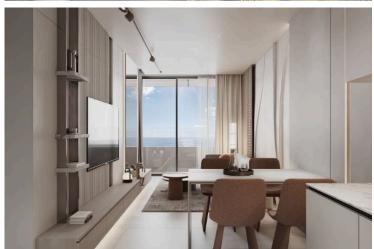

? Key Features:

Covered Area: 50 m<sup>2</sup>

Covered Veranda: 8.5 m<sup>2</sup>

1 spacious bedroom

1 modern bathroom

Open-plan living and dining area

Large windows and balcony with beautiful sea views

Energy Efficiency Class A+ – ensures low energy consumption and long-term savings