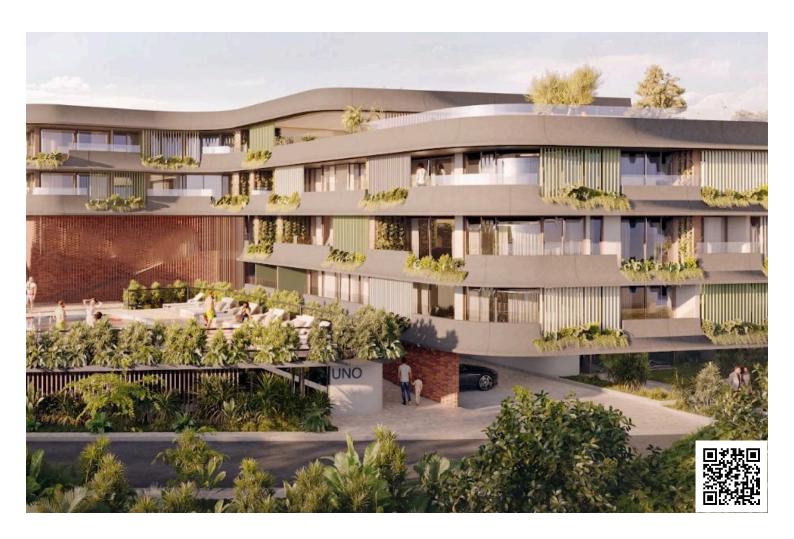

### **Description**

Modern 1 Bedroom Apartment with Sea View Pool Gym in Chlorakas (12602)

Discover contemporary living in this under-construction apartment located in the sought-after area of Chlorakas. Positioned on the first floor of a modern three-story building with elevator access, this apartment offers a generous internal area of 50 m<sup>2</sup>, perfectly designed for comfort and functionality.

? Key Features:

Covered Area: 50 m<sup>2</sup>

Covered Veranda: 8.5 m<sup>2</sup>

1 spacious bedroom

1 modern bathroom

Open-plan living and dining area

Large windows and balcony with beautiful sea views

Energy Efficiency Class A+ – ensures low energy consumption and long-term savings

#### **Facilities**

Elevator Gym Parking, Covered

Pool, Communal Sauna Spa

**Features** 

24-hour security Balcony Barbeque

Bath Double glazing Easy access to highway

Easy access to main roads Investment opportunity Laundry room