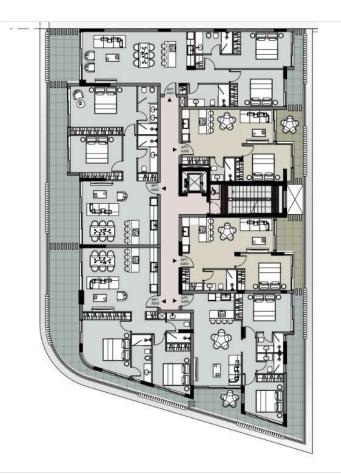

|                    |                          |             |

### **Description**

Modern 1 Bedroom Apartment with Sea View Pool Gym in Chlorakas (12602)

Discover contemporary living in this under-construction apartment located in the sought-after area of Chlorakas. Positioned on the first floor of a modern three-story building with elevator access, this apartment offers a generous internal area of 50 m<sup>2</sup>, perfectly designed for comfort and functionality.

? Key Features:

Covered Area: 50 m<sup>2</sup>

Covered Veranda: 8.5 m<sup>2</sup>

1 spacious bedroom

1 modern bathroom

Open-plan living and dining area

Large windows and balcony with beautiful sea views

Energy Efficiency Class A+ – ensures low energy consumption and long-term savings





# Floor plans









## **Additional information**

#### **Facilities**

Elevator Gym Parking, Covered

Pool, Communal Sauna Spa

**Features** 

24-hour security Balcony Barbeque

Bath Double glazing Easy access to highway

Easy access to main roads Investment opportunity Laundry room

Luxury specifications Modern design Mountain view

Near amenities Near bus route Next to green area

Pressurized water system Quiet area Rental potential

**Distances** 

Amenities Airport

Sea

Schools Resort

**?** 750 m **?** 2.1 km

### **Contact us**

George Sergiou

(+357) 94055813

info@lextrusrealestate.com