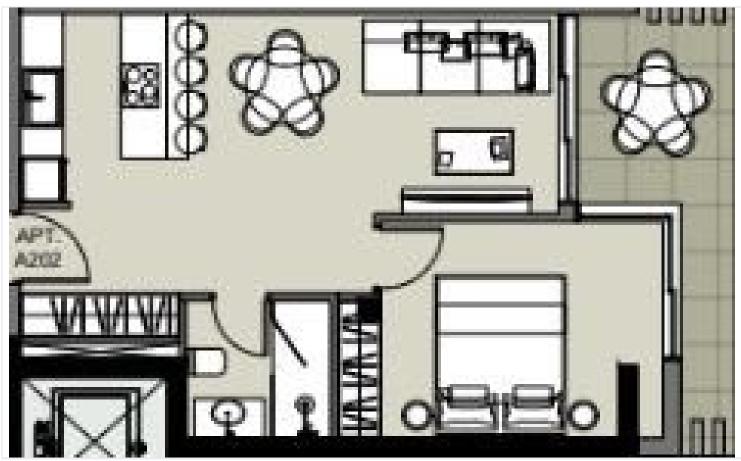

# Floor plans

? Key Features:

Covered Area: 50 m<sup>2</sup>

Covered Veranda: 8.5 m<sup>2</sup>

1 spacious bedroom

1 modern bathroom

Open-plan living and dining area

Large windows and balcony with beautiful sea views

Energy Efficiency Class A+ – ensures low energy consumption and long-term savings