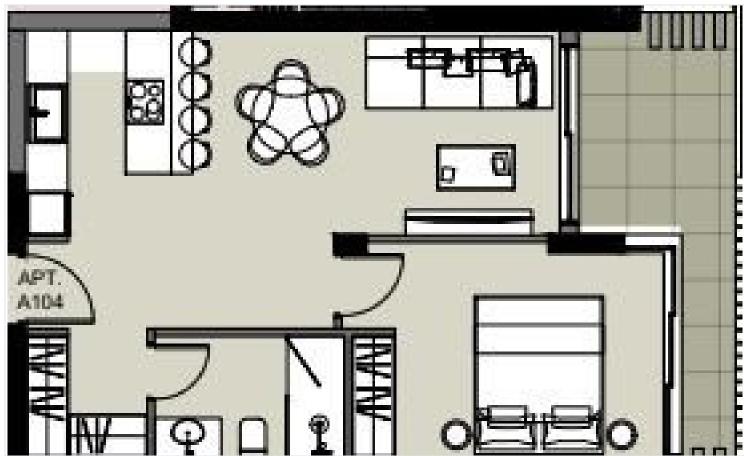

# Floor plans

#### **Description**

Modern 1 Bedroom Apartment with Sea View Pool Gym in Chlorakas (12597)

Discover contemporary living in this under-construction apartment located in the sought-after area of Chlorakas. Positioned on the first floor of a modern three-story building with elevator access, this apartment offers a generous internal area of 54 m<sup>2</sup>, perfectly designed for comfort and functionality.