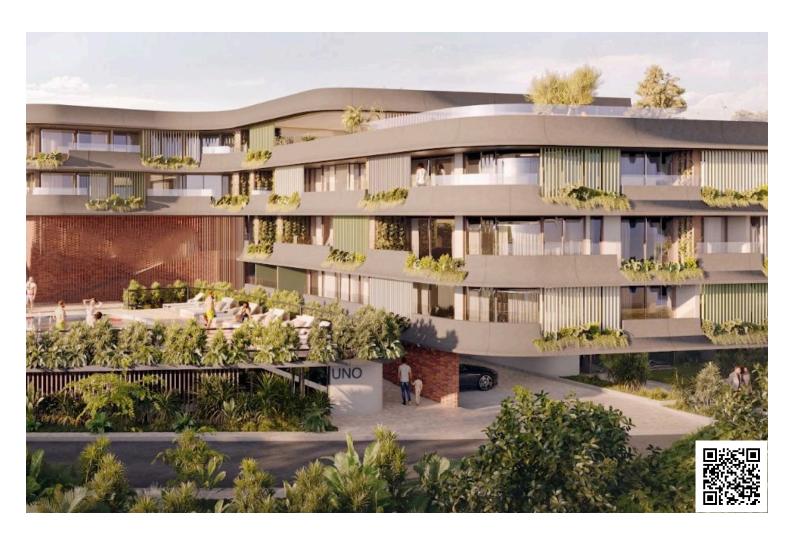

#### **Description**

Modern 1 Bedroom Apartment with Sea View Pool Gym in Chlorakas (12597)

Discover contemporary living in this under-construction apartment located in the sought-after area of Chlorakas. Positioned on the first floor of a modern three-story building with elevator access, this apartment offers a generous internal area of 54 m<sup>2</sup>, perfectly designed for comfort and functionality.

#### **Facilities**

Elevator Parking, Covered Gym

Pool, Communal Sauna Spa

**Features** 

24-hour security Balcony Barbeque

Bath Double glazing Easy access to highway

Easy access to main roads Investment opportunity Laundry room