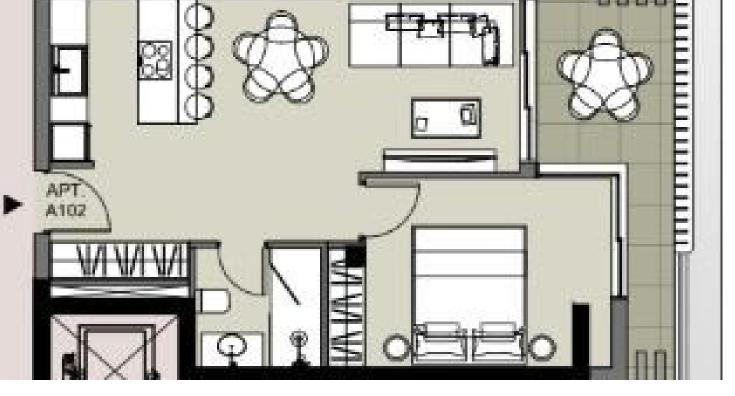

artment with Sea View Pool Gym in Chlorakas (12594)

Discover contemporary living in this under-construction apartment located in the sought-after area of Chlorakas. Positioned on the first floor of a modern three-story building with elevator access, this apartment offers a generous internal area of 50 m<sup>2</sup>, perfectly designed for comfort and functionality.

? Key Features:

1 spacious bedroom

1 modern bathroom

Open-plan living and dining area

Large windows and balcony with beautiful sea views

Energy Efficiency Class A+ – ensures low energy consumption and long-term savings

Unfurnished – a blank canvas to personalize and furnish to your taste

Completion Date: 2026

? Facilities & Amenities:
Communal swimming pool – ideal for relaxation and leisure





## **Floor plans**









# Additional information

### **Facilities**

| Elevator                  | Gym                    | Parking, Covered       |
|---------------------------|------------------------|------------------------|
| Pool, Communal            | Sauna                  | Spa                    |
|                           |                        |                        |
| Features                  |                        |                        |
| 24-hour security          | Balcony                | Barbeque               |
| Bath                      | Double glazing         | Easy access to highway |
| Easy access to main roads | Investment opportunity | Laundry room           |
| Luxury specifications     | Modern design          | Mountain view          |
| Near amenities