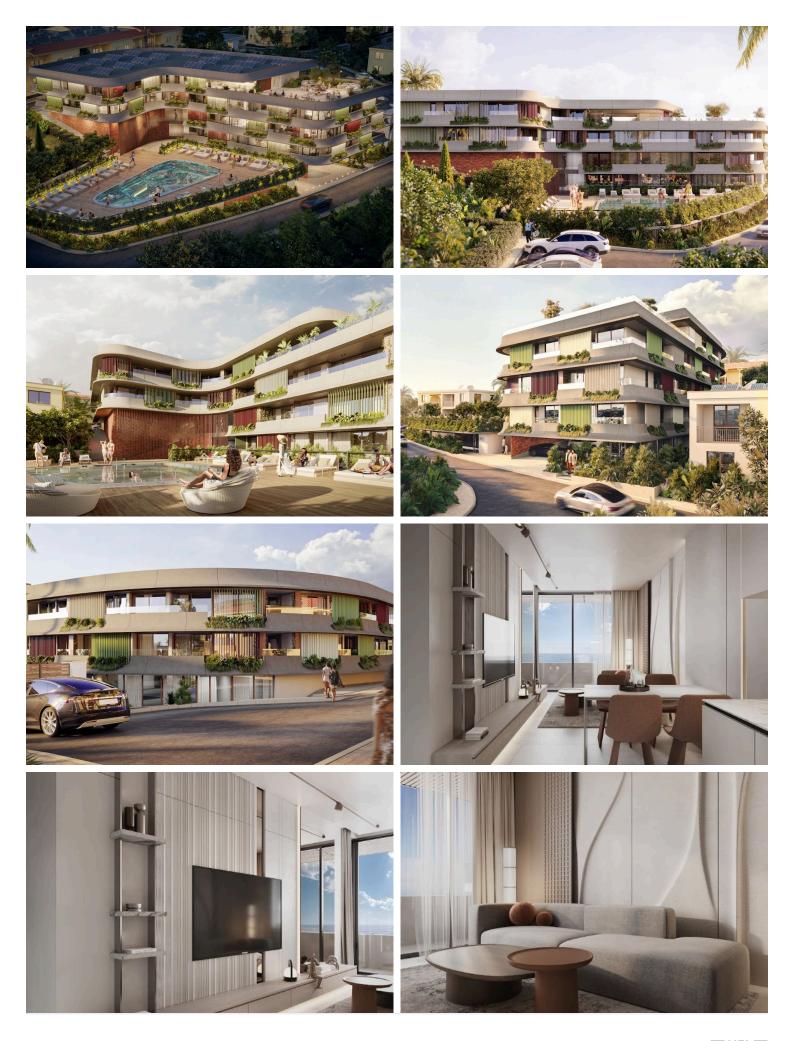

### Description

Modern 1 Bedroom Apartment with Sea View Pool Gym in Chlorakas (12594)

Discover contemporary living in this under-construction apartment located in the sought-after area of Chlorakas. Positioned on the first floor of a modern three-story building with elevator access, this apartment offers a generous internal area of 50 m<sup>2</sup>, perfectly designed for comfort and functionality.

? Key Features:

1 spacious bedroom

1 modern bathroom

Open-plan living and dining area

Large windows and balcony with beautiful sea views

Energy Efficiency Class A+ – ensures low energy consumption and long-term savings

Unfurnished – a blank canvas to personalize and furnish to your taste

Completion Date: 2026

? Facilities & Amenities:
Communal swimming pool – ideal for relaxation and leisure

### **Facilities**

| Elevator                  | Gym                    | Parking, Covered       |
|---------------------------|------------------------|------------------------|
| Pool, Communal            | Sauna                  | Spa                    |
|                           |                        |                        |
| Features                  |                        |                        |
| 24-hour security          | Balcony                | Barbeque               |
| Bath                      | Double glazing         | Easy access to highway |
| Easy access to main roads | Investment opportunity | Laundry room           |
| Luxury specifications     | Modern design          | Mountain view          |
| Near amenities            | Near bus route         | Next to green area     |
| Pressurized water system  | Quiet area             | Rental potential       |