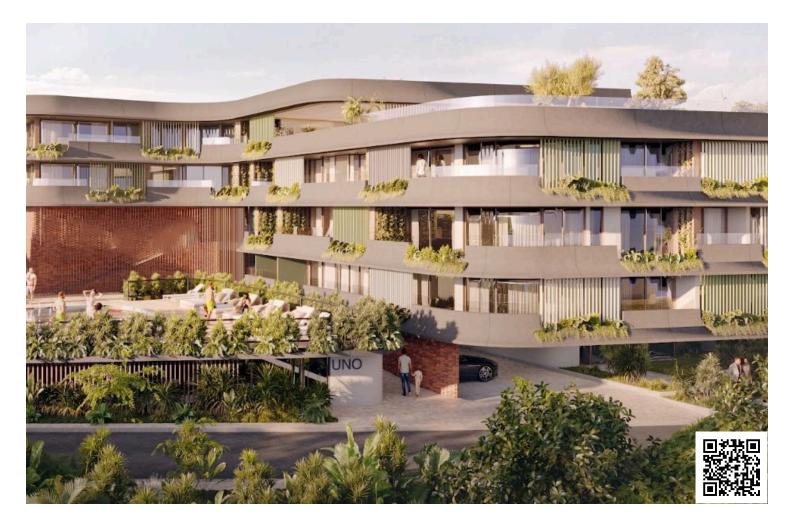

### Description

Modern 1 Bedroom Apartment with Sea View Pool Gym in Chlorakas (12594)

Discover contemporary living in this under-construction apartment located in the sought-after area of Chlorakas. Positioned on the first floor of a modern three-story building with elevator access, this apartment offers a generous internal area of 50 m<sup>2</sup>, perfectly designed for comfort and functionality.

Unfurnished – a blank canvas to personalize and furnish to your taste

Completion Date: 2026

? Facilities & Amenities:
Communal swimming pool – ideal for relaxation and leisure