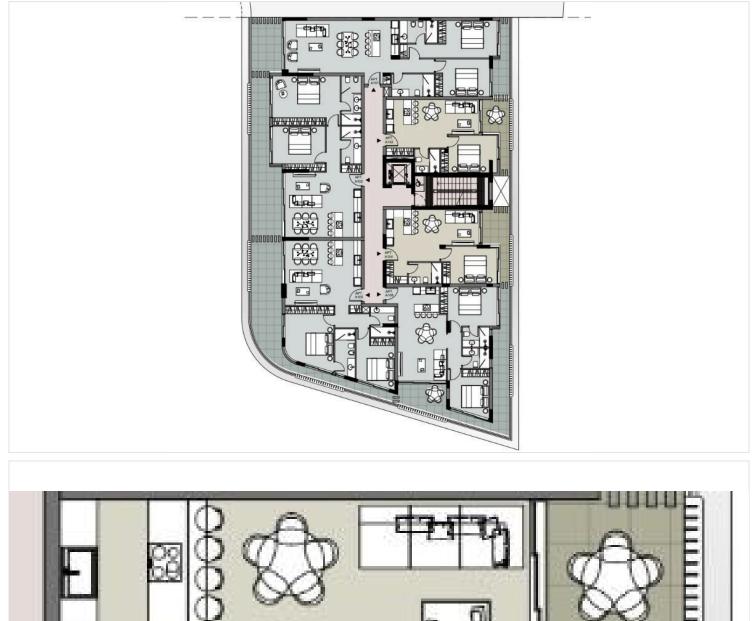

Apartment with Sea View Pool Gym in Chlorakas (12594)

Discover contemporary living in this under-construction apartment located in the sought-after area of Chlorakas. Positioned on the first floor of a modern three-story building with elevator access, this apartment offers a generous internal area of 50 m<sup>2</sup>, perfectly designed for comfort and functionality.

? Key Features:

1 spacious bedroom

1 modern bathroom

Open-plan living and dining area

Large windows and balcony with beautiful sea views

Energy Efficiency Class A+ – ensures low energy consumption and long-term savings

Unfurnished – a blank canvas to personalize and furnish to your taste

Completion Date: 2026

? Facilities & Amenities:
Communal swimming pool – ideal for relaxation and leisure





## **Floor plans**









# Additional information

### **Facilities**

| Elevator                  | Gym                    | Parking, Covered       |
|---------------------------|------------------------|------------------------|
| Pool, Communal            | Sauna                  | Spa                    |
|                           |                        |                        |
| Features                  |                        |                        |
| 24-hour security          | Balcony                | Barbeque               |
| Bath                      | Double glazing         | Easy access to highway |
| Easy access to main roads | Investment opportunity | Laundry room           |
| Luxury specifications     | Modern design          | Mountain view          |
| Near amenities