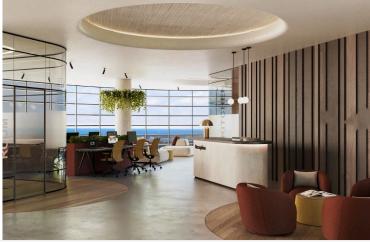

#### **Description**

Modern Office in Old Town Paphos (12590)

A rare opportunity to secure a modern office space under construction in the vibrant Old Town of Paphos. Spanning 155 m<sup>2</sup> on the second floor of a five-story building with elevator access, this property offers an ideal layout for businesses in need of a spacious and versatile working environment. A dedicated basement area adds valuable space for storage or operational support.

Set for completion in 2027, the building will meet the highest construction and energy standards, with an impressive A+ energy efficiency rating—offering long-term savings and sustainability. Delivered in shell condition, the office is a blank canvas, allowing you to tailor the interior to suit your company's exact needs and branding.