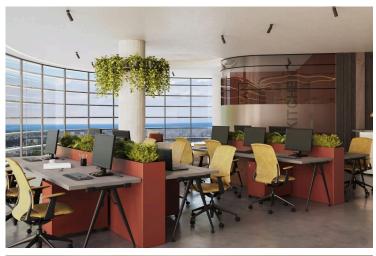

#### **Description**

Modern Office in Old Town Paphos (12590)

A rare opportunity to secure a modern office space under construction in the vibrant Old Town of Paphos. Spanning 155 m<sup>2</sup> on the second floor of a five-story building with elevator access, this property offers an ideal layout for businesses in need of a spacious and versatile working environment. A dedicated basement area adds valuable space for storage or operational support.

Set for completion in 2027, the building will meet the highest construction and energy standards, with an impressive A+ energy efficiency rating—offering long-term savings and sustainability. Delivered in shell condition, the office is a blank canvas, allowing you to tailor the interior to suit your company's exact needs and branding.