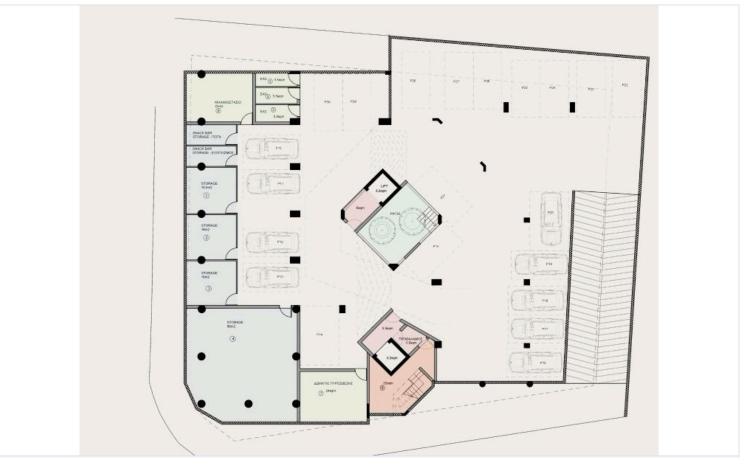

or operational support.

Set for completion in 2027, the building will meet the highest construction and energy standards, with an impressive A+ energy efficiency rating—offering long-term savings and sustainability. Delivered in shell condition, the office is a blank canvas, allowing you to tailor the interior to suit your company's exact needs and branding.

Old Town Paphos combines timeless character with modern conveniences, featuring charming streets, boutique shops, cafés, and a growing professional community. Its central location and dynamic atmosphere make it a strategic base for forward-thinking businesses.

This prime commercial space is exclusively offered by Lextrus Real Estate. Contact us today for more information or to arrange a private consultation.





## Floor plans









## **Additional information**

#### **Facilities**

Elevator

#### **Features**

Alarm system (provision) Electric car charger (provision) Kitchen

Lounge area Restaurant

#### **Distances**

**Amenities** 

100 m

Public transport

1.1 km

Airport

**→** 14 km

Schools

**240** m

Sea

**≅** 2.6 km

Resort

400 m

#### Contact us



#### **George Sergiou**

(+357) 94055813

info@lextrusrealestate.com