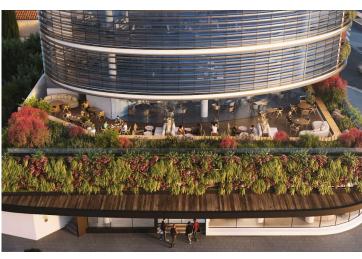

#### **Description**

Modern Office in Old Town Paphos (12590)

A rare opportunity to secure a modern office space under construction in the vibrant Old Town of Paphos. Spanning 155 m<sup>2</sup> on the second floor of a five-story building with elevator access, this property offers an ideal layout for businesses in need of a spacious and versatile working environment. A dedicated basement area adds valuable space for storage or operational support.

Old Town Paphos combines timeless character with modern conveniences, featuring charming streets, boutique shops, cafés, and a growing professional community. Its central location and dynamic atmosphere make it a strategic base for forward-thinking businesses.