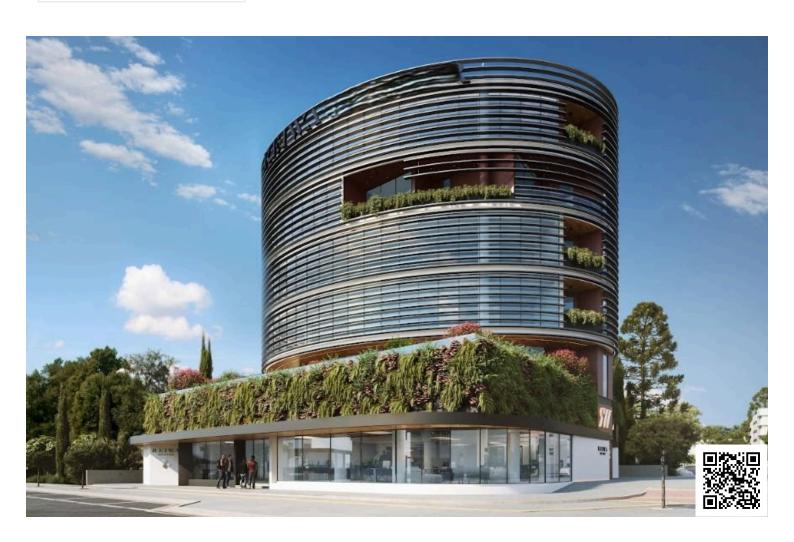

#### **Description**

Modern Office in Old Town Paphos (12590)

A rare opportunity to secure a modern office space under construction in the vibrant Old Town of Paphos. Spanning 155 m<sup>2</sup> on the second floor of a five-story building with elevator access, this property offers an ideal layout for businesses in need of a spacious and versatile working environment. A dedicated basement area adds valuable space for storage or operational support.

Set for completion in 2027, the building will meet the highest construction and energy standards, with an impressive A+ energy efficiency rating—offering long-term savings and sustainability. Delivered in shell condition, the office is a blank canvas, allowing you to tailor the interior to suit your company's exact needs and branding.

Old Town Paphos combines timeless character with modern conveniences, featuring charming streets, boutique shops, cafés, and a growing professional community. Its central location and dynamic atmosphere make it a strategic base for forward-thinking businesses.