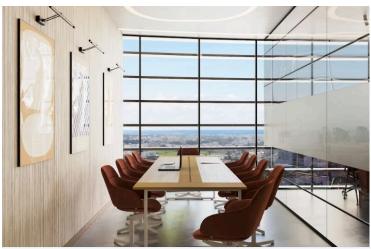

#### **Description**

Modern Office in Old Town Paphos (12590)

A rare opportunity to secure a modern office space under construction in the vibrant Old Town of Paphos. Spanning 155 m<sup>2</sup> on the second floor of a five-story building with elevator access, this property offers an ideal layout for businesses in need of a spacious and versatile working environment. A dedicated basement area adds valuable space for storage or operational support.

Set for completion in 2027, the building will meet the highest construction and energy standards, with an impressive A+ energy efficiency rating—offering long-term savings and sustainability. Delivered in shell condition, the office is a blank canvas, allowing you to tailor the interior to suit your company's exact needs and branding.