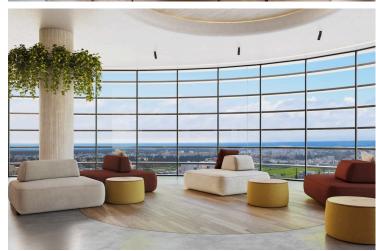

#### **Description**

Modern Office in Old Town Paphos (12590)

A rare opportunity to secure a modern office space under construction in the vibrant Old Town of Paphos. Spanning 155 m<sup>2</sup> on the second floor of a five-story building with elevator access, this property offers an ideal layout for businesses in need of a spacious and versatile working environment. A dedicated basement area adds valuable space for storage or operational support.

Set for completion in 2027, the building will meet the highest construction and energy standards, with an impressive A+ energy efficiency rating—offering long-term savings and sustainability. Delivered in shell condition, the office is a blank canvas, allowing you to tailor the interior to suit your company's exact needs and branding.