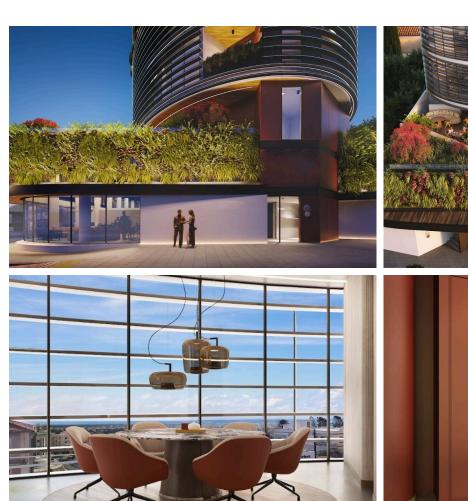

#### **Description**

Modern Office in Old Town Paphos (12590)

A rare opportunity to secure a modern office space under construction in the vibrant Old Town of Paphos. Spanning 155 m<sup>2</sup> on the second floor of a five-story building with elevator access, this property offers an ideal layout for businesses in need of a spacious and versatile working environment. A dedicated basement area adds valuable space for storage or operational support.

Set for completion in 2027, the building will meet the highest construction and energy standards, with an impressive A+ energy efficiency rating—offering long-term savings and sustainability. Delivered in shell condition, the office is a blank canvas, allowing you to tailor the interior to suit your company's exact needs and branding.

#### **Features**

Alarm system (provision) Electric car charger (provision) Kitchen

Lounge area Restaurant