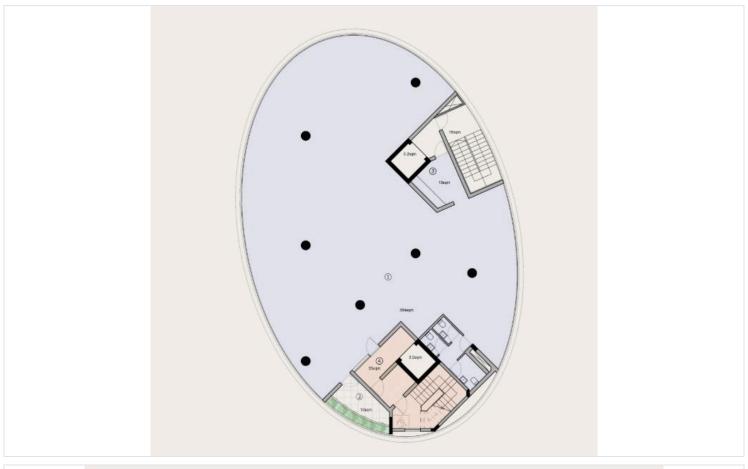

ge or operational support.

Set for completion in 2027, the building will meet the highest construction and energy standards, with an impressive A+ energy efficiency rating—offering long-term savings and sustainability. Delivered in shell condition, the office is a blank canvas, allowing you to tailor the interior to suit your company's exact needs and branding.

Old Town Paphos combines timeless character with modern conveniences, featuring charming streets, boutique shops, cafés, and a growing professional community. Its central location and dynamic atmosphere make it a strategic base for forward-thinking businesses.

This prime commercial space is exclusively offered by Lextrus Real Estate. Contact us today for more information or to arrange a private consultation.





## Floor plans









## **Additional information**

#### **Facilities**

Elevator

#### **Features**

Alarm system (provision) Electric car charger (provision) Kitchen

Lounge area Restaurant

#### **Distances**

**Amenities** 

100 m

Public transport

1.1 km

Airport

**→** 14 km

Schools

**240** m

Sea

**≅** 2.6 km

Resort

400 m

#### Contact us



#### **George Sergiou**

(+357) 94055813

info@lextrusrealestate.com