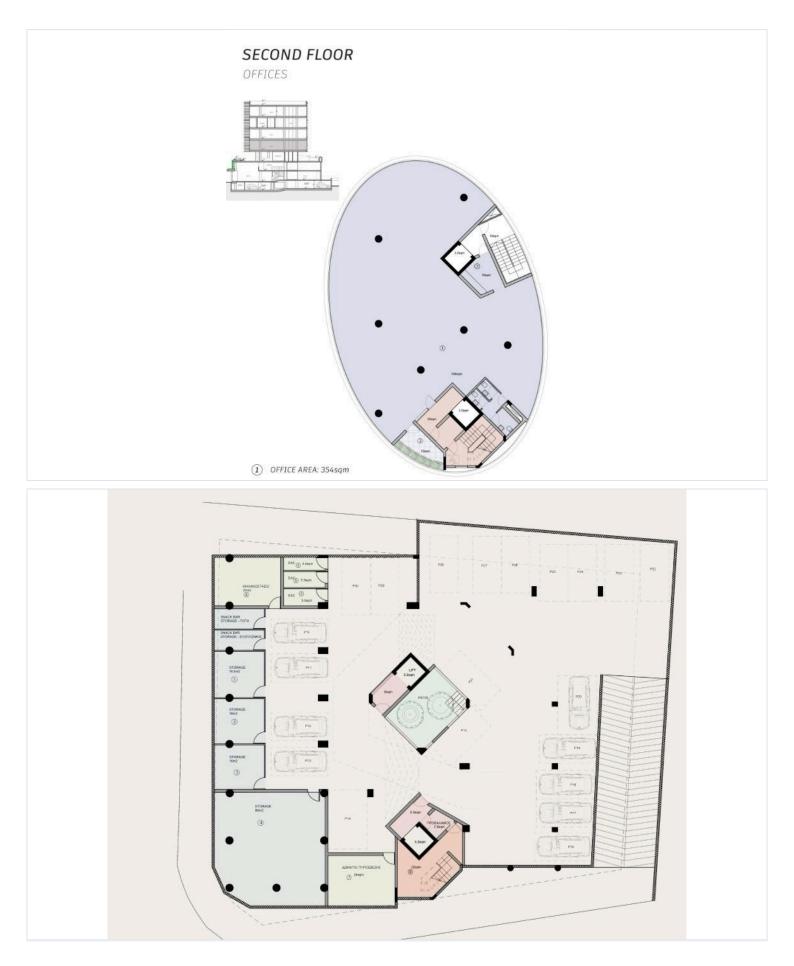

### **Floor plans**

### Description

Modern Office in Old Town Paphos (12589)

A rare opportunity to secure a modern office space under construction in the vibrant Old Town of Paphos. Spanning 216.5 m<sup>2</sup> on the second floor of a five-story building with elevator access, this property offers an ideal layout for businesses in need of a spacious and versatile working environment. A dedicated basement area adds valuable space for storage or operational support.