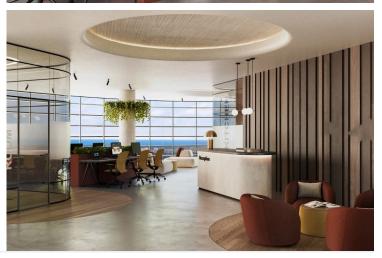

### Description

Modern Office in Old Town Paphos (12589)

A rare opportunity to secure a modern office space under construction in the vibrant Old Town of Paphos. Spanning 216.5 m<sup>2</sup> on the second floor of a five-story building with elevator access, this property offers an ideal layout for businesses in need of a spacious and versatile working environment. A dedicated basement area adds valuable space for storage or operational support.

Set for completion in 2027, the building will meet the highest construction and energy standards, with an impressive A+ energy efficiency rating—offering long-term savings and sustainability. Delivered in shell condition, the office is a blank canvas, allowing you to tailor the interior to suit your company's exact needs and branding.

Old Town Paphos combines timeless character with modern conveniences, featuring charming streets, boutique shops, cafés, and a growing professional community. Its central location and dynamic atmosphere make it a strategic base for forward-thinking businesses.