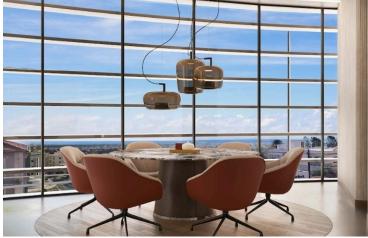

### Description

Modern Office in Old Town Paphos (12589)

A rare opportunity to secure a modern office space under construction in the vibrant Old Town of Paphos. Spanning 216.5 m<sup>2</sup> on the second floor of a five-story building with elevator access, this property offers an ideal layout for businesses in need of a spacious and versatile working environment. A dedicated basement area adds valuable space for storage or operational support.

Set for completion in 2027, the building will meet the highest construction and energy standards, with an impressive A+ energy efficiency rating—offering long-term savings and sustainability. Delivered in shell condition, the office is a blank canvas, allowing you to tailor the interior to suit your company's exact needs and branding.