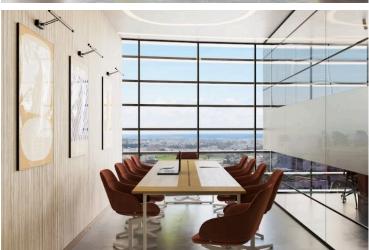

### Description

Modern Office in Old Town Paphos (12589)

A rare opportunity to secure a modern office space under construction in the vibrant Old Town of Paphos. Spanning 216.5 m<sup>2</sup> on the second floor of a five-story building with elevator access, this property offers an ideal layout for businesses in need of a spacious and versatile working environment. A dedicated basement area adds valuable space for storage or operational support.

Set for completion in 2027, the building will meet the highest construction and energy standards, with an impressive A+ energy efficiency rating—offering long-term savings and sustainability. Delivered in shell condition, the office is a blank canvas, allowing you to tailor the interior to suit your company's exact needs and branding.

Old Town Paphos combines timeless character with modern conveniences, featuring charming streets, boutique shops, cafés, and a growing professional community. Its central location and dynamic atmosphere make it a strategic base for forward-thinking businesses.