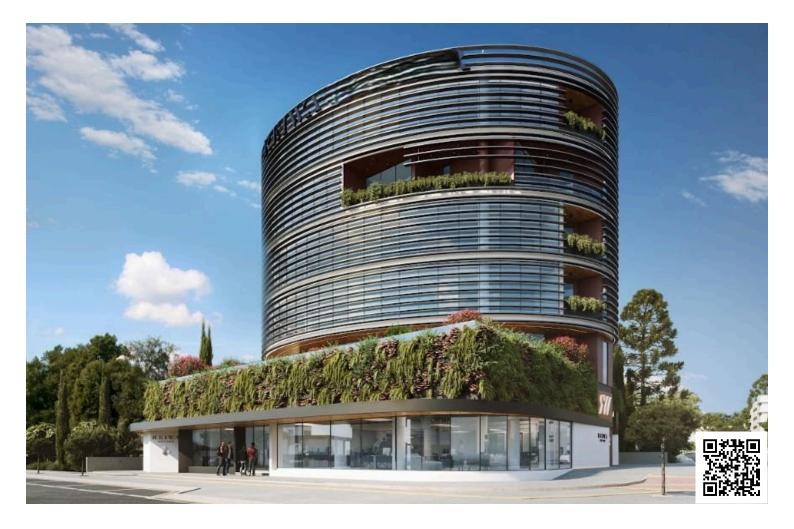

### Description

Modern Office in Old Town Paphos (12589)

A rare opportunity to secure a modern office space under construction in the vibrant Old Town of Paphos. Spanning 216.5 m<sup>2</sup> on the second floor of a five-story building with elevator access, this property offers an ideal layout for businesses in need of a spacious and versatile working environment. A dedicated basement area adds valuable space for storage or operational support.

Old Town Paphos combines timeless character with modern conveniences, featuring charming streets, boutique shops, cafés, and a growing professional community. Its central location and dynamic atmosphere make it a strategic base for forward-thinking businesses.