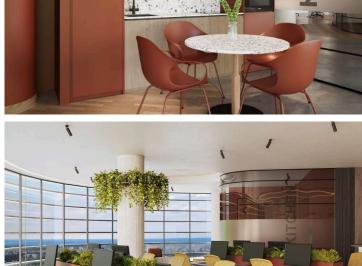

### Description

Modern Office in Old Town Paphos (12589)

A rare opportunity to secure a modern office space under construction in the vibrant Old Town of Paphos. Spanning 216.5 m<sup>2</sup> on the second floor of a five-story building with elevator access, this property offers an ideal layout for businesses in need of a spacious and versatile working environment. A dedicated basement area adds valuable space for storage or operational support.

Set for completion in 2027, the building will meet the highest construction and energy standards, with an impressive A+ energy efficiency rating—offering long-term savings and sustainability. Delivered in shell condition, the office is a blank canvas, allowing you to tailor the interior to suit your company's exact needs and branding.

Old Town Paphos combines timeless character with modern conveniences, featuring charming streets, boutique shops, cafés, and a growing professional community. Its central location and dynamic atmosphere make it a strategic base for forward-thinking businesses.