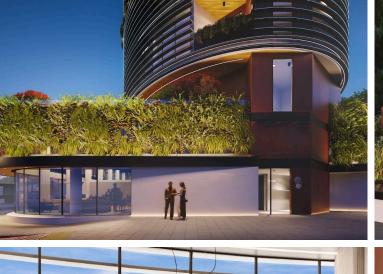

### Description

Modern Office in Old Town Paphos (12589)

A rare opportunity to secure a modern office space under construction in the vibrant Old Town of Paphos. Spanning 216.5 m<sup>2</sup> on the second floor of a five-story building with elevator access, this property offers an ideal layout for businesses in need of a spacious and versatile working environment. A dedicated basement area adds valuable space for storage or operational support.

Old Town Paphos combines timeless character with modern conveniences, featuring charming streets, boutique shops, cafés, and a growing professional community. Its central location and dynamic atmosphere make it a strategic base for forward-thinking businesses.