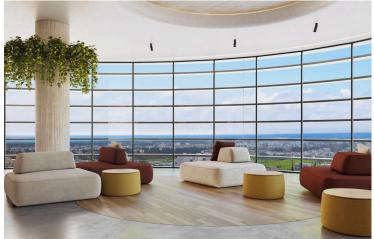

### Description

Modern Office in Old Town Paphos (12589)

A rare opportunity to secure a modern office space under construction in the vibrant Old Town of Paphos. Spanning 216.5 m<sup>2</sup> on the second floor of a five-story building with elevator access, this property offers an ideal layout for businesses in need of a spacious and versatile working environment. A dedicated basement area adds valuable space for storage or operational support.

Set for completion in 2027, the building will meet the highest construction and energy standards, with an impressive A+ energy efficiency rating—offering long-term savings and sustainability. Delivered in shell condition, the office is a blank canvas, allowing you to tailor the interior to suit your company's exact needs and branding.