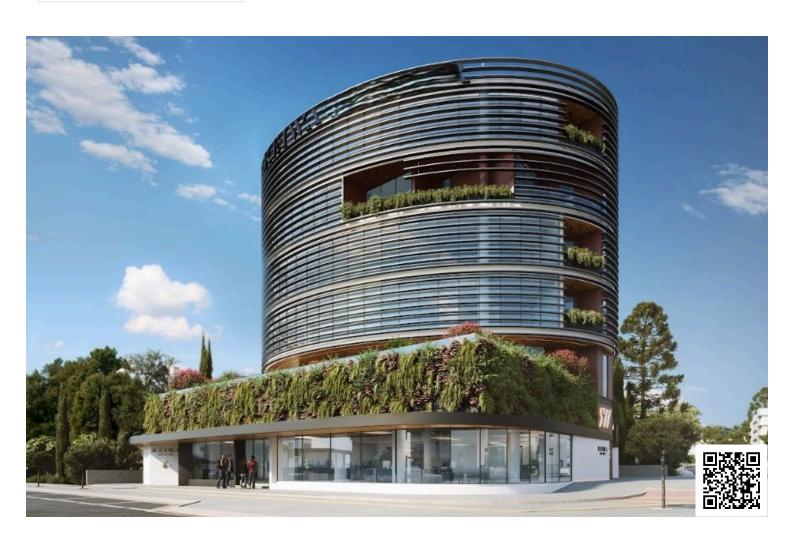

## **Description**

Modern Office in Lively Old Town Paphos (12586)

For sale: Modern office space under coknstruction in tihe heart of Old Town Paphos. This spacious property offers 155 square meters of internal area, providing a flexible layout for any business needs. Situated on the second floor of a five-story building, it is easily accessible by elevator and includes a basement for additional storage or utility space.

Old Town Paphos is known for its charming blend of historic architecture and modern amenities. The area features vibrant streets, local shops, cafes, and cultural attractions, making it a lively and attractive location for businesses seeking both character and convenience.