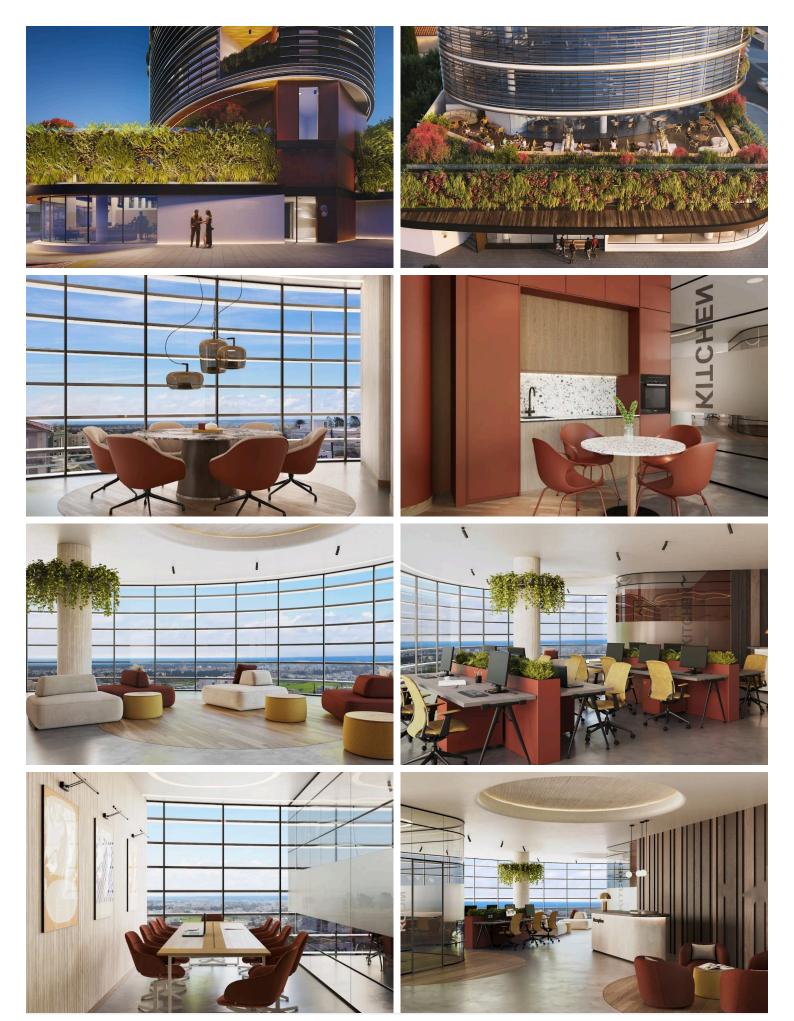

## **Description**

Modern Office in Lively Old Town Paphos (12586)

For sale: Modern office space under coknstruction in tihe heart of Old Town Paphos. This spacious property offers 155 square meters of internal area, providing a flexible layout for any business needs. Situated on the second floor of a five-story building, it is easily accessible by elevator and includes a basement for additional storage or utility space.

The office will be built to the highest standards with an A+ energy efficiency rating, ensuring low running costs and a comfortable working environment. The building is scheduled for completion in 2027 and will be delivered unfurnished, allowing you to design and furnish it according to your preferences.