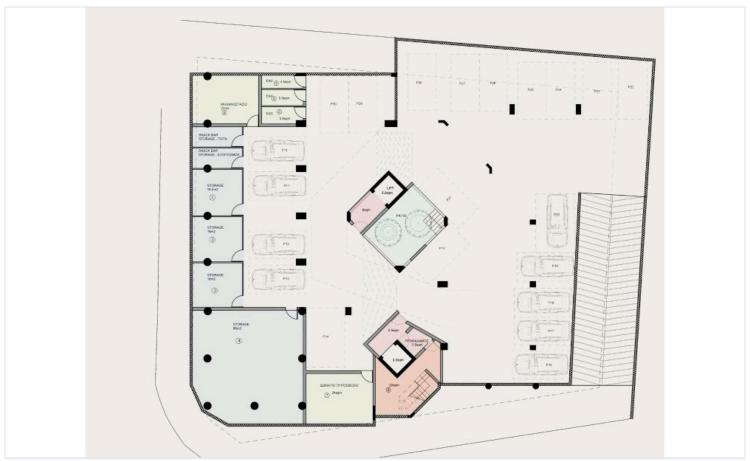

ator and includes a basement for additional storage or utility space.

The office will be built to the highest standards with an A+ energy efficiency rating, ensuring low running costs and a comfortable working environment. The building is scheduled for completion in 2027 and will be delivered unfurnished, allowing you to design and furnish it according to your preferences.

Old Town Paphos is known for its charming blend of historic architecture and modern amenities. The area features vibrant streets, local shops, cafes, and cultural attractions, making it a lively and attractive location for businesses seeking both character and convenience.

This unique opportunity is brought to you by Lextrus Real Estate. Contact us today for more details or to arrange a viewing.





# Floor plans









# **Additional information**

## **Facilities**

Elevator

#### **Features**

Alarm system (provision) Electric car charger (provision) Kitchen

Lounge area Restaurant

### **Distances**

**Amenities** 

100 m

Public transport

1.1 km

Airport

**→** 14 km

Schools

**240** m

Sea

**≅** 2.6 km

Resort

400 m

### Contact us



### **George Sergiou**

(+357) 94055813

info@lextrusrealestate.com