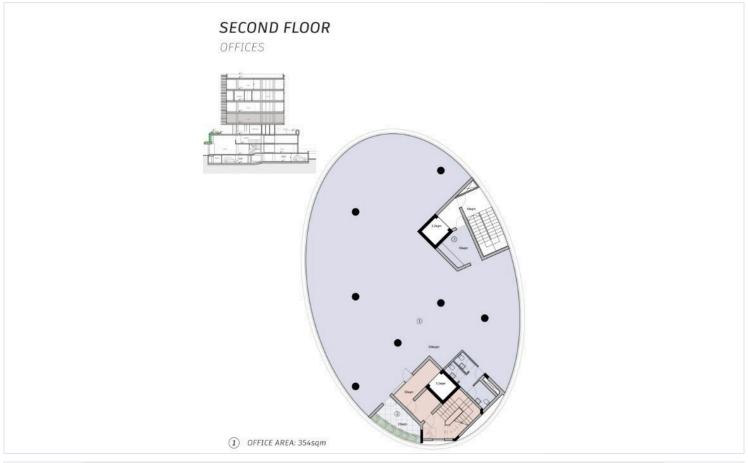

# Floor plans

## **Specifications**

Covered

[] 155 m<sup>2</sup>

Type Office

Toilets 3

Status Under construction

Year of construction 2027

Furnished

## **Description**

Modern Office in Lively Old Town Paphos (12586)

For sale: Modern office space under coknstruction in tihe heart of Old Town Paphos. This spacious property offers 155 square meters of internal area, providing a flexible layout for any business needs. Situated on the second floor of a five-story building, it is easily accessible by elevator and includes a basement for additional storage or utility space.