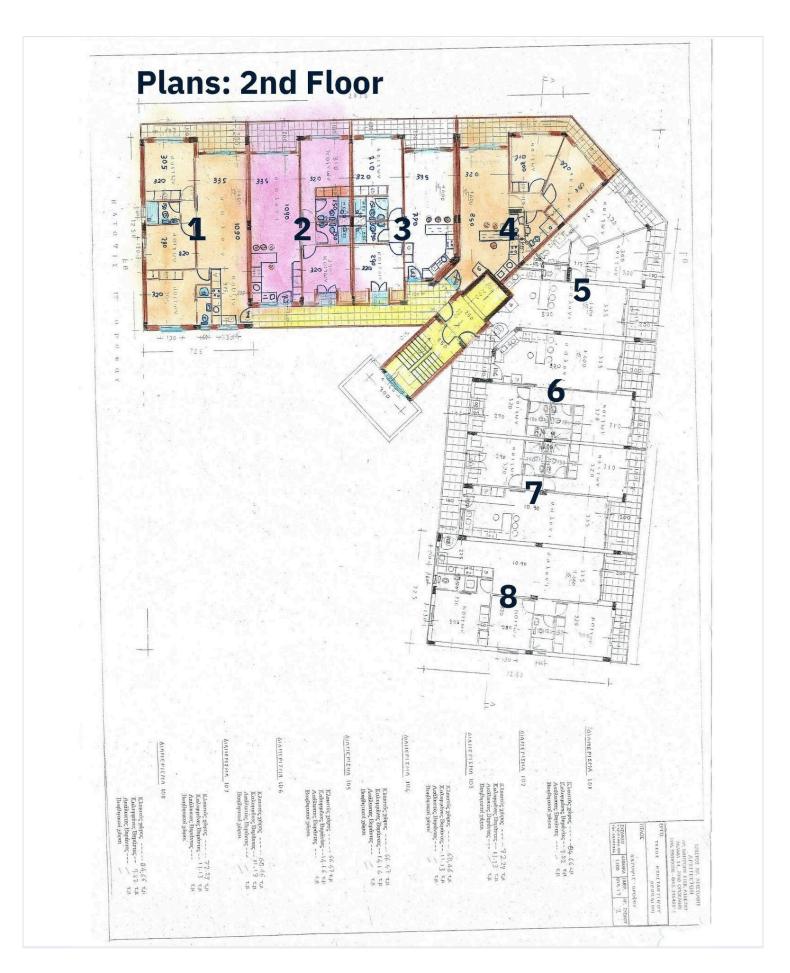

### **Floor plans**

Flat 5

Flat Size: 73 m<sup>2</sup>

Veranda and Garden: 35 m<sup>2</sup>

2 Bedrooms