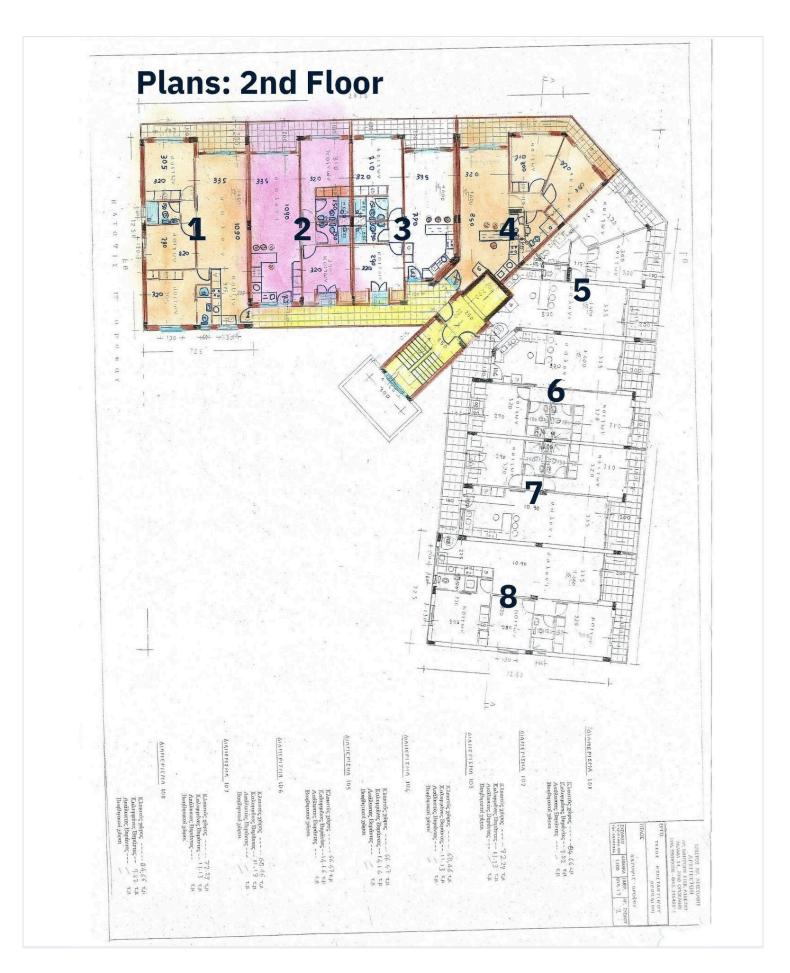

### **Floor plans**

Flat Size: 90 m<sup>2</sup>

Veranda and Garden: 21 m<sup>2</sup>

3 Bedrooms

2 Bathrooms