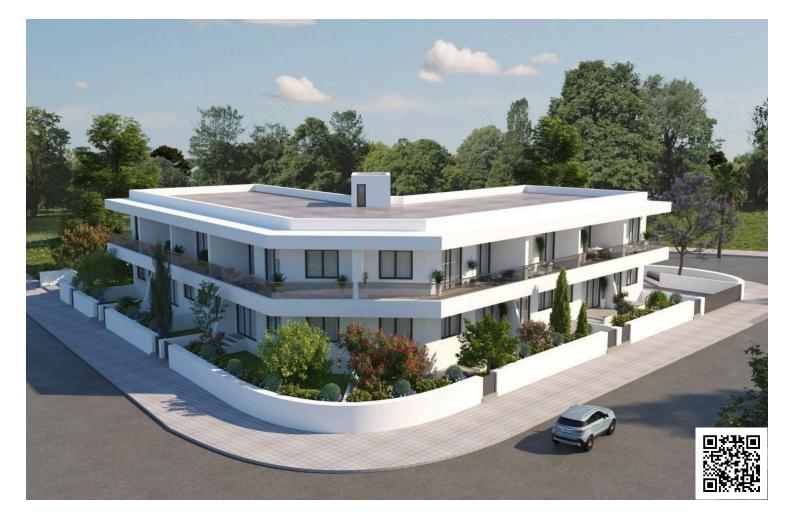

# 3 Bedroom Apartment in Oroklini Larnaca (12578)

Oroklini, Larnaca

€225,000 +VAT

### Description

3 Bedroom Apartment in Oroklini Larnaca (12578)

@EUR 225.000 +VAT

The project is a collection of sixteen thoughtfully designed apartments that cater to your modern lifestyle.

Comprising of four spacious 3-bedroom apartments and twelve elegant 2-bedroom apartments, spanning over two floors, this development offers a wide range of options to suit your needs.

Built with the highest standards of quality and craftsmanship, this development is designed to provide you with the ultimate comfort and luxury.

Don't miss this opportunity to live in a prime location, surrounded by natural beauty, and in a home that reflects your taste and style.