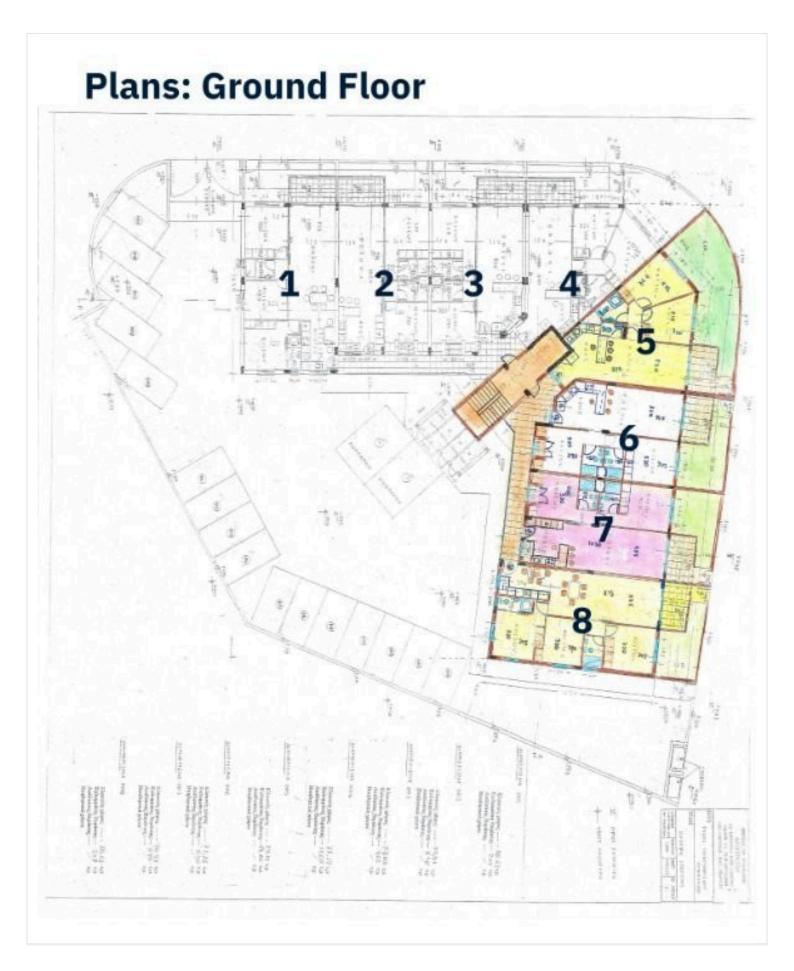

# **Floor plans**

Flat 2

Flat Size: 77 m<sup>2</sup>

Veranda and Garden: 10 m<sup>2</sup>

2 Bedrooms