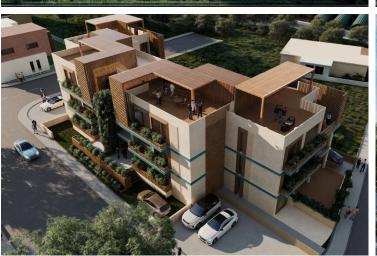

### Description

Modern First floor One Bedroom Apartment with Pool Access (12549)

This beautifully designed off-plan apartment offers 55.85 m<sup>2</sup> of internal living space, thoughtfully laid out to provide both comfort and functionality. Featuring two generously sized bedrooms and two contemporary bathrooms, it's an ideal choice for couples, small families, or anyone needing a flexible space for guests or a home office.

Positioned on the ground floor of a modern development and serviced by an elevator, the apartment ensures effortless access and everyday convenience. Enjoy the year-round comfort of underfloor heating, a premium feature that adds warmth and efficiency to your living environment.

With easy access to the highway and close proximity to a variety of amenities—including shops, cafes, and essential services—this apartment seamlessly blends modern living with practical convenience.

Completion is expected in 2026, making this an excellent opportunity to invest early in a high-quality residence within a desirable community.