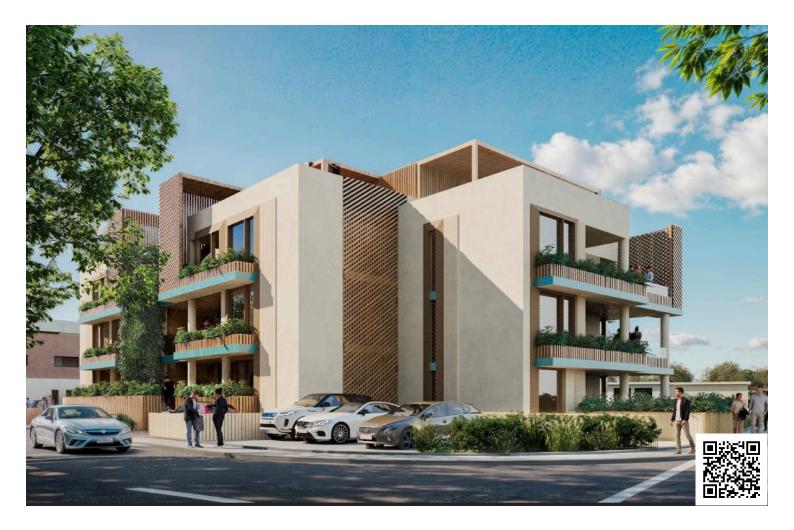

# Modern First floor One Bedroom Apartment with Pool Access (12549)

Moutallos, Paphos

€300,000 +vat

### Description

Modern First floor One Bedroom Apartment with Pool Access (12549)

This beautifully designed off-plan apartment offers 55.85 m<sup>2</sup> of internal living space, thoughtfully laid out to provide both comfort and functionality. Featuring two generously sized bedrooms and two contemporary bathrooms, it's an ideal choice for couples, small families, or anyone needing a flexible space for guests or a home office.

Positioned on the ground floor of a modern development and serviced by an elevator, the apartment ensures effortless access and everyday convenience. Enjoy the year-round comfort of underfloor heating, a premium feature that adds warmth and efficiency to your living environment.

Offered unfurnished, the property provides a blank canvas, allowing you to craft a home that reflects your unique style. Residents will also benefit from access to a well-maintained communal swimming pool, perfect for relaxing and unwinding in a tranquil setting.

With easy access to the highway and close proximity to a variety of amenities—including shops, cafes, and essential services—this apartment seamlessly blends modern living with practical convenience.

Completion is expected in 2026, making this an excellent opportunity to invest early in a high-quality residence within a desirable community.