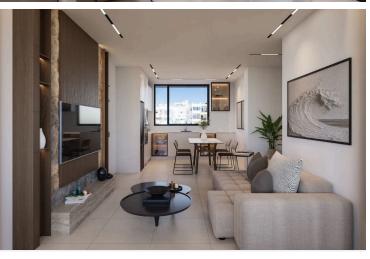

### Description

Modern First floor One Bedroom Apartment with Pool Access (12549)

This beautifully designed off-plan apartment offers 55.85 m<sup>2</sup> of internal living space, thoughtfully laid out to provide both comfort and functionality. Featuring two generously sized bedrooms and two contemporary bathrooms, it's an ideal choice for couples, small families, or anyone needing a flexible space for guests or a home office.

Positioned on the ground floor of a modern development and serviced by an elevator, the apartment ensures effortless access and everyday convenience. Enjoy the year-round comfort of underfloor heating, a premium feature that adds warmth and efficiency to your living environment.

Offered unfurnished, the property provides a blank canvas, allowing you to craft a home that reflects your unique style. Residents will also benefit from access to a well-maintained communal swimming pool, perfect for relaxing and unwinding in a tranquil setting.