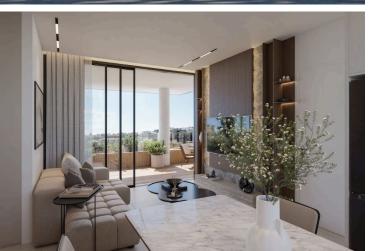

### Description

Modern First floor One Bedroom Apartment with Pool Access (12549)

This beautifully designed off-plan apartment offers 55.85 m<sup>2</sup> of internal living space, thoughtfully laid out to provide both comfort and functionality. Featuring two generously sized bedrooms and two contemporary bathrooms, it's an ideal choice for couples, small families, or anyone needing a flexible space for guests or a home office.

Offered unfurnished, the property provides a blank canvas, allowing you to craft a home that reflects your unique style. Residents will also benefit from access to a well-maintained communal swimming pool, perfect for relaxing and unwinding in a tranquil setting.