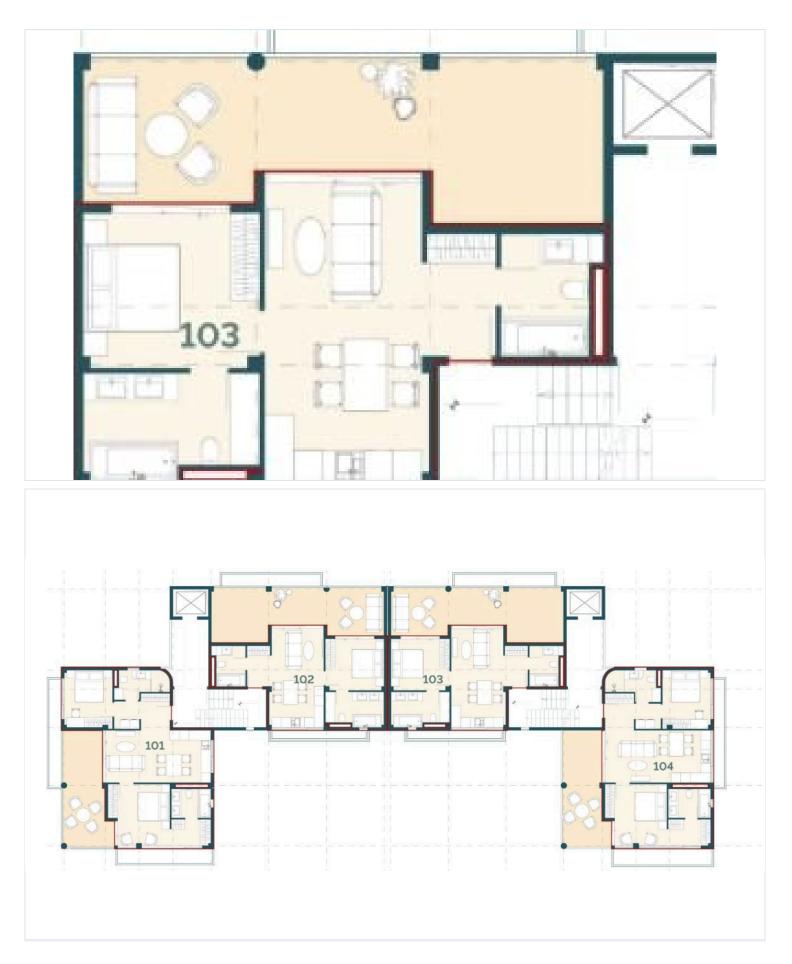

### **Floor plans**

### Description

Modern First floor One Bedroom Apartment with Pool Access (12549)

This beautifully designed off-plan apartment offers 55.85 m<sup>2</sup> of internal living space, thoughtfully laid out to provide both comfort and functionality. Featuring two generously sized bedrooms and two contemporary bathrooms, it's an ideal choice for couples, small families, or anyone needing a flexible space for guests or a home office.