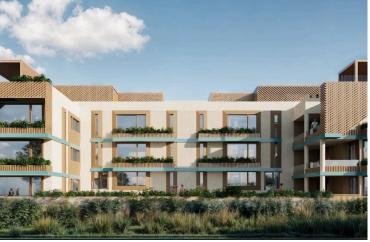

### Description

Modern First floor One Bedroom Apartment with Pool Access (12549)

This beautifully designed off-plan apartment offers 55.85 m<sup>2</sup> of internal living space, thoughtfully laid out to provide both comfort and functionality. Featuring two generously sized bedrooms and two contemporary bathrooms, it's an ideal choice for couples, small families, or anyone needing a flexible space for guests or a home office.

Positioned on the ground floor of a modern development and serviced by an elevator, the apartment ensures effortless access and everyday convenience. Enjoy the year-round comfort of underfloor heating, a premium feature that adds warmth and efficiency to your living environment.

Offered unfurnished, the property provides a blank canvas, allowing you to craft a home that reflects your unique style. Residents will also benefit from access to a well-maintained communal swimming pool, perfect for relaxing and unwinding in a tranquil setting.