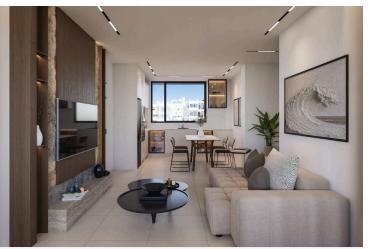

#### **Description**

Modern First floor One Bedroom Apartment with Pool Access (12548)

This beautifully designed off-plan apartment offers 55.85 m<sup>2</sup> of internal living space, thoughtfully laid out to provide both comfort and functionality. Featuring two generously sized bedrooms and two contemporary bathrooms, it's an ideal choice for couples, small families, or anyone needing a flexible space for guests or a home office.

Positioned on the ground floor of a modern development and serviced by an elevator, the apartment ensures effortless access and everyday convenience. Enjoy the year-round comfort of underfloor heating, a premium feature that adds warmth and efficiency to your living environment.

Offered unfurnished, the property provides a blank canvas, allowing you to craft a home that reflects your unique style. Residents will also benefit from access to a well-maintained communal swimming pool, perfect for relaxing and unwinding in a tranquil setting.