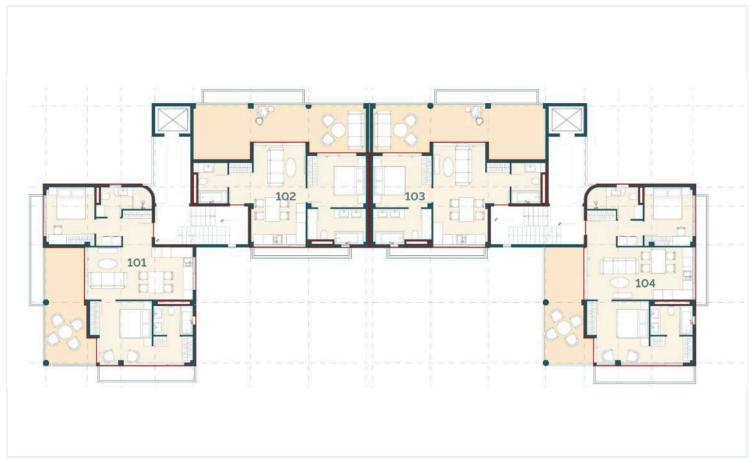

at adds warmth and efficiency to your living environment.

Offered unfurnished, the property provides a blank canvas, allowing you to craft a home that reflects your unique style. Residents will also benefit from access to a well-maintained communal swimming pool, perfect for relaxing and unwinding in a tranquil setting.

With easy access to the highway and close proximity to a variety of amenities—including shops, cafes, and essential services—this apartment seamlessly blends modern living with practical convenience.

Completion is expected in 2026, making this an excellent opportunity to invest early in a high-quality residence within a desirable community.

Exclusively listed by Lextrus Real Estate. Contact us today for more details or to schedule a consultation.





## Floor plans









### **Additional information**

#### **Facilities**

Aircondition, Provision

Pool, Communal

Elevator

Heating, Underfloor

**Features** 

Bath

Easy access to main roads

Luxury specifications

Near bus route

Quiet area

Walking distance to beach

Double glazing

Ground floor bedroom

Modern design

Pool view

Rental potential

Easy access to highway

Investment opportunity

Near amenities

Pressurized water system

Veranda

**Distances** 

Amenities



200 m

Airport



20 km

Sea

700 m

Schools



1 km

Resort



**700 m** 

**Contact us** 



**George Sergiou** 

(+357) 94055813



info@lextrusrealestate.com