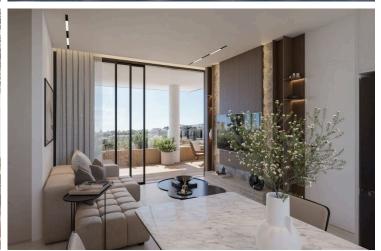

#### **Description**

Modern First floor One Bedroom Apartment with Pool Access (12548)

This beautifully designed off-plan apartment offers 55.85 m<sup>2</sup> of internal living space, thoughtfully laid out to provide both comfort and functionality. Featuring two generously sized bedrooms and two contemporary bathrooms, it's an ideal choice for couples, small families, or anyone needing a flexible space for guests or a home office.

Offered unfurnished, the property provides a blank canvas, allowing you to craft a home that reflects your unique style. Residents will also benefit from access to a well-maintained communal swimming pool, perfect for relaxing and unwinding in a tranquil setting.