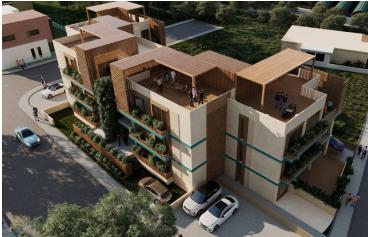

#### **Description**

Modern First floor One Bedroom Apartment with Pool Access (12548)

This beautifully designed off-plan apartment offers 55.85 m<sup>2</sup> of internal living space, thoughtfully laid out to provide both comfort and functionality. Featuring two generously sized bedrooms and two contemporary bathrooms, it's an ideal choice for couples, small families, or anyone needing a flexible space for guests or a home office.

Positioned on the ground floor of a modern development and serviced by an elevator, the apartment ensures effortless access and everyday convenience. Enjoy the year-round comfort of underfloor heating, a premium feature that adds warmth and efficiency to your living environment.

Offered unfurnished, the property provides a blank canvas, allowing you to craft a home that reflects your unique style. Residents will also benefit from access to a well-maintained communal swimming pool, perfect for relaxing and unwinding in a tranquil setting.

With easy access to the highway and close proximity to a variety of amenities—including shops, cafes, and essential services—this apartment seamlessly blends modern living with practical convenience.

Completion is expected in 2026, making this an excellent opportunity to invest early in a high-quality residence within a desirable community.