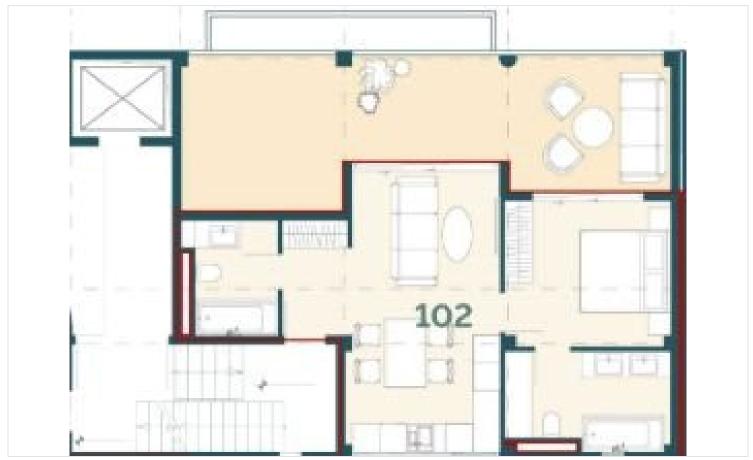

## Floor plans

#### **Description**

Modern First floor One Bedroom Apartment with Pool Access (12548)

This beautifully designed off-plan apartment offers 55.85 m<sup>2</sup> of internal living space, thoughtfully laid out to provide both comfort and functionality. Featuring two generously sized bedrooms and two contemporary bathrooms, it's an ideal choice for couples, small families, or anyone needing a flexible space for guests or a home office.