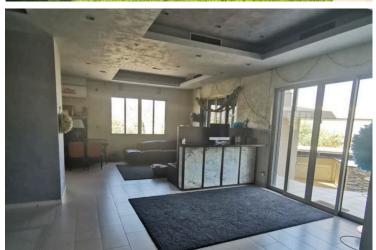

## **Description**

? Modern Luxury Villa with Panoramic Sea & City Views (12539)

? Price: €4,900,000 +VAT

? Location: Kalogiroi Area, Limassol

? Key Property Details:

• Type: Villa for Sale

• Bedrooms: 6 (all en-suite)

• Bathrooms: 6 + 2 Guest WCs

• Covered Area: 700 sq.m

• Land Area: 1,358 sq.m

• Parking: 4 Covered Spaces

• Views: Stunning sea and Limassol city views

?? Luxury Features & Amenities:

- ? Modern Architecture & Finishes
- ? Sauna & Private Gym
- ? Home Cinema Room
- •? Extra Room for Housekeeper
- ? Smart Home System
- ? Surveillance & Security System
- ? Fire Alarm & Safety Features