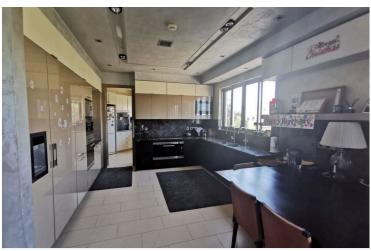

## **Description**

? Modern Luxury Villa with Panoramic Sea & City Views (12539)

? Price: €4,900,000 +VAT

? Location: Kalogiroi Area, Limassol

? Key Property Details:

• Type: Villa for Sale

• Bedrooms: 6 (all en-suite)

• Bathrooms: 6 + 2 Guest WCs

• Covered Area: 700 sq.m

• Land Area: 1,358 sq.m

• Parking: 4 Covered Spaces

• Views: Stunning sea and Limassol city views

?? Luxury Features & Amenities:

- ? Modern Architecture & Finishes
- ? Sauna & Private Gym
- ? Home Cinema Room
- •? Extra Room for Housekeeper
- ? Smart Home System
- ? Surveillance & Security System
- ? Fire Alarm & Safety Features