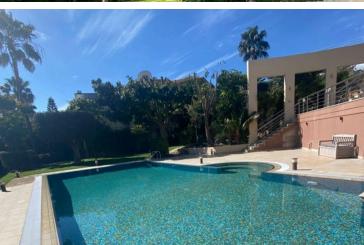

• Bathrooms: 6 + 2 Guest WCs

• Covered Area: 700 sq.m

• Land Area: 1,358 sq.m

• Parking: 4 Covered Spaces

• Views: Stunning sea and Limassol city views

?? Luxury Features & Amenities:

- ? Modern Architecture & Finishes
- ? Sauna & Private Gym
- ? Home Cinema Room
- •? Extra Room for Housekeeper
- ? Smart Home System
- ? Surveillance & Security System
- ? Fire Alarm & Safety Features

### **Facilities**

Aircondition, Split system Gym Heating, Split system

Maid's room Parking, Covered Pool, Private

**Features** 

Alarm system Balcony Bath

En suite bathroom En suite shower Garden

Garden, large Guest WC Guestroom

Home cinema Near amenities Near bus route

Sea view Veranda

**Distances** 

Amenities Airport Sea

1 km ≥ 60 km ≈ 2 km

Public transport Schools Resort