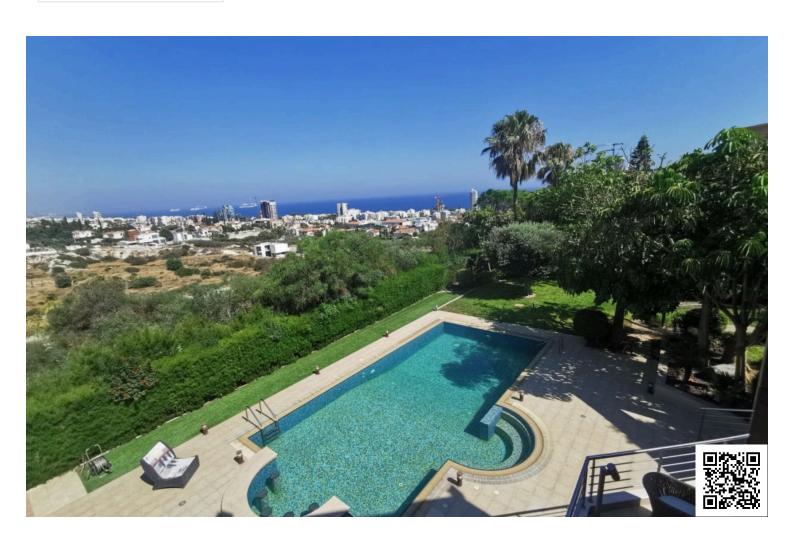

• Bathrooms: 6 + 2 Guest WCs

• Covered Area: 700 sq.m

• Land Area: 1,358 sq.m

• Parking: 4 Covered Spaces

• Views: Stunning sea and Limassol city views

?? Luxury Features & Amenities:

- ? Modern Architecture & Finishes
- ? Sauna & Private Gym
- ? Home Cinema Room
- •? Extra Room for Housekeeper
- ? Smart Home System
- ? Surveillance & Security System
- ? Fire Alarm & Safety Features

### **Facilities**

Aircondition, Split system Gym Heating, Split system

Maid's room Parking, Covered Pool, Private

**Features** 

Alarm system Balcony Bath

En suite bathroom En suite shower Garden

Garden, large Guest WC Guestroom

Home cinema Near amenities Near bus route

Sea view Veranda

**Distances** 

Amenities Airport Sea

1 km ≥ 60 km ≈ 2 km

Public transport Schools Resort