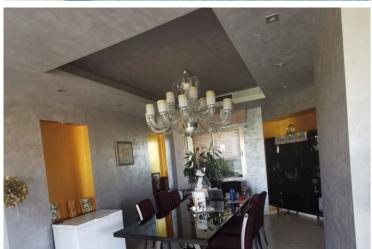

## **Description**

? Modern Luxury Villa with Panoramic Sea & City Views (12539)

? Price: €4,900,000 +VAT

? Location: Kalogiroi Area, Limassol

? Key Property Details:

• Type: Villa for Sale

• Bedrooms: 6 (all en-suite)

• Bathrooms: 6 + 2 Guest WCs

• Covered Area: 700 sq.m

• Land Area: 1,358 sq.m

• Parking: 4 Covered Spaces

• Views: Stunning sea and Limassol city views

?? Luxury Features & Amenities:

- ? Modern Architecture & Finishes
- ? Sauna & Private Gym
- ? Home Cinema Room
- •? Extra Room for Housekeeper
- ? Smart Home System
- ? Surveillance & Security System
- ? Fire Alarm & Safety Features