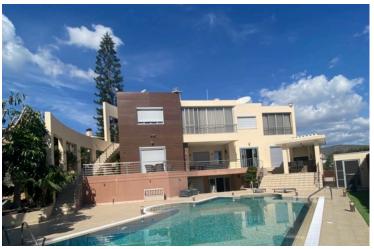

## **Description**

? Modern Luxury Villa with Panoramic Sea & City Views (12539)

? Price: €4,900,000 +VAT

? Location: Kalogiroi Area, Limassol

? Key Property Details:

• Type: Villa for Sale

• Bedrooms: 6 (all en-suite)

• Bathrooms: 6 + 2 Guest WCs

• Covered Area: 700 sq.m

• Land Area: 1,358 sq.m

• Parking: 4 Covered Spaces

• Views: Stunning sea and Limassol city views

?? Luxury Features & Amenities:

- ? Modern Architecture & Finishes
- ? Sauna & Private Gym
- ? Home Cinema Room
- •? Extra Room for Housekeeper
- ? Smart Home System
- ? Surveillance & Security System
- ? Fire Alarm & Safety Features