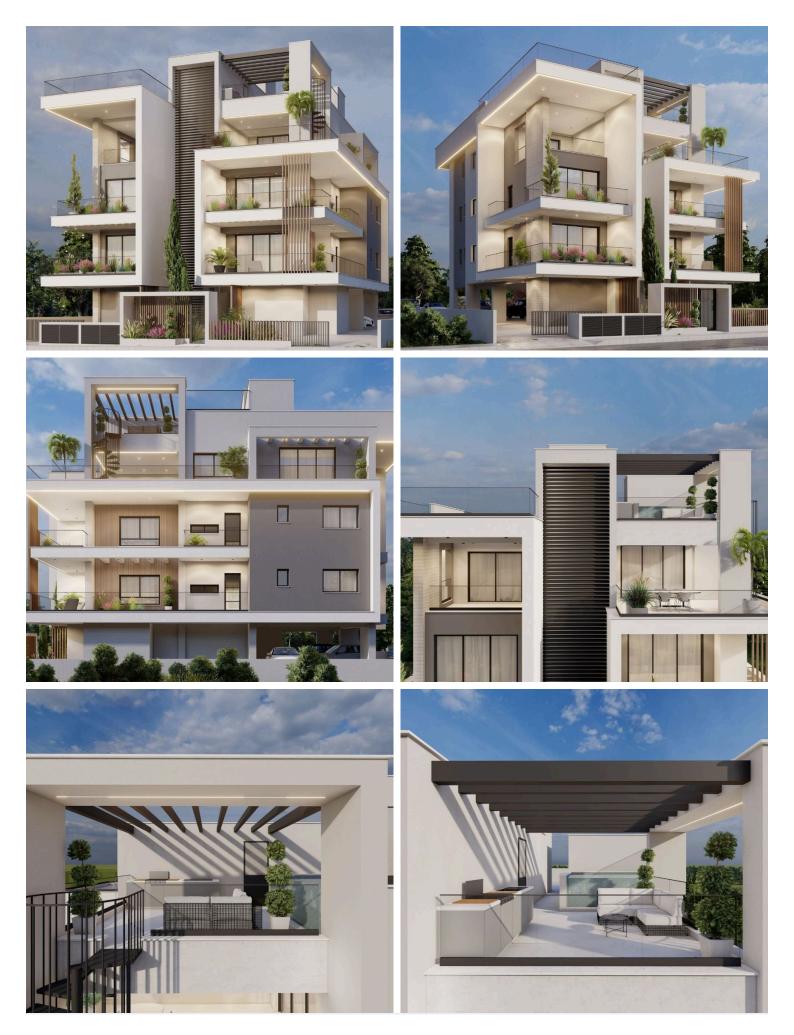

### **Description**

Modern One Bedroom studio Apartment in Germasoyia touristic area, Limassol (12532)

For sale: a contemporary off-plan apartment, currently under construction in a well-connected residential area. Situated on the first floor of a modern three-story building with elevator access, this thoughtfully designed home offers a covered internal area of 38.7 m<sup>2</sup>, creating a bright and spacious living environment ideal for individuals or couples.

**Property Specifications:** 

Covered Internal Area: 38.7 m<sup>2</sup>

Uncovered Veranda: 6.2 m<sup>2</sup>

Bedrooms: 1 spacious bedroom

Bathrooms: 1 sleek bathroom

Energy Efficiency: Class A

Delivery Date: June 1, 2026