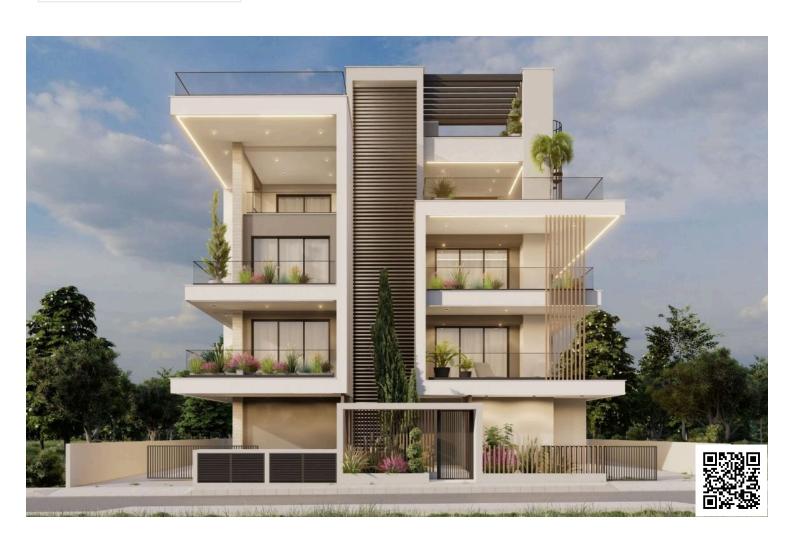

### **Description**

Modern One Bedroom studio Apartment in Germasoyia touristic area, Limassol (12532)

For sale: a contemporary off-plan apartment, currently under construction in a well-connected residential area. Situated on the first floor of a modern three-story building with elevator access, this thoughtfully designed home offers a covered internal area of 38.7 m<sup>2</sup>, creating a bright and spacious living environment ideal for individuals or couples.

**Property Specifications:** 

Covered Internal Area: 38.7 m<sup>2</sup>

Uncovered Veranda: 6.2 m<sup>2</sup>

Bedrooms: 1 spacious bedroom

Bathrooms: 1 sleek bathroom

Energy Efficiency: Class A

Delivery Date: June 1, 2026