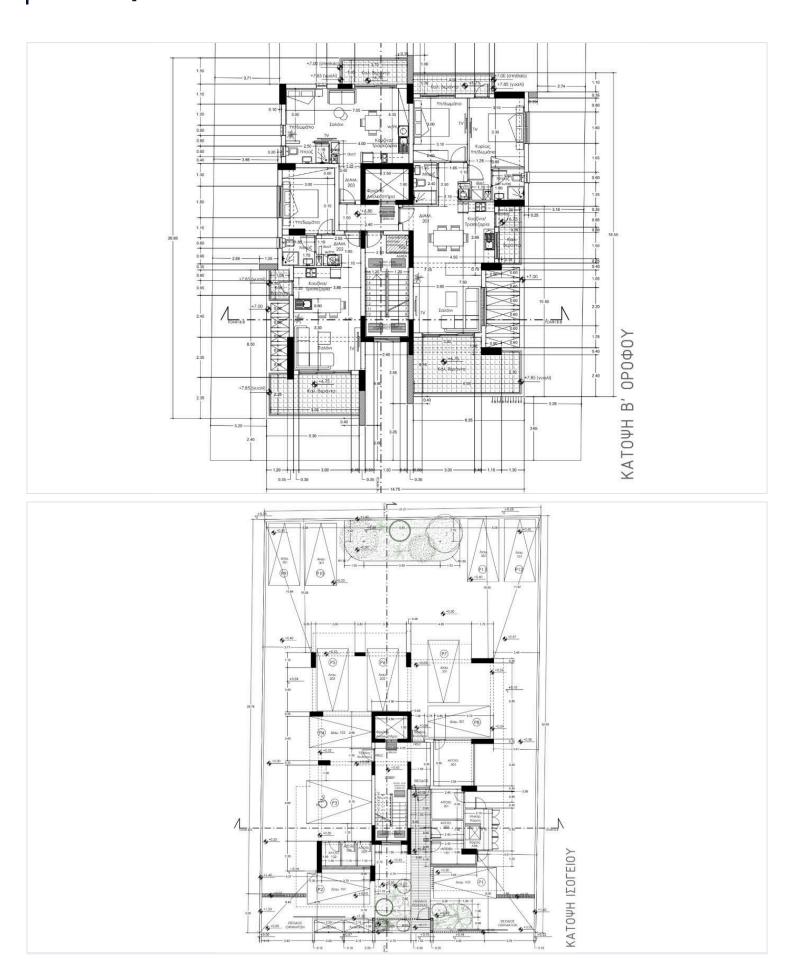

### **Description**

Modern One Bedroom studio Apartment in Germasoyia touristic area, Limassol (12532)

For sale: a contemporary off-plan apartment, currently under construction in a well-connected residential area. Situated on the first floor of a modern three-story building with elevator access, this thoughtfully designed home offers a covered internal area of 38.7 m<sup>2</sup>, creating a bright and spacious living environment ideal for individuals or couples.

**Property Specifications:** 

Covered Internal Area: 38.7 m<sup>2</sup>

Uncovered Veranda: 6.2 m<sup>2</sup>

Bedrooms: 1 spacious bedroom

Bathrooms: 1 sleek bathroom

Energy Efficiency: Class A

Delivery Date: June 1, 2026

Unfurnished, allowing you to personalize your space

Short distance to the sea





# Floor plans







## **Additional information**

### **Facilities**

Aircondition, Provision

Elevator

Parking, Uncovered

Solar photovoltaic panels

(provision)

Storage

**Features** 

24-hour security

Balcony

Bath

CCTV (provision)

Double glazing

Easy access to highway

Easy access to main roads

Entrance gate

Fire detector

Investment opportunity

Modern design

Near amenities

Near bus route

Parquet flooring

Pressurized water system

Satellite TV

Smart home automation

(provision)

Walking distance to beach

**Distances** 

**Amenities** 

100 m

Airport



60 km

Public transport



100 m

Schools



1 km

Resort



100 m

**Contact us** 



#### **George Sergiou**

(+357) 94055813



info@lextrusrealestate.com