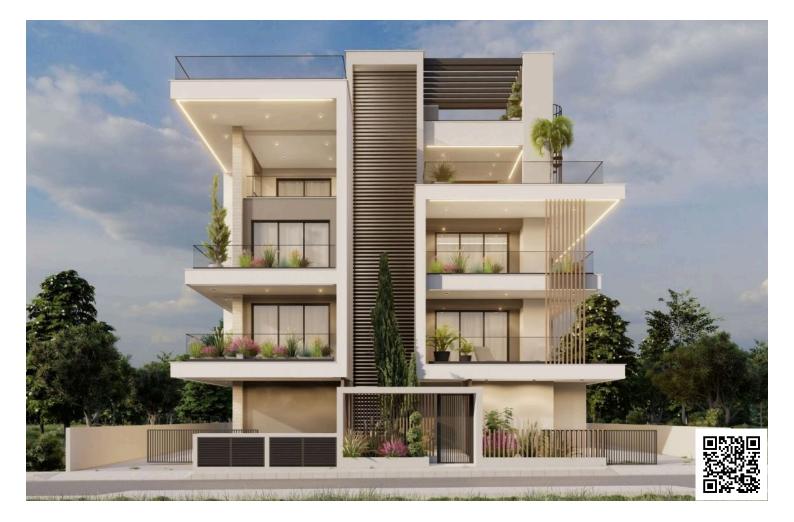

### Description

Modern One Bedroom studio Apartment in Germasogeia (12532)

An ideal blend of smart design and urban convenience, this modern one-bedroom apartment is currently under construction in a well-connected residential complex. Located on the first floor of a stylish three-story building with elevator access, the property offers 38.7 m<sup>2</sup> of well-planned internal space, perfectly suited for individuals or couples.

Inside, you'll find a spacious bedroom, a sleek bathroom, and a bright open-plan layout designed for comfortable everyday living. With an Energy Efficiency rating of Class A, this home ensures lower utility costs and a more sustainable lifestyle. Delivered unfurnished, the apartment offers the flexibility to personalize your space exactly to your taste.

The residence is part of a secure gated complex, offering privacy and peace of mind. Estimated completion is in 2026, with high construction standards and quality finishes throughout.

With easy access to the highway and proximity to shops, cafes, and daily essentials, this is a fantastic opportunity for first-time buyers, young professionals, or investors seeking a modern home in a well-located community.