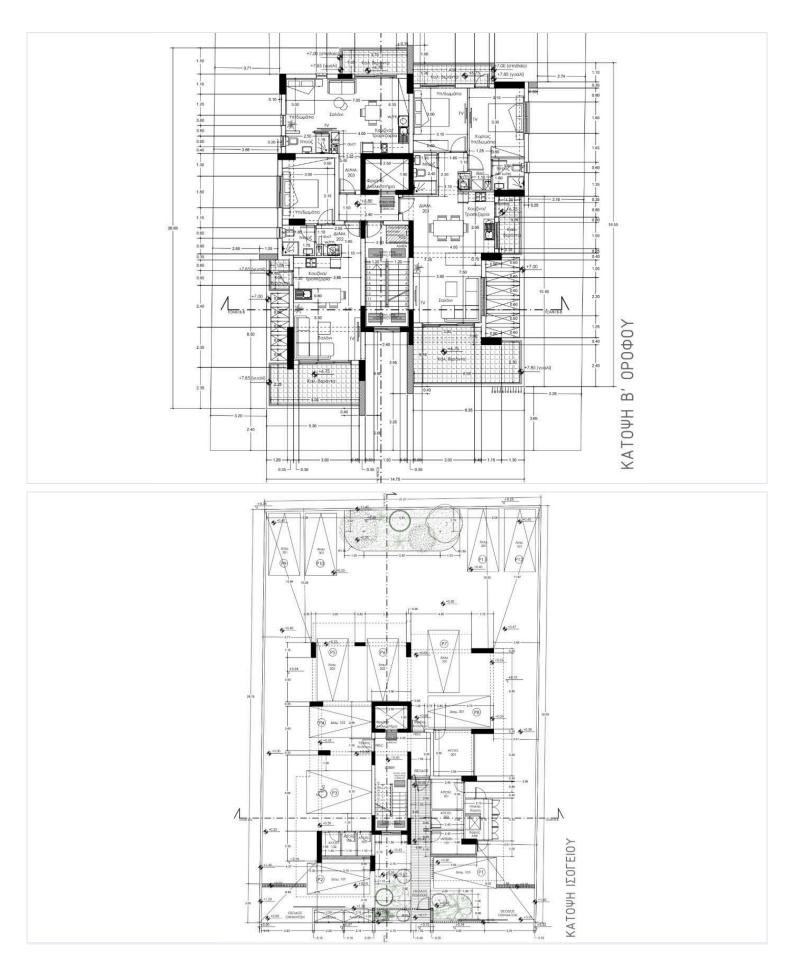

gned for comfortable everyday living. With an Energy Efficiency rating of Class A, this home ensures lower utility costs and a more sustainable lifestyle. Delivered unfurnished, the apartment offers the flexibility to personalize your space exactly to your taste.

The residence is part of a secure gated complex, offering privacy and peace of mind. Estimated completion is in 2026, with high construction standards and quality finishes throughout.

With easy access to the highway and proximity to shops, cafes, and daily essentials, this is a fantastic opportunity for first-time buyers, young professionals, or investors seeking a modern home in a well-located community.

Exclusively listed by Lextrus Real Estate – contact us today to learn more or schedule a viewing.





### **Floor plans**







## **Additional information**

### **Facilities**

Aircondition, Provision Parking, Uncovered

| Elevator                                 |   |
|------------------------------------------|---|
| Solar photovoltaic panels<br>(provision) | 5 |

Gated complex Storage

#### Features

| 24-hour security          | Balcony                              | Bath                      |
|---------------------------|--------------------------------------|---------------------------|
| CCTV (provision)          | Double glazing                       | Easy access to highway    |
| Easy access to main roads | Entrance gate                        | Fire detector             |
| Investment opportunity    | Modern design                        | Near amenities            |
| Near bus route