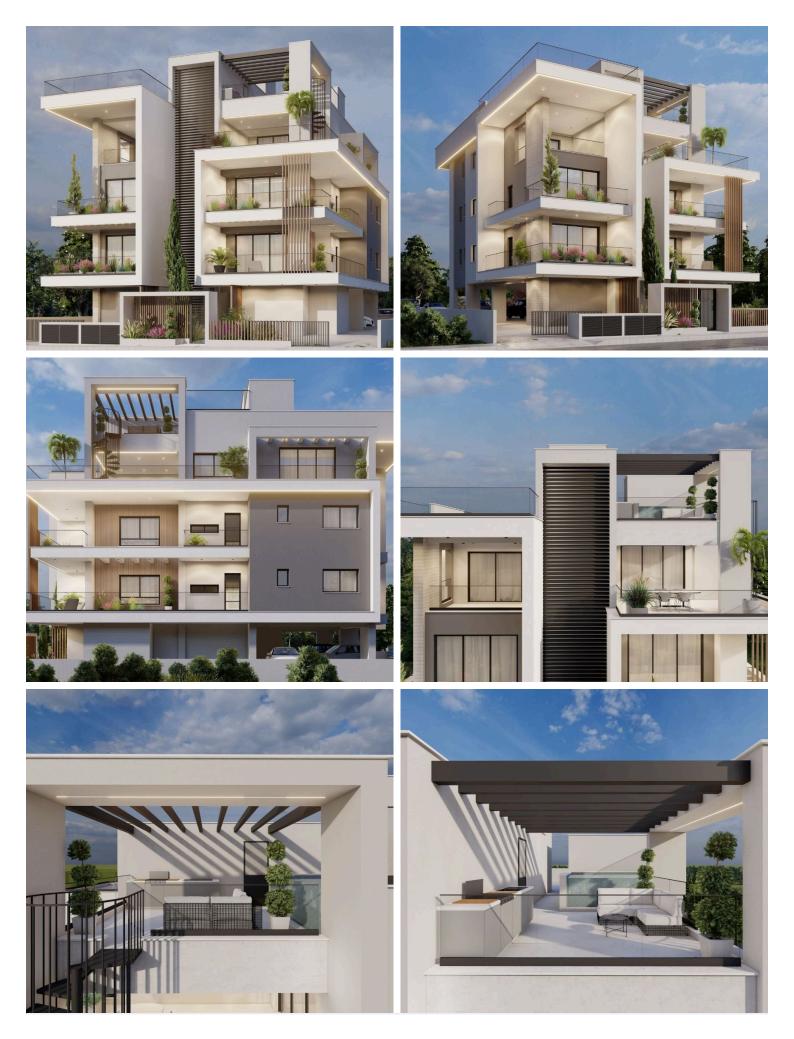

### Description

Modern One Bedroom studio Apartment in Germasogeia (12532)

An ideal blend of smart design and urban convenience, this modern one-bedroom apartment is currently under construction in a well-connected residential complex. Located on the first floor of a stylish three-story building with elevator access, the property offers 38.7 m<sup>2</sup> of well-planned internal space, perfectly suited for individuals or couples.

Inside, you'll find a spacious bedroom, a sleek bathroom, and a bright open-plan layout designed for comfortable everyday living. With an Energy Efficiency rating of Class A, this home ensures lower utility costs and a more sustainable lifestyle. Delivered unfurnished, the apartment offers the flexibility to personalize your space exactly to your taste.

The residence is part of a secure gated complex, offering privacy and peace of mind. Estimated completion is in 2026, with high construction standards and quality finishes throughout.

With easy access to the highway and proximity to shops, cafes, and daily essentials, this is a fantastic opportunity for first-time buyers, young professionals, or investors seeking a modern home in a well-located community.