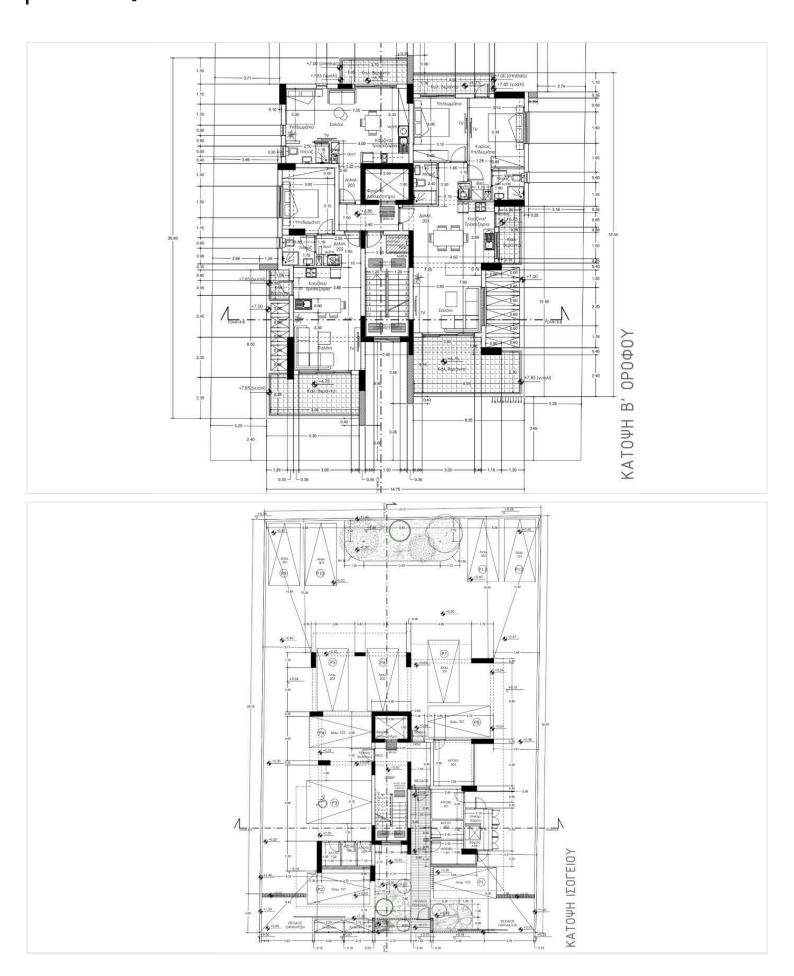

cade Concrete

Energy efficiency rating

### **Description**

Modern One Bedroom Apartment in Germasoyia tourist area of Limassol(12530)

For sale: a contemporary off-plan apartment, currently under construction in a well-connected residential area. Situated on the first floor of a modern three-story building with elevator access, this thoughtfully designed home offers a covered internal area of 50 m<sup>2</sup>, creating a bright and spacious living environment ideal for individuals or couples.

**Property Specifications:** 

Covered Internal Area: 50 m<sup>2</sup>

Uncovered Veranda: 17.2m<sup>2</sup>

Bedrooms: 1 spacious bedroom

Bathrooms: 1 sleek bathroom

Energy Efficiency: Class A

Delivery Date: June 1, 2026

Unfurnished, allowing you to personalize your space





# Floor plans







## **Additional information**

### **Facilities**

Aircondition, Provision

Elevator

Parking, Uncovered

Solar photovoltaic panels

(provision)

Storage

**Features** 

24-hour security

Balcony

Bath

CCTV (provision)

Double glazing

Easy access to highway

Easy access to main roads

Entrance gate

Fire detector

Investment opportunity

Modern design

Near amenities

Near bus route

Parquet flooring

Pressurized water system

Satellite TV

Smart home automation

(provision)

Walking distance to beach

**Distances** 

**Amenities** 

100 m

Airport



60 km

Public transport



100 m

Schools



1 km

Resort



100 m

### **Contact us**



#### **George Sergiou**

(+357) 94055813



info@lextrusrealestate.com