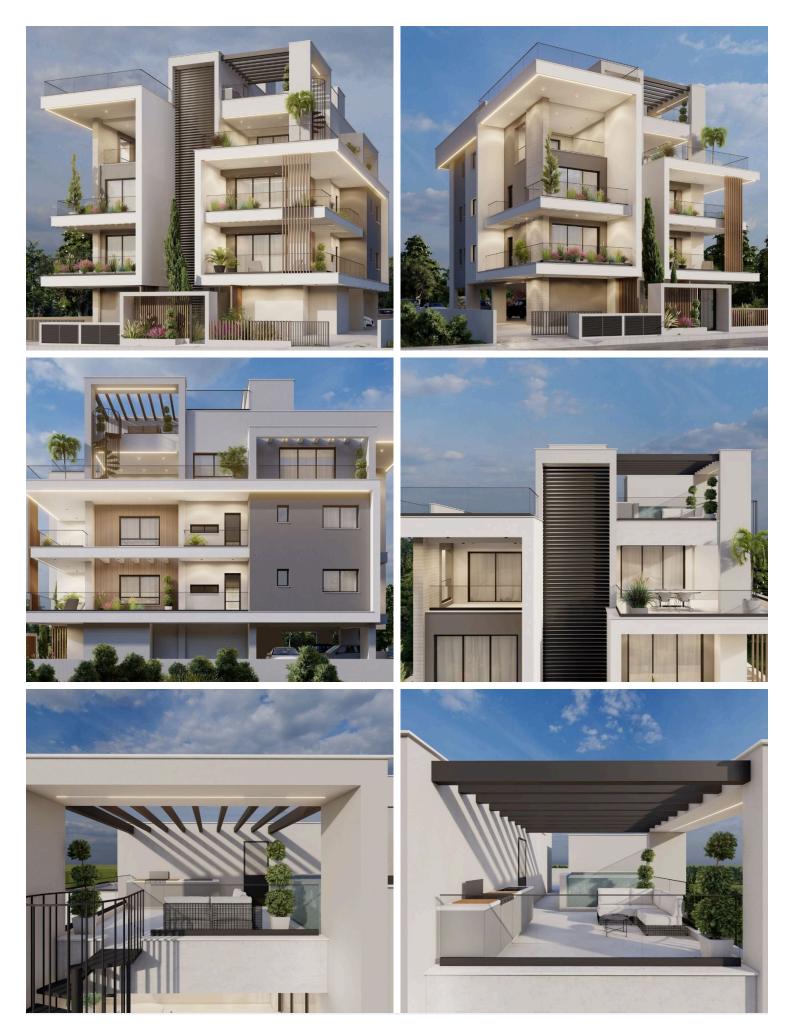

### **Description**

Modern One Bedroom Apartment in Germasoyia tourist area of Limassol(12530)

For sale: a contemporary off-plan apartment, currently under construction in a well-connected residential area. Situated on the first floor of a modern three-story building with elevator access, this thoughtfully designed home offers a covered internal area of 50 m<sup>2</sup>, creating a bright and spacious living environment ideal for individuals or couples.

**Property Specifications:** 

Covered Internal Area: 50 m<sup>2</sup>

Uncovered Veranda: 17.2m<sup>2</sup>

Bedrooms: 1 spacious bedroom

Bathrooms: 1 sleek bathroom

Energy Efficiency: Class A

Delivery Date: June 1, 2026