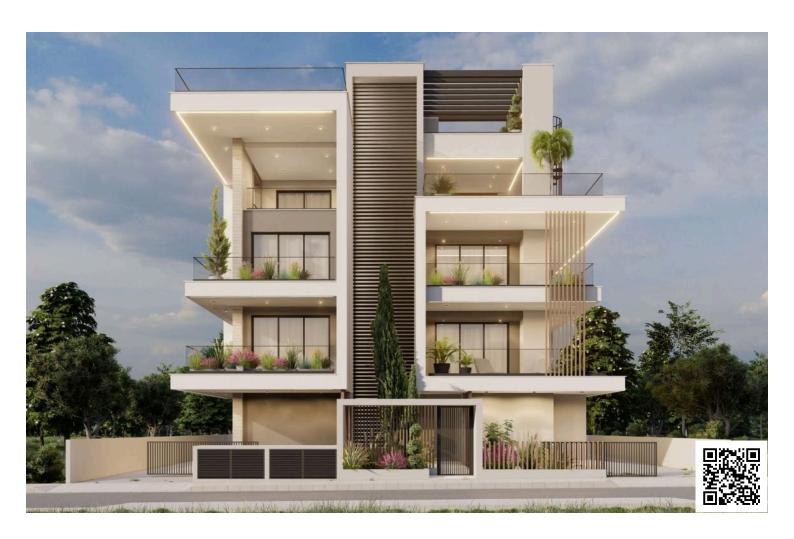

### **Description**

Modern One Bedroom Apartment in Germasoyia tourist area of Limassol(12530)

For sale: a contemporary off-plan apartment, currently under construction in a well-connected residential area. Situated on the first floor of a modern three-story building with elevator access, this thoughtfully designed home offers a covered internal area of 50 m<sup>2</sup>, creating a bright and spacious living environment ideal for individuals or couples.

**Property Specifications:** 

Covered Internal Area: 50 m<sup>2</sup>

Uncovered Veranda: 17.2m<sup>2</sup>

Bedrooms: 1 spacious bedroom

Bathrooms: 1 sleek bathroom

Energy Efficiency: Class A

Delivery Date: June 1, 2026