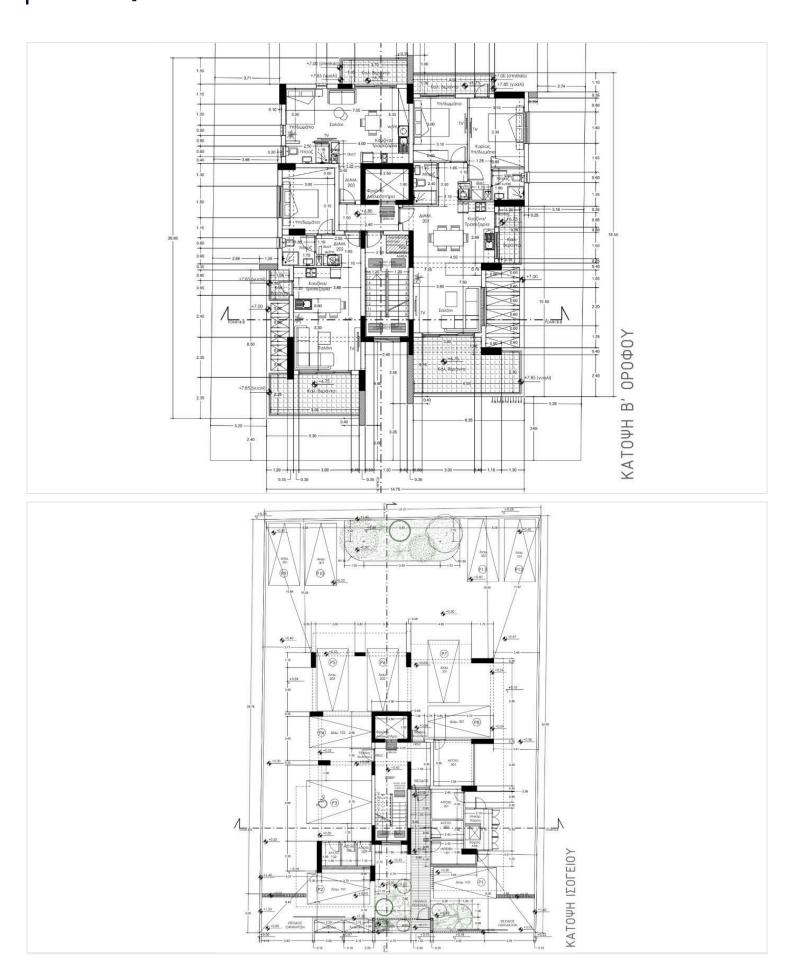

t designed for comfortable everyday living. With an Energy Efficiency rating of Class A, this home ensures lower utility costs and a more sustainable lifestyle. Delivered unfurnished, the apartment offers the flexibility to personalize your space exactly to your taste.

The residence is part of a secure gated complex, offering privacy and peace of mind. Estimated completion is in 2026, with high construction standards and quality finishes throughout.

With easy access to the highway and proximity to shops, cafes, and daily essentials, this is a fantastic opportunity for first-time buyers, young professionals, or investors seeking a modern home in a well-located community.

Exclusively listed by Lextrus Real Estate – contact us today to learn more or schedule a viewing.





# Floor plans







## **Additional information**

#### **Facilities**

Aircondition, Provision

Elevator

Gated complex

Parking, Uncovered

Solar photovoltaic panels

(provision)

Storage

#### **Features**

24-hour security

CCTV (provision)

Easy access to main roads

Investment opportunity

Near bus route

Satellite TV

Balcony

Double glazing

Entrance gate

Modern design

Parquet flooring

Smart home automation

(provision)

Bath

Easy access to highway

Fire detector

Near amenities

Pressurized water system

Walking distance to beach

#### **Distances**

**Amenities** 



100 m

Airport



60 km

Public transport



100 m

Schools



1 km

Resort



100 m

#### Contact us



#### **George Sergiou**

(+357) 94055813



info@lextrusrealestate.com