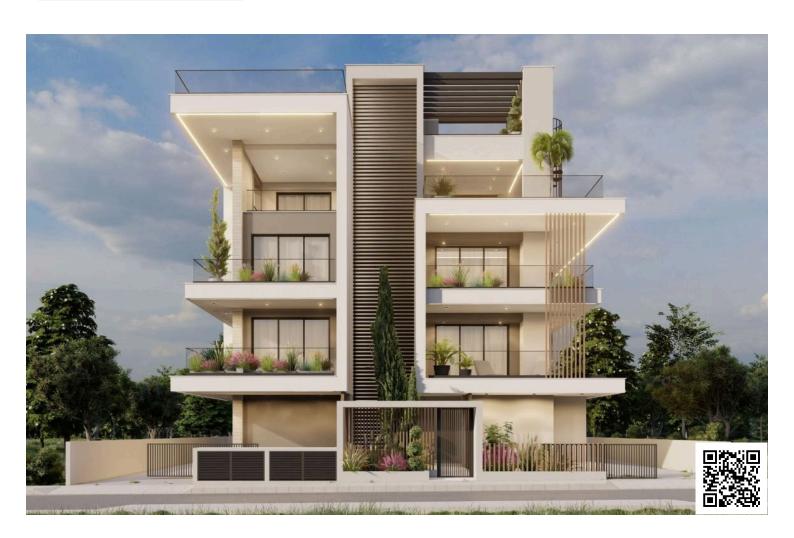

#### **Description**

Modern One Bedroom Apartment in Germasogeia (12530)

An ideal blend of smart design and urban convenience, this modern one-bedroom apartment is currently under construction in a well-connected residential complex. Located on the first floor of a stylish three-story building with elevator access, the property offers 50 m<sup>2</sup> of well-planned internal space, perfectly suited for individuals or couples.

Inside, you'll find a spacious bedroom, a sleek bathroom, and a bright open-plan layout designed for comfortable everyday living. With an Energy Efficiency rating of Class A, this home ensures lower utility costs and a more sustainable lifestyle. Delivered unfurnished, the apartment offers the flexibility to personalize your space exactly to your taste.

The residence is part of a secure gated complex, offering privacy and peace of mind. Estimated completion is in 2026, with high construction standards and quality finishes throughout.

With easy access to the highway and proximity to shops, cafes, and daily essentials, this is a fantastic opportunity for first-time buyers, young professionals, or investors seeking a modern home in a well-located community.