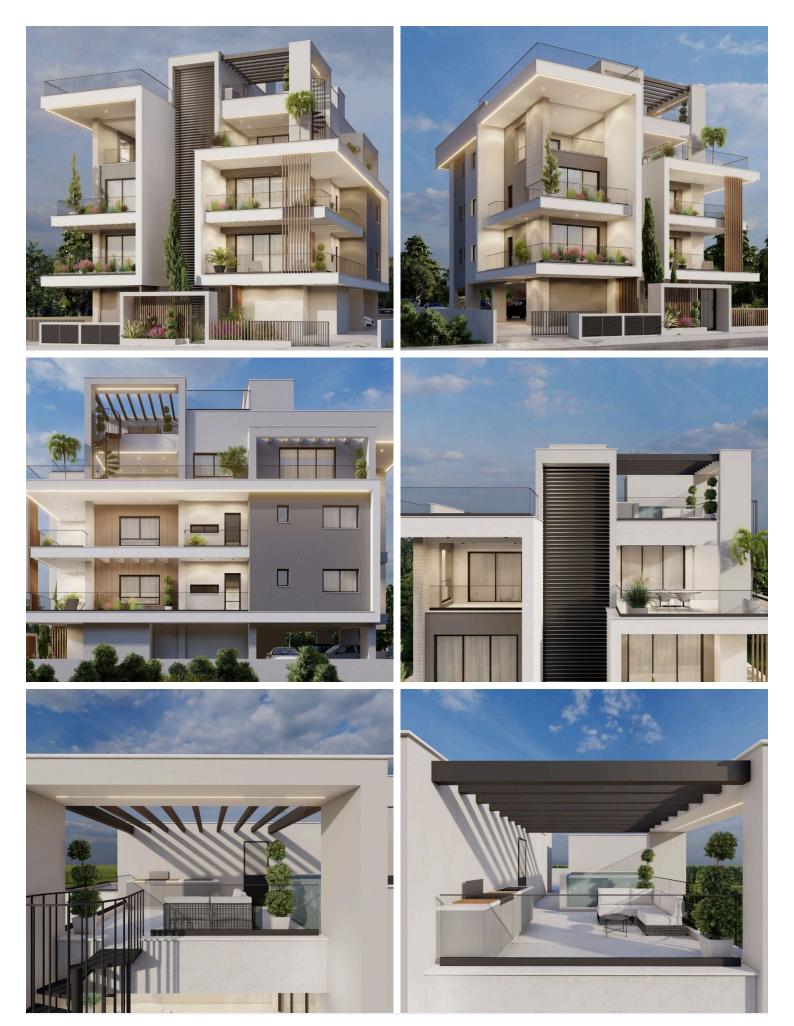

#### **Description**

Modern One Bedroom Apartment in Germasogeia (12530)

An ideal blend of smart design and urban convenience, this modern one-bedroom apartment is currently under construction in a well-connected residential complex. Located on the first floor of a stylish three-story building with elevator access, the property offers 50 m<sup>2</sup> of well-planned internal space, perfectly suited for individuals or couples.

Inside, you'll find a spacious bedroom, a sleek bathroom, and a bright open-plan layout designed for comfortable everyday living. With an Energy Efficiency rating of Class A, this home ensures lower utility costs and a more sustainable lifestyle. Delivered unfurnished, the apartment offers the flexibility to personalize your space exactly to your taste.

The residence is part of a secure gated complex, offering privacy and peace of mind. Estimated completion is in 2026, with high construction standards and quality finishes throughout.

With easy access to the highway and proximity to shops, cafes, and daily essentials, this is a fantastic opportunity for first-time buyers, young professionals, or investors seeking a modern home in a well-located community.