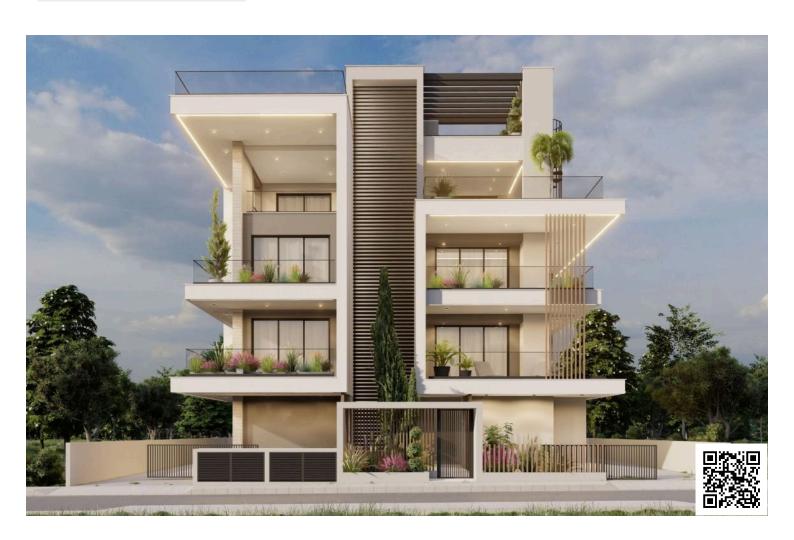

#### **Description**

Modern Two Bedroom Apartment in Germasogeia (12528)

An ideal blend of smart design and urban convenience, this modern one-bedroom apartment is currently under construction in a well-connected residential complex. Located on the first floor of a stylish three-story building with elevator access, the property offers 80.4 m<sup>2</sup> of well-planned internal space, perfectly suited for individuals or couples.

Inside, you'll find a spacious bedroom, a sleek bathroom, and a bright open-plan layout designed for comfortable everyday living. With an Energy Efficiency rating of Class A, this home ensures lower utility costs and a more sustainable lifestyle. Delivered unfurnished, the apartment offers the flexibility to personalize your space exactly to your taste.

The residence is part of a secure gated complex, offering privacy and peace of mind. Estimated completion is in 2026, with high construction standards and quality finishes throughout.

With easy access to the highway and proximity to shops, cafes, and daily essentials, this is a fantastic opportunity for first-time buyers, young professionals, or investors seeking a modern home in a well-located community.