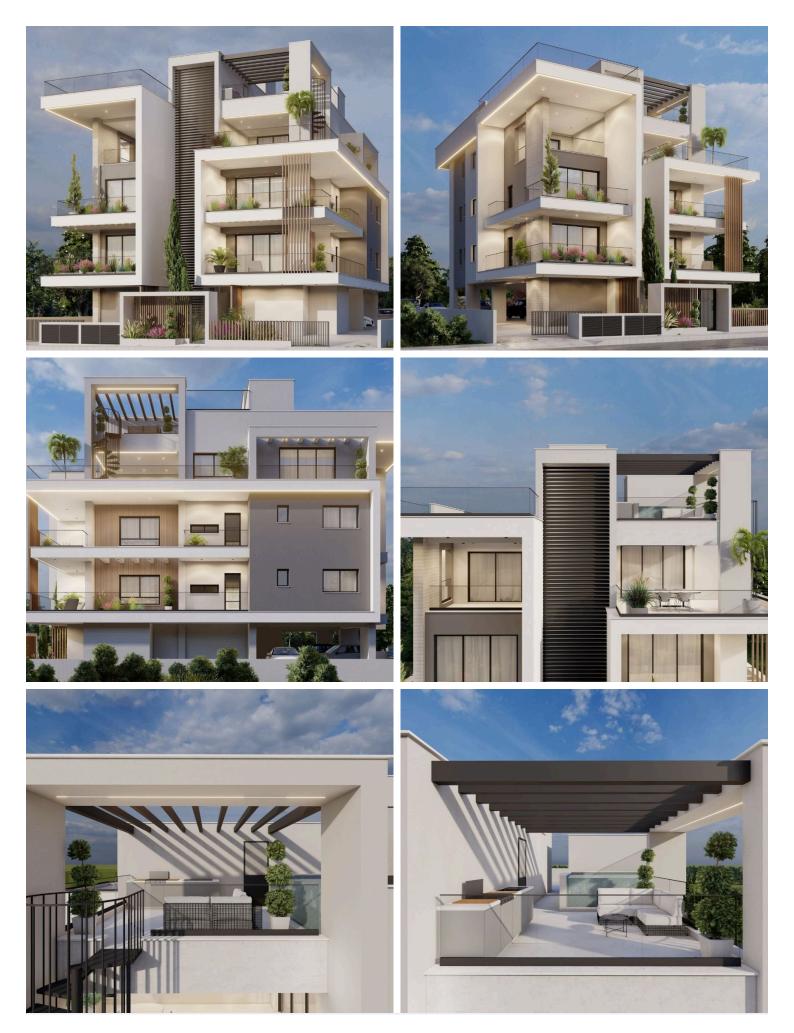

#### **Description**

Modern Two Bedroom Apartment in Germasogeia (12528)

An ideal blend of smart design and urban convenience, this modern one-bedroom apartment is currently under construction in a well-connected residential complex. Located on the first floor of a stylish three-story building with elevator access, the property offers 80.4 m<sup>2</sup> of well-planned internal space, perfectly suited for individuals or couples.

Inside, you'll find a spacious bedroom, a sleek bathroom, and a bright open-plan layout designed for comfortable everyday living. With an Energy Efficiency rating of Class A, this home ensures lower utility costs and a more sustainable lifestyle. Delivered unfurnished, the apartment offers the flexibility to personalize your space exactly to your taste.

The residence is part of a secure gated complex, offering privacy and peace of mind. Estimated completion is in 2026, with high construction standards and quality finishes throughout.

With easy access to the highway and proximity to shops, cafes, and daily essentials, this is a fantastic opportunity for first-time buyers, young professionals, or investors seeking a modern home in a well-located community.