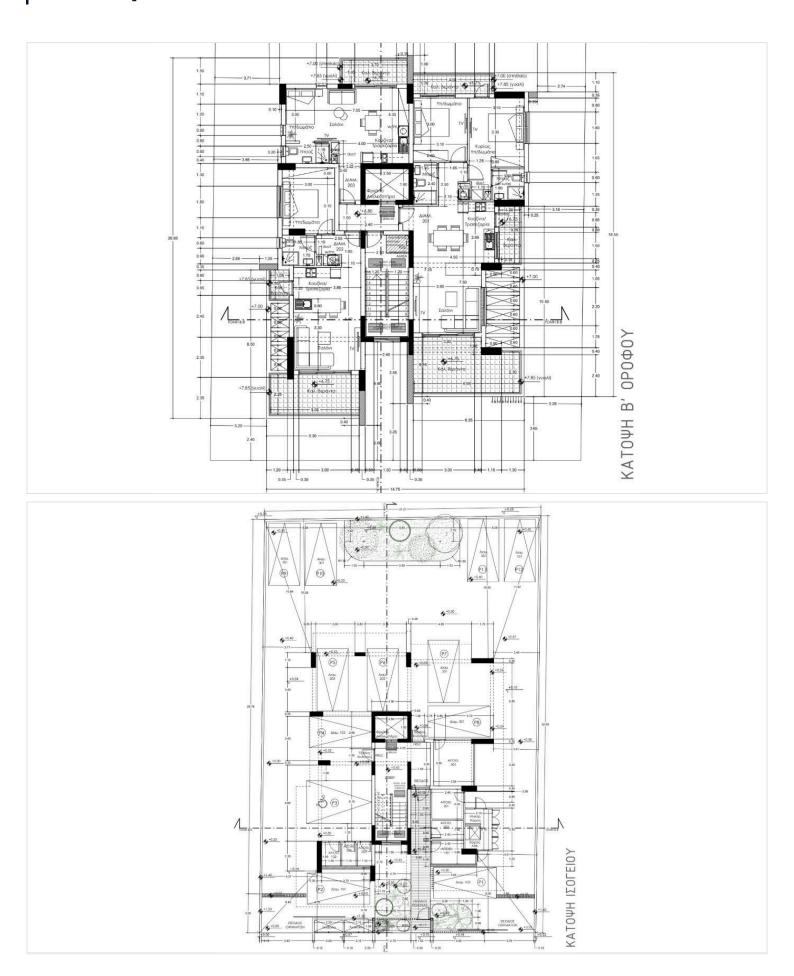

t designed for comfortable everyday living. With an Energy Efficiency rating of Class A, this home ensures lower utility costs and a more sustainable lifestyle. Delivered unfurnished, the apartment offers the flexibility to personalize your space exactly to your taste.

The residence is part of a secure gated complex, offering privacy and peace of mind. Estimated completion is in 2026, with high construction standards and quality finishes throughout.

With easy access to the highway and proximity to shops, cafes, and daily essentials, this is a fantastic opportunity for first-time buyers, young professionals, or investors seeking a modern home in a well-located community.

Exclusively listed by Lextrus Real Estate – contact us today to learn more or schedule a viewing.





# Floor plans







## **Additional information**

#### **Facilities**

Aircondition, Provision

Elevator

Gated complex

Parking, Uncovered

Solar photovoltaic panels

(provision)

Storage

#### **Features**

24-hour security

CCTV (provision)

Easy access to main roads

Investment opportunity

Near bus route

Satellite TV

Balcony

Double glazing

Entrance gate

Modern design

Parquet flooring

Smart home automation

(provision)

Bath

Easy access to highway

Fire detector

Near amenities

Pressurized water system

Walking distance to beach

#### **Distances**

**Amenities** 



100 m

Airport



60 km

Public transport



100 m

Schools



1 km

Resort



100 m

#### **Contact us**



#### **George Sergiou**

(+357) 94055813



info@lextrusrealestate.com