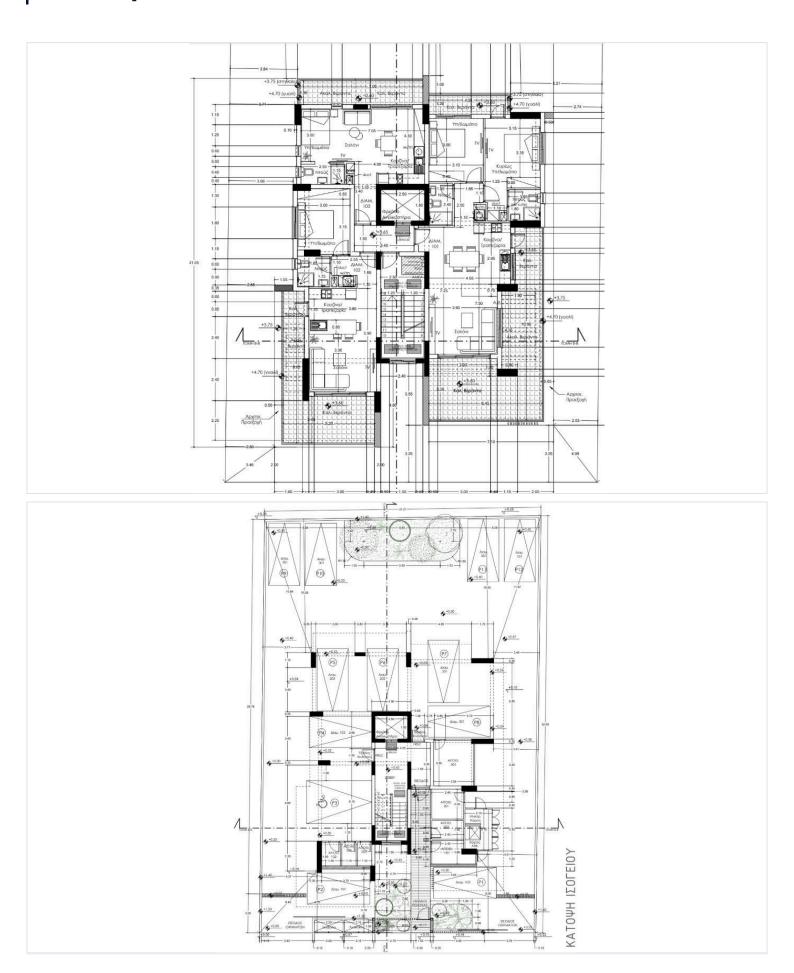

crete

A

#### **Description**

Modern One Bedroom Apartment in Germasogeia Touristic area (12527)

For sale: a contemporary off-plan apartment, currently under construction in a well-connected residential area. Situated on the first floor of a modern three-story building with elevator access, this thoughtfully designed home offers a covered internal area of 38.7 m<sup>2</sup>, creating a bright and spacious living environment ideal for individuals or couples.

**Property Specifications:** 

Covered Internal Area: 38.7 m<sup>2</sup>

Covered Veranda: 6.2 m<sup>2</sup>

Uncovered Veranda: 5 m<sup>2</sup>

Bedrooms: 1 spacious bedroom

Bathrooms: 1 sleek bathroom

Energy Efficiency: Class A

Delivery Date: June 1, 2026

Unfurnished, allowing you to personalize your space





# Floor plans







## **Additional information**

#### **Facilities**

Aircondition, Provision

Elevator

Parking, Covered

Solar photovoltaic panels

(provision)

Storage

#### **Features**

24-hour security

Balcony

Bath

CCTV (provision)

Double glazing

Easy access to highway

Easy access to main roads

Entrance gate

Fire detector

Investment opportunity

Modern design

Near amenities

Near bus route

Parquet flooring

Pressurized water system

Satellite TV

Smart home automation

(provision)

Walking distance to beach

#### **Distances**

**Amenities** 

100 m

Airport



60 km

Sea



500 m

Public transport



100 m

Schools



1 km

Resort



100 m

#### **Contact us**



#### **George Sergiou**

(+357) 94055813



info@lextrusrealestate.com