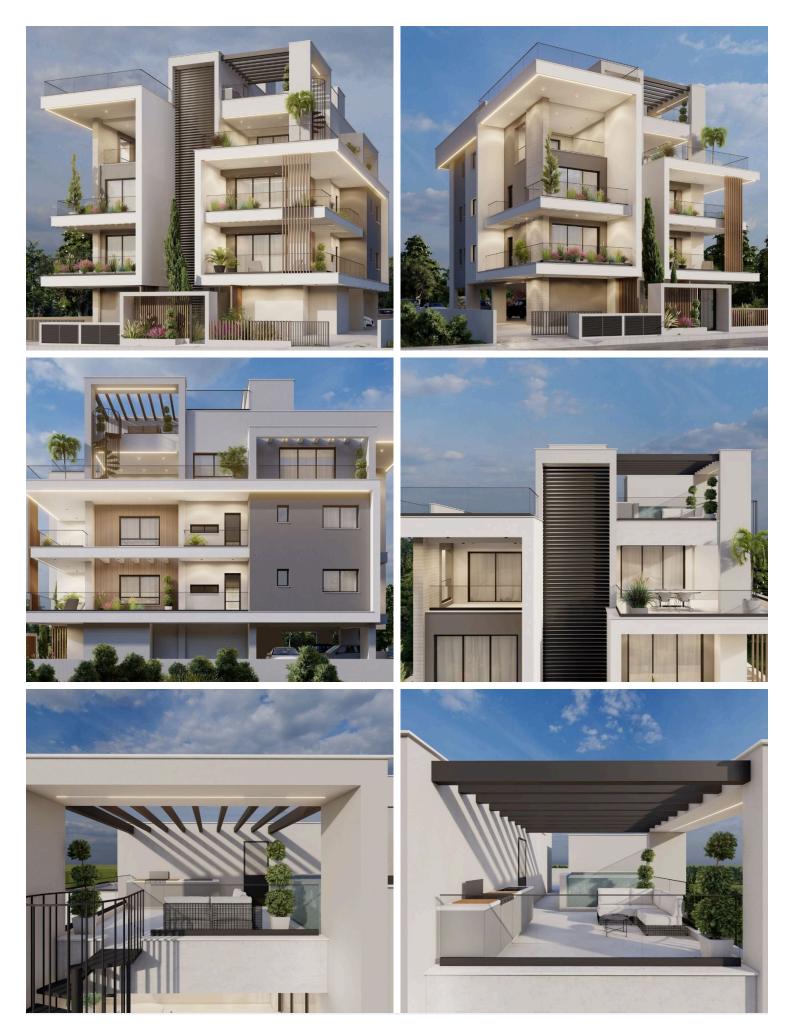

# Modern One Bedroom Apartment in Germasogeia Touristic area (12527)

Germasogeia Tourist Area, Limassol

€275,000 +VAT

#### **Description**

Modern One Bedroom Apartment in Germasogeia Touristic area (12527)

For sale: a contemporary off-plan apartment, currently under construction in a well-connected residential area. Situated on the first floor of a modern three-story building with elevator access, this thoughtfully designed home offers a covered internal area of 38.7 m<sup>2</sup>, creating a bright and spacious living environment ideal for individuals or couples.

**Property Specifications:** 

Covered Internal Area: 38.7 m<sup>2</sup>

Covered Veranda: 6.2 m<sup>2</sup>

Uncovered Veranda: 5 m<sup>2</sup>

Bedrooms: 1 spacious bedroom

Bathrooms: 1 sleek bathroom

Energy Efficiency: Class A