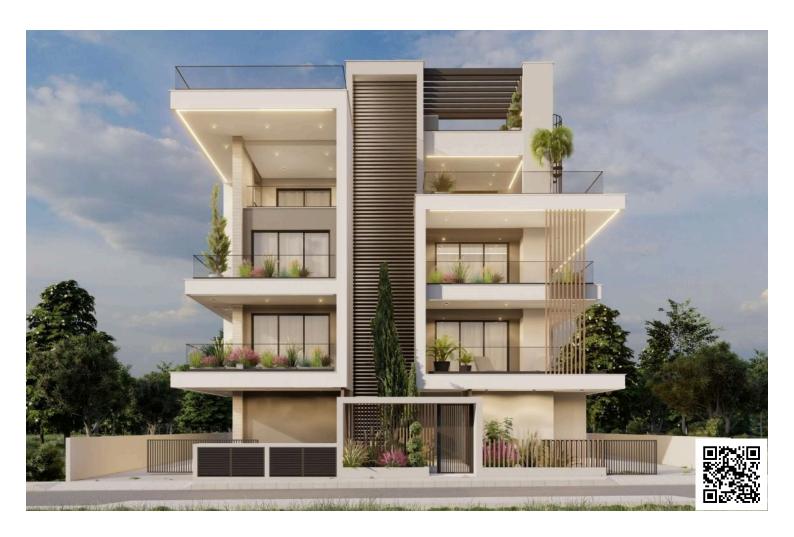

# Modern One Bedroom Apartment in Germasogeia Touristic area (12527)

Germasogeia Tourist Area, Limassol

€275,000 +VAT

#### **Description**

Modern One Bedroom Apartment in Germasogeia Touristic area (12527)

For sale: a contemporary off-plan apartment, currently under construction in a well-connected residential area. Situated on the first floor of a modern three-story building with elevator access, this thoughtfully designed home offers a covered internal area of 38.7 m<sup>2</sup>, creating a bright and spacious living environment ideal for individuals or couples.

**Property Specifications:** 

Covered Internal Area: 38.7 m<sup>2</sup>

Covered Veranda: 6.2 m<sup>2</sup>

Uncovered Veranda: 5 m<sup>2</sup>

Bedrooms: 1 spacious bedroom

Bathrooms: 1 sleek bathroom

Energy Efficiency: Class A