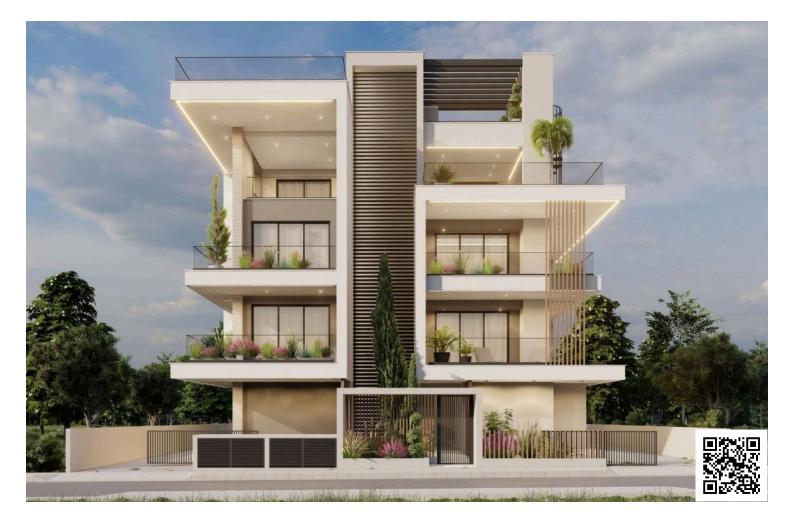

### Description

Modern One Bedroom Apartment in Germasogeia (12527)

An ideal blend of smart design and urban convenience, this modern one-bedroom apartment is currently under construction in a well-connected residential complex. Located on the first floor of a stylish three-story building with elevator access, the property offers 38.7 m<sup>2</sup> of well-planned internal space, perfectly suited for individuals or couples.

Inside, you'll find a spacious bedroom, a sleek bathroom, and a bright open-plan layout designed for comfortable everyday living. With an Energy Efficiency rating of Class A, this home ensures lower utility costs and a more sustainable lifestyle. Delivered unfurnished, the apartment offers the flexibility to personalize your space exactly to your taste.

The residence is part of a secure gated complex, offering privacy and peace of mind. Estimated completion is in 2026, with high construction standards and quality finishes throughout.

With easy access to the highway and proximity to shops, cafes, and daily essentials, this is a fantastic opportunity for first-time buyers, young professionals, or investors seeking a modern home in a well-located community.