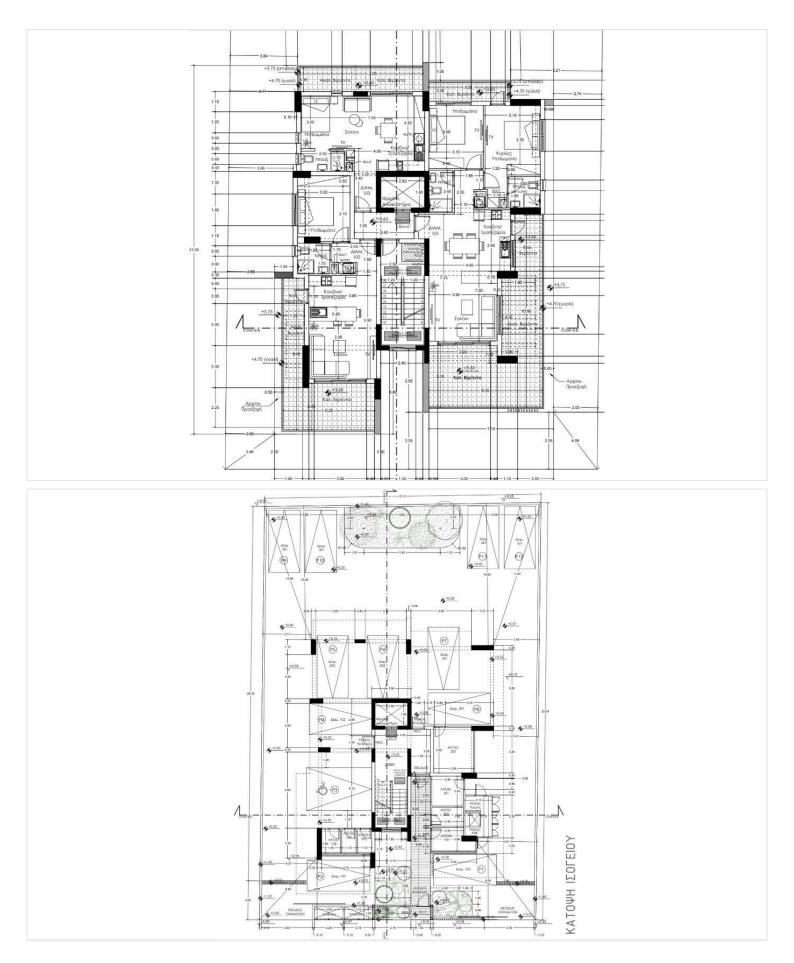

gned for comfortable everyday living. With an Energy Efficiency rating of Class A, this home ensures lower utility costs and a more sustainable lifestyle. Delivered unfurnished, the apartment offers the flexibility to personalize your space exactly to your taste.

The residence is part of a secure gated complex, offering privacy and peace of mind. Estimated completion is in 2026, with high construction standards and quality finishes throughout.

With easy access to the highway and proximity to shops, cafes, and daily essentials, this is a fantastic opportunity for first-time buyers, young professionals, or investors seeking a modern home in a well-located community.

Exclusively listed by Lextrus Real Estate – contact us today to learn more or schedule a viewing.





### **Floor plans**







## **Additional information**

### **Facilities**

Aircondition, Provision Parking, Covered

| Elevator                       |            |
|--------------------------------|------------|
| Solar photovolt<br>(provision) | aic panels |

Gated complex Storage

#### Features

| 24-hour security          | Balcony                              | Bath                      |
|---------------------------|--------------------------------------|---------------------------|
| CCTV (provision)          | Double glazing                       | Easy access to highway    |
| Easy access to main roads | Entrance gate                        | Fire detector             |
| Investment opportunity    | Modern design                        | Near amenities            |
| Near bus route            | Par