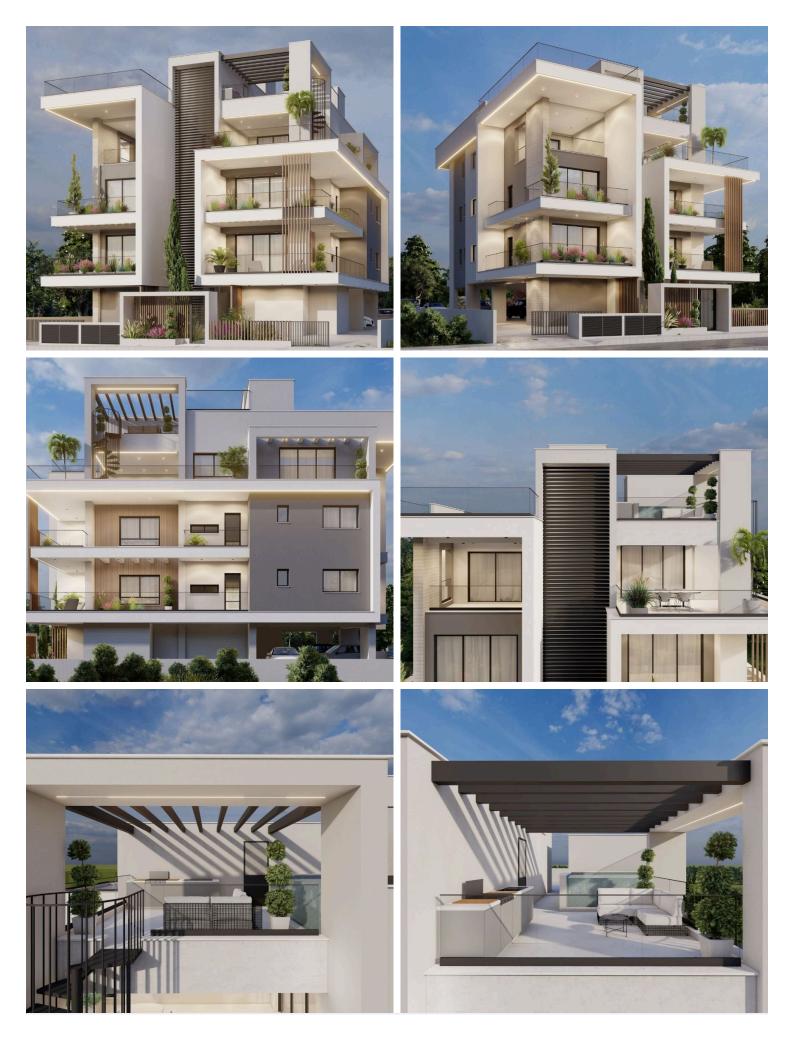

### Description

Modern One Bedroom Apartment in Germasogeia (12527)

An ideal blend of smart design and urban convenience, this modern one-bedroom apartment is currently under construction in a well-connected residential complex. Located on the first floor of a stylish three-story building with elevator access, the property offers 38.7 m<sup>2</sup> of well-planned internal space, perfectly suited for individuals or couples.

Inside, you'll find a spacious bedroom, a sleek bathroom, and a bright open-plan layout designed for comfortable everyday living. With an Energy Efficiency rating of Class A, this home ensures lower utility costs and a more sustainable lifestyle. Delivered unfurnished, the apartment offers the flexibility to personalize your space exactly to your taste.

The residence is part of a secure gated complex, offering privacy and peace of mind. Estimated completion is in 2026, with high construction standards and quality finishes throughout.

With easy access to the highway and proximity to shops, cafes, and daily essentials, this is a fantastic opportunity for first-time buyers, young professionals, or investors seeking a modern home in a well-located community.