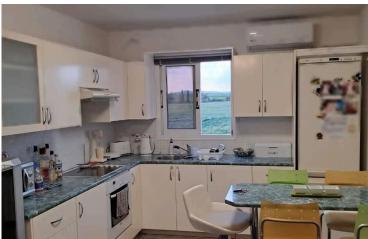

The apartment features two well-sized bedrooms and a modern bathroom. The open-plan living and dining area is perfect for relaxing or entertaining, while large windows provide plenty of natural light. Enjoy views of the surrounding neighborhood from your private balcony, adding to the appeal of this top-floor home.