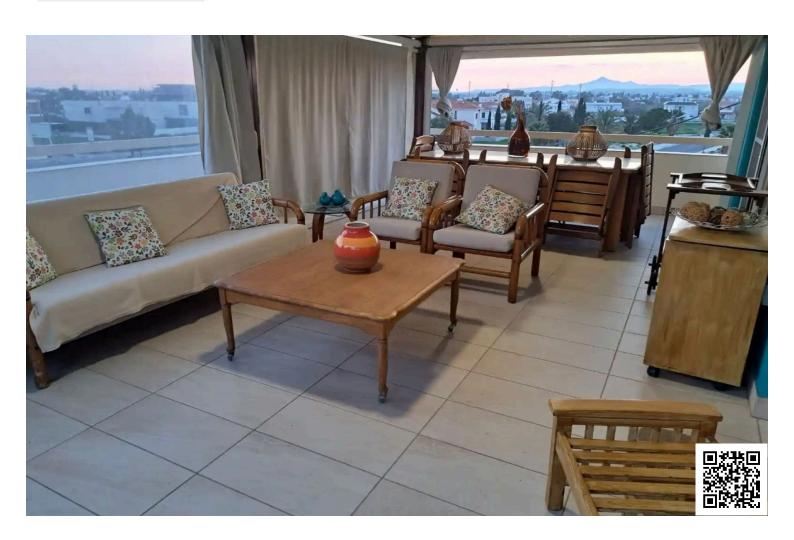

The apartment features two well-sized bedrooms and a modern bathroom. The open-plan living and dining area is perfect for relaxing or entertaining, while large windows provide plenty of natural light. Enjoy views of the surrounding neighborhood from your private balcony, adding to the appeal of this top-floor home.

#### **Features**

Veranda