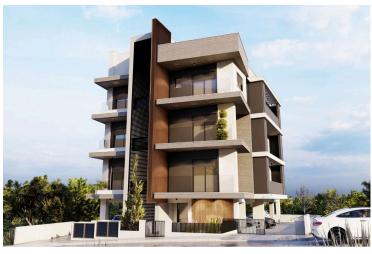

# Modern Two Bedrooms + roof studio Apartment with Sea View Agios Athanasios (12500)

• Agios Athanasios, Limassol

€695,000 +VAT

## **Description**

Modern Two Bedrooms + roof studio Apartment with Sea View Agios Athanasios (12500)

Discover modern living in this beautifully designed, uder-construction apartment located on the first floor of a contemporary three-story building with elevator access. Offering 81.5  $m^2$  of internal space, this property is thoughtfully laid out to provide comfort, style, and functionality—perfect for individuals, couples, or investors.

#### Property Highlights:

2 spacious bedrooms + Roof Studio and 2 modern bathrooms

Open-plan living area with large windows for abundant natural light

Panoramic views of the city, mountains, and sea

Energy Efficiency Class A – optimized for low energy consumption and environmental sustainability