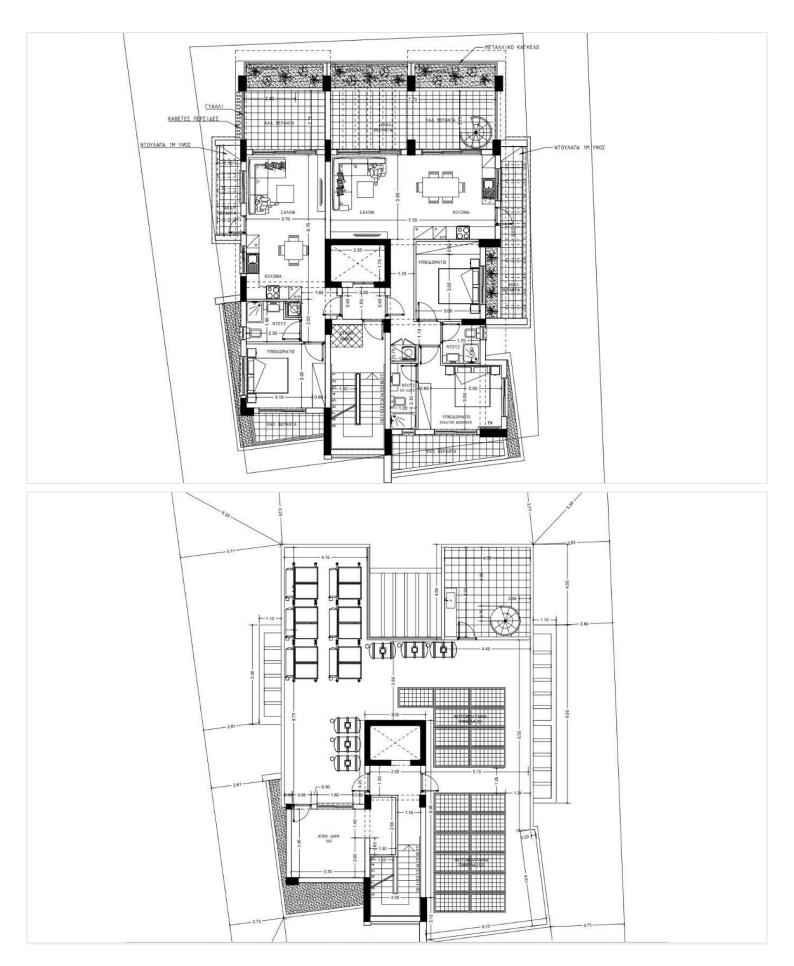

hts:

2 spacious bedrooms + Roof Studio and 2 modern bathrooms

Open-plan living area with large windows for abundant natural light

Panoramic views of the city, mountains, and sea

Energy Efficiency Class A – optimized for low energy consumption and environmental sustainability

Unfurnished, allowing you the freedom to design and furnish to your personal taste

Built with high-quality materials and a clean, contemporary architectural style

Set for completion in 2026, this apartment combines future-ready living with everyday convenience.

Located in a serene and developing area, this residence offers quick access to the highway, and is within easy reach of supermarkets, cafes, shops, and schools, making daily life effortlessly convenient. Agios Athanasios is known for





# Floor plans







# **Additional information**

## **Facilities**

Aircondition, Provision

Solar photovoltaic panels (provision)

Elevator

Parking, Covered

**Features** 

Alarm system (provision)

City view

Easy access to main roads

Investment opportunity

Near amenities

Open plan

Rental potential

Sound insulation

CCTV (provision)

Double glazing

En suite bathroom

Modern design

Near bus route

Panoramic view

Roof garden

Central TV system

Easy access to highway

Entrance gate

Mountain view

Next to green area

Pressurized water system

Sea view

**Distances** 

**Amenities** 

500 m

Airport



60 km

Sea



10 km

Public transport



500 m

Schools



100 m

Resort



10 km

Contact us



**George Sergiou** 

(+357) 94055813

info@lextrusrealestate.com