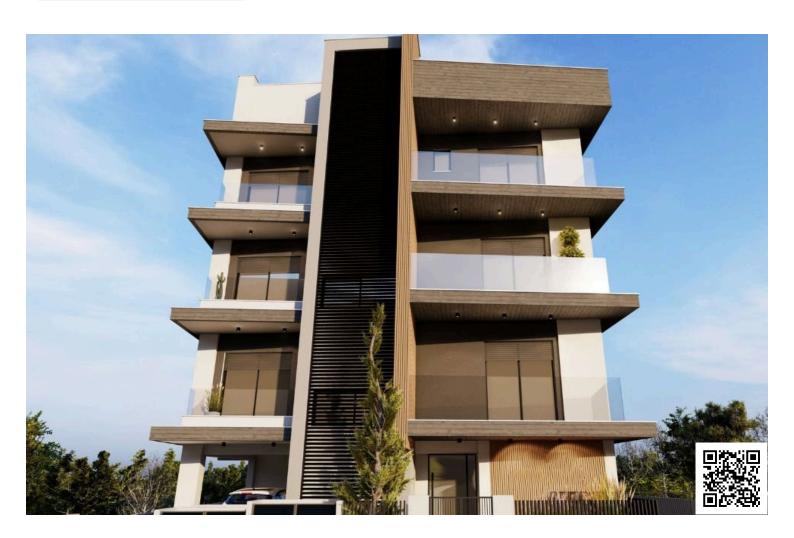

# Modern Two Bedrooms + roof studio Apartment with Sea View Agios Athanasios (12500)

• Agios Athanasios, Limassol

€695,000 +VAT

## **Description**

Modern Two Bedrooms + roof studio Apartment with Sea View Agios Athanasios (12500)

Discover modern living in this beautifully designed, uder-construction apartment located on the first floor of a contemporary three-story building with elevator access. Offering 81.5  $m^2$  of internal space, this property is thoughtfully laid out to provide comfort, style, and functionality—perfect for individuals, couples, or investors.

#### Property Highlights:

2 spacious bedrooms + Roof Studio and 2 modern bathrooms

Open-plan living area with large windows for abundant natural light

Panoramic views of the city, mountains, and sea

Energy Efficiency Class A – optimized for low energy consumption and environmental sustainability