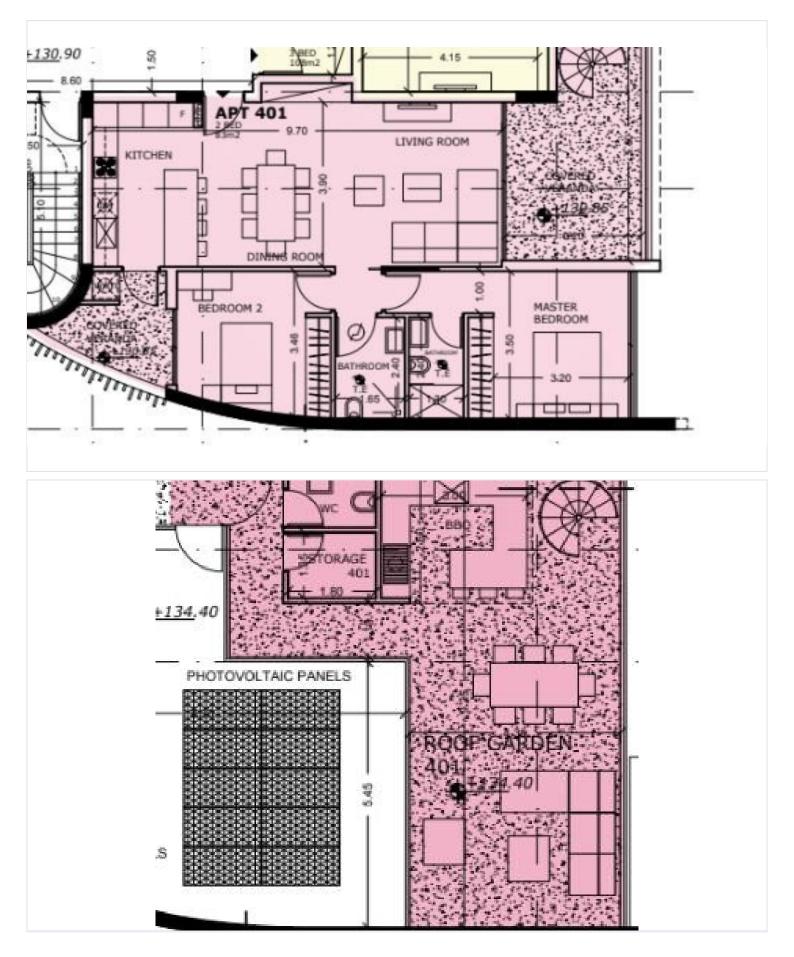

eal for professionals, couples, or small families.

Key Features:

2 well-proportioned bedrooms and 2 sleek bathrooms

Located on the 4th floor of a 4-story building with elevator access

Energy Efficiency Class A – ensures lower utility costs and a reduced environmental footprint

Large windows flood the interior with natural light and provide impressive panoramic city views

Unfurnished, offering a blank canvas to create your ideal home

Enjoy a prime location with easy access to the highway, making commuting simple and efficient. Nearby amenities—including shops, cafes, and services—are just moments away, supporting a smooth and connected lifestyle.

Whether you're seeking a stylish new home or a smart investment, this property offers excellent value in a well-





## **Floor plans**







# **Additional information**

### Facilities

Aircondition, Provision Elevator Parking, Covered Solar photovoltaic panels (provision) **Features** CCTV (provision) Balcony Bath City view Double glazing Easy access to highway En suite bathroom Entrance gate, automated Easy access to main roads Fitted wardrobes Investment opportunity Luxury specifications Modern design Mountain view Near amenities Near bus route Next to green area Open plan Panoramic view Pressurized water system Quiet area Sea view **Rental potential** Roof garden

#### Distances

Veranda



#### Contact us