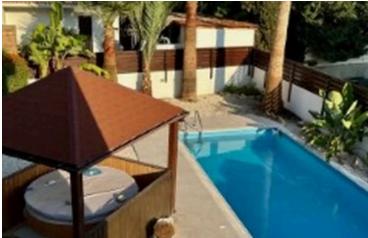

Key features:

- 3 bedrooms
- 3 bathrooms
- 200 sq.m. internal area
- Two gated driveways with ample parking
- · Mature garden with plenty of space for entertaining
- Private swimming pool and jacuzzi
- Gas patio heater and gas BBQ for year-round outdoor enjoyment
- Central heating in all rooms
- Pool and garden maintenance included in the rent