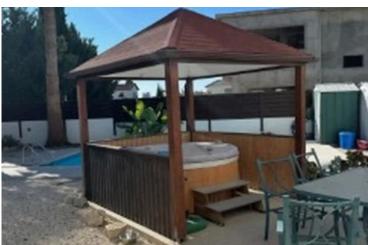

Key features:

- 3 bedrooms
- 3 bathrooms
- 200 sq.m. internal area
- Two gated driveways with ample parking
- · Mature garden with plenty of space for entertaining
- Private swimming pool and jacuzzi
- Gas patio heater and gas BBQ for year-round outdoor enjoyment
- Central heating in all rooms
- Pool and garden maintenance included in the rent

## **Facilities**

Aircondition, Split system Heating, Central Landscaped garden

Pool, Private Parking, Covered Pergola

Solar water heater Storage

#### **Features**

area

Balcony Barbeque Bright

Combined kitchen and dining Connected to electric mains Double glazing

Easy access to main roads En suite shower Jacuzzi

Openings in opposite sides Pipe-in-pipe plumbing system Pool view