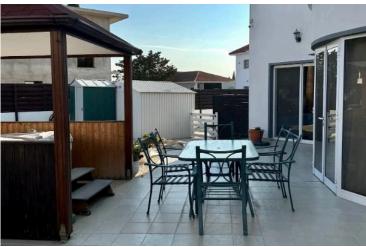

Key features:

- 3 bedrooms
- 3 bathrooms
- 200 sq.m. internal area
- Two gated driveways with ample parking
- · Mature garden with plenty of space for entertaining
- Private swimming pool and jacuzzi
- Gas patio heater and gas BBQ for year-round outdoor enjoyment
- Central heating in all rooms
- Pool and garden maintenance included in the rent