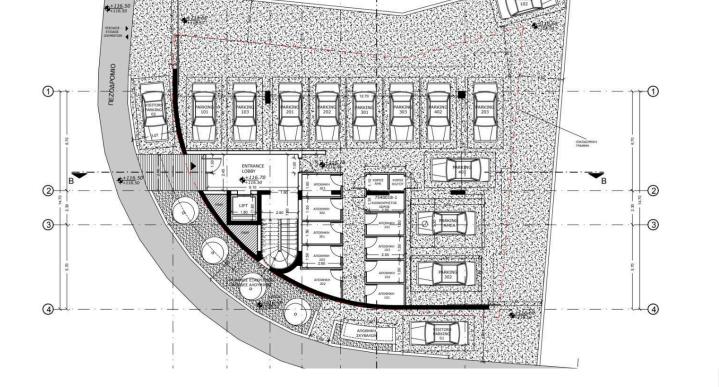

eal for professionals, couples, or small families.

Key Features:

1 well-proportioned bedroom and 1 sleek bathrooms

Located on the 3nd floor of a 4-story building with elevator access

Energy Efficiency Class A – ensures lower utility costs and a reduced environmental footprint

Large windows flood the interior with natural light and provide impressive panoramic city views

Unfurnished, offering a blank canvas to create your ideal home

Enjoy a prime location with easy access to the highway, making commuting simple and efficient. Nearby amenities—including shops, cafes, and services—are just moments away, supporting a smooth and connected lifestyle.

Whether you're seeking a stylish new home or a smart investment, this property offers excellent value in a well-





# **Floor plans**









# **Additional information**

### **Facilities**

Aircondition, Provision Elevator Parking, Covered Solar photovoltaic panels (provision) **Features** CCTV (provision) Balcony Bath City view Double glazing Easy access to highway Easy access to main roads En suite bathroom Entrance gate, automated Fitted wardrobes Investment opportunity Luxury specifications Modern design Mountain view Near amenities Near bus route Next to green area Open plan Panoramic view Pressurized water system Quiet area Sea view Veranda Rental potential

#### Distances



#### Contact us