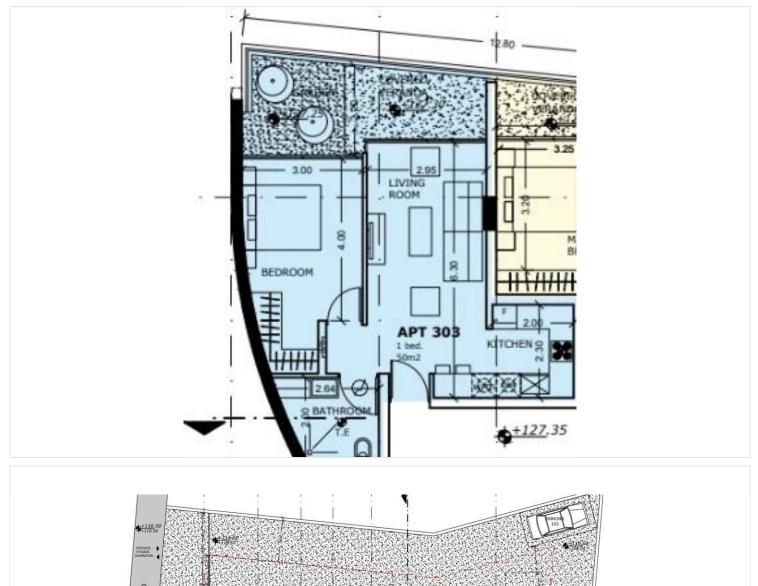

# **Floor plans**

### Description

Modern One Bedroom Apartment for Sale in Agios Athanasios (12485)

Experience modern urban living in this under-construction apartment, thoughtfully designed to offer both comfort and practicality. With 50 m<sup>2</sup> of internal space, this second-floor residence combines contemporary design with everyday convenience, making it ideal for professionals, couples, or small families.

Key Features:

1 well-proportioned bedroom and 1 sleek bathrooms

Located on the 3nd floor of a 4-story building with elevator access

Energy Efficiency Class A – ensures lower utility costs and a reduced environmental footprint