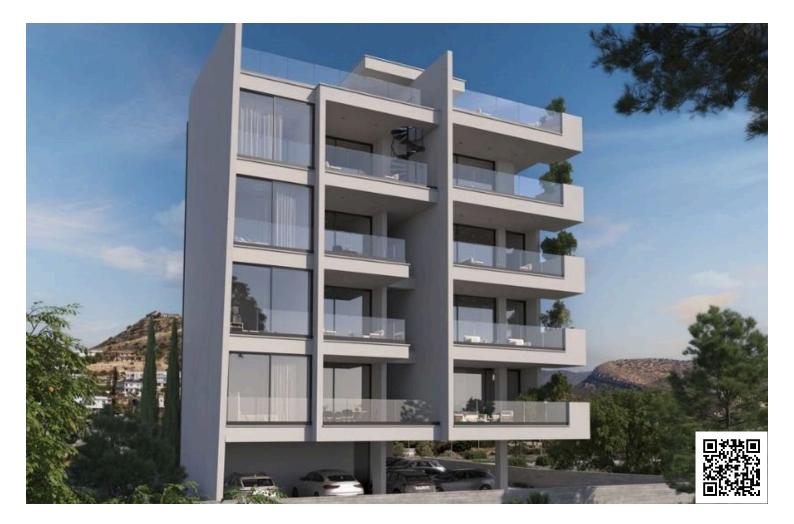

# Modern One Bedroom Apartment for Sale in Agios Athanasios (12485)

• Agios Athanasios, Limassol

€265,000 +VAT

### Description

Modern One Bedroom Apartment for Sale in Agios Athanasios (12485)

Experience modern urban living in this under-construction apartment, thoughtfully designed to offer both comfort and practicality. With 50 m<sup>2</sup> of internal space, this second-floor residence combines contemporary design with everyday convenience, making it ideal for professionals, couples, or small families.

Key Features:

1 well-proportioned bedroom and 1 sleek bathrooms

Located on the 3nd floor of a 4-story building with elevator access

Energy Efficiency Class A – ensures lower utility costs and a reduced environmental footprint

Large windows flood the interior with natural light and provide impressive panoramic city views

Unfurnished, offering a blank canvas to create your ideal home

Enjoy a prime location with easy access to the highway, making commuting simple and efficient. Nearby amenities—including shops, cafes, and services—are just moments away, supporting a smooth and connected lifestyle.