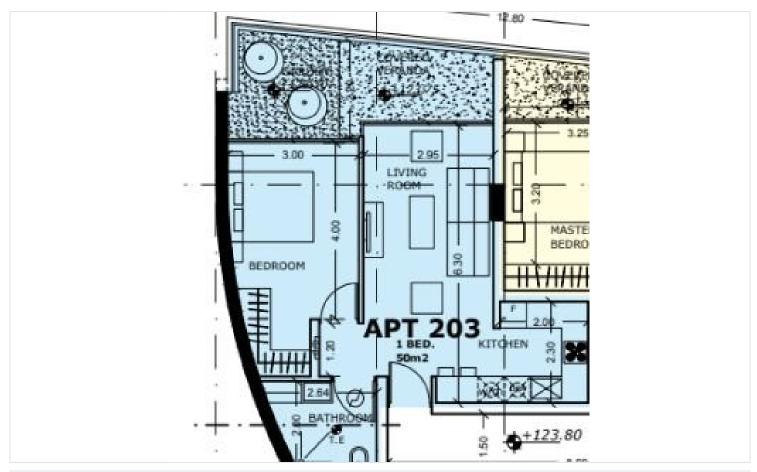

## **Specifications**

| <b>二</b> 1 | <b>™</b> 1 | [] 50 m <sup>2</sup> |
|------------|------------|----------------------|
| Bedrooms   | Bathrooms  | Covered              |

| Туре                 | Apartment          | Furnished                | Unfurnished |
|----------------------|--------------------|--------------------------|-------------|
| Toilets              | 1                  | Structure                | Concrete    |
| Status               | Under construction | Facade                   | Concrete    |
| Year of construction | 2026               | Energy efficiency rating | <b>∂</b> A  |
|                      |                    |                          |             |

### **Description**

Modern One Bedroom Apartment for Sale in Agios Athanasios (12483)

Experience modern urban living in this under-construction apartment, thoughtfully designed to offer both comfort and practicality. With 50 m<sup>2</sup> of internal space, this second-floor residence combines contemporary design with everyday convenience, making it ideal for professionals, couples, or small families.

#### Key Features:

1 well-proportioned bedroom and 1 sleek bathrooms

Located on the 2nd floor of a 4-story building with elevator access

Energy Efficiency Class A – ensures lower utility costs and a reduced environmental footprint