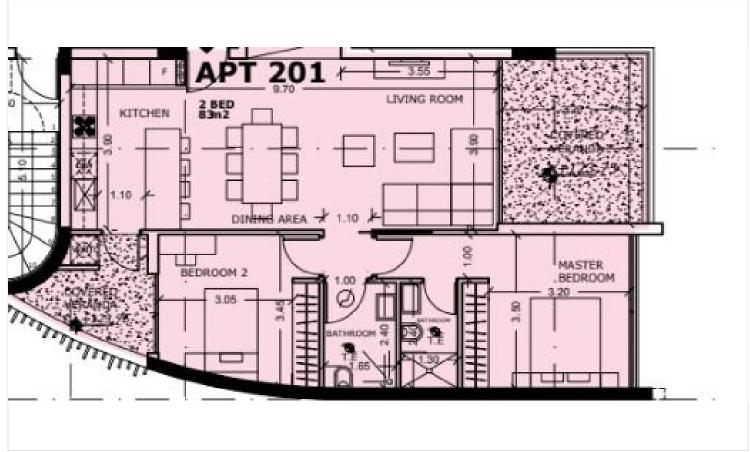

# Floor plans

### **Description**

Modern Two Bedroom Apartment for Sale in Agios Athanasios (12479)

Experience modern urban living in this under-construction apartment, thoughtfully designed to offer both comfort and practicality. With 80 m<sup>2</sup> of internal space, this second-floor residence combines contemporary design with everyday convenience, making it ideal for professionals, couples, or small families.

#### Key Features:

2 well-proportioned bedrooms and 2 sleek bathrooms

Located on the 2nd floor of a 4-story building with elevator access

Energy Efficiency Class A – ensures lower utility costs and a reduced environmental footprint