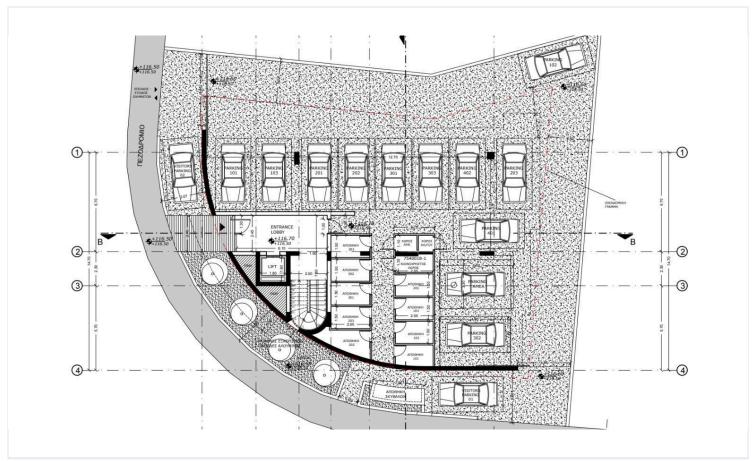

nals, couples, or small families.

#### Key Features:

2 well-proportioned bedrooms and 2 sleek bathrooms

Located on the 2nd floor of a 4-story building with elevator access

Energy Efficiency Class A – ensures lower utility costs and a reduced environmental footprint

Large windows flood the interior with natural light and provide impressive panoramic city views

Unfurnished, offering a blank canvas to create your ideal home

Enjoy a prime location with easy access to the highway, making commuting simple and efficient. Nearby amenities—including shops, cafes, and services—are just moments away, supporting a smooth and connected lifestyle.

Whether you're seeking a stylish new home or a smart investment, this property offers excellent value in a well-connected area.





# Floor plans









## **Additional information**

### **Facilities**

Aircondition, Provision

Solar photovoltaic panels (provision)

Elevator

Parking, Covered

**Features** 

CCTV (provision) Balcony Bath

City view Double glazing Easy access to highway

Easy access to main roads En suite bathroom Entrance gate, automated

Fitted wardrobes Investment opportunity Luxury specifications

Modern design Mountain view Near amenities

Near bus route Next to green area Open plan

Panoramic view Pressurized water system Quiet area

Sea view Veranda Rental potential

### **Distances**

**Amenities** 

500 m

Airport



60 km

Sea



3 km

Public transport



100 m

**Schools** 



1 km

Resort



3 km

#### Contact us



#### **George Sergiou**

(+357) 94055813



info@lextrusrealestate.com