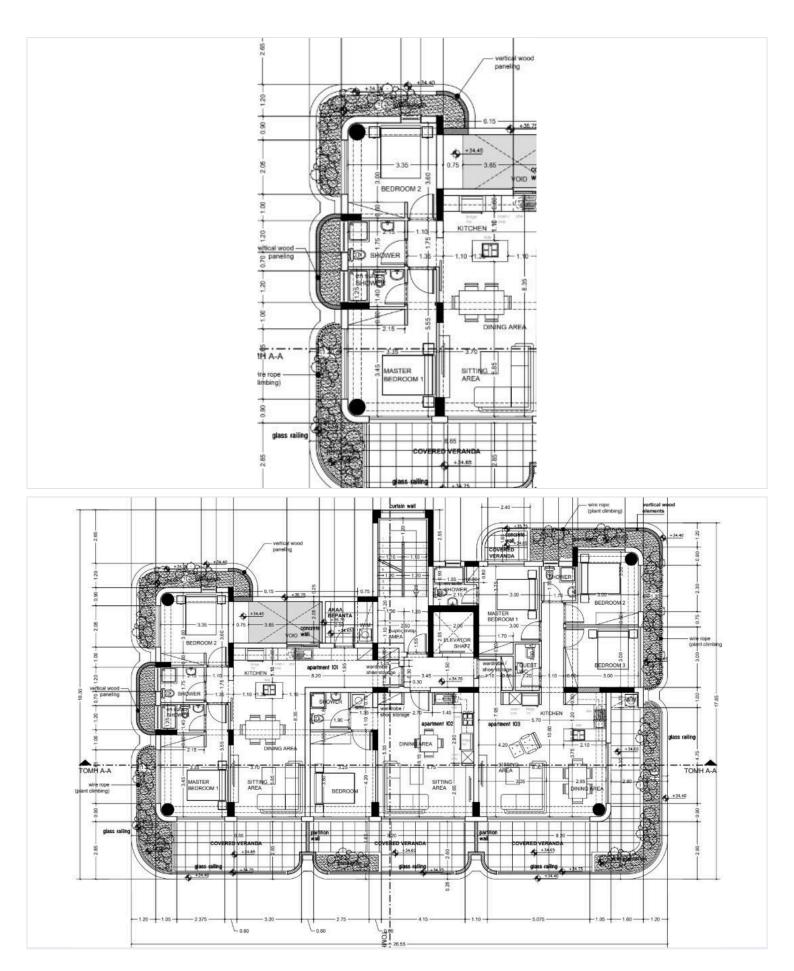

emporary style—perfect for couples, small families, or savvy investors.

#### Key Features:

2 spacious bedrooms and 2 elegant bathrooms, designed for functionality and privacy

Located on the 1st floor of a 4-story building with elevator access

Energy Efficiency Class A – for reduced utility costs and a greener lifestyle

Unfurnished, allowing you to tailor the interior to your unique taste and needs

Completion scheduled for 2026

Set within a secure gated complex, the property offers residents peace of mind along with exclusive access to a communal swimming pool and beautifully maintained outdoor areas—ideal for relaxation or social gatherings.

#### Additional Highlights:

Located just minutes from the coastline, blending seaside tranquility with urban convenience





# Floor plans







# **Additional information**

### **Facilities**

Aircondition, Provision Elevator Gated complex

Parking, Covered Pool, Communal Solar photovoltaic panels (provision)

**Features** 

Balcony Bath CCTV (provision)

Double glazing Easy access to highway Easy access to main roads

Entrance gate Fitted wardrobes Investment opportunity

Luxury specifications Modern design Near amenities

Veranda Walking distance to beach

**Distances** 

Amenities

350 m

\_\_\_\_

Schools

**2.6** km

Sea

**◯** 350 m

Resort

**750** m

Public transport



18.8 km

Contact us



**George Sergiou** 

(+357) 94055813

info@lextrusrealestate.com