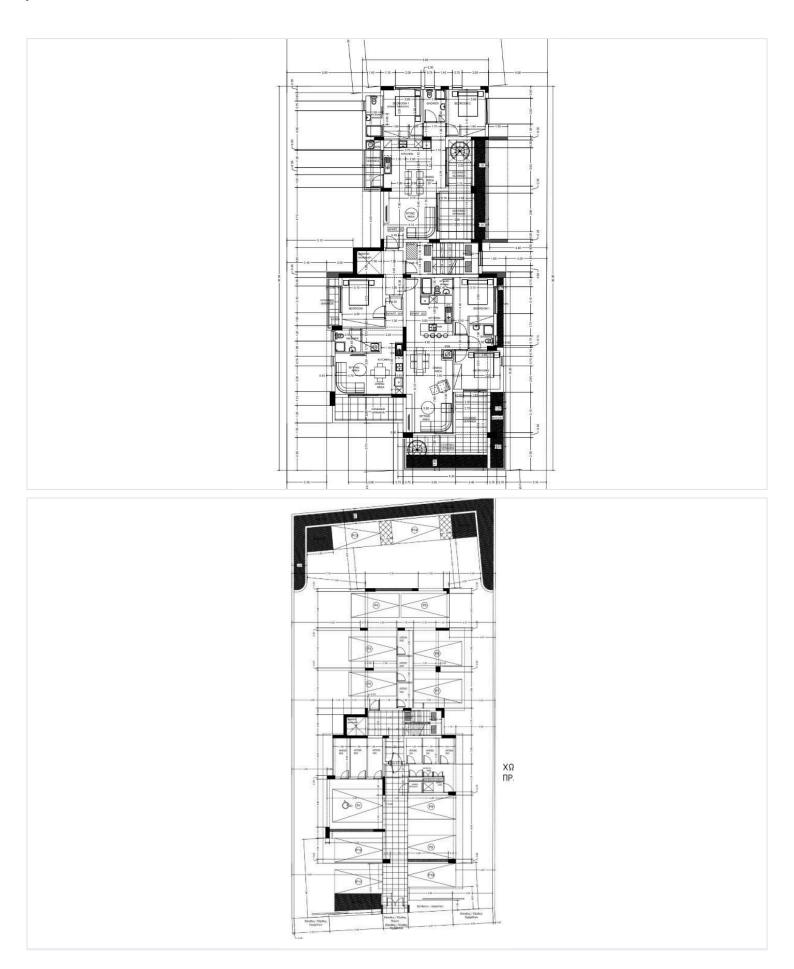

nd airy bedroom with ample natural light

Contemporary bathroom featuring sleek finishes

Open-plan living, dining, and kitchen area, perfect for functional everyday living or entertaining

Energy Efficiency Class A, ensuring year-round comfort and reduced utility bills

Unfurnished, giving you the freedom to personalize every detail of your new home

Community & Convenience:

Set within a secure gated complex, the apartment offers privacy and peace of mind. Residents enjoy quick access to the highway, making commuting and travel effortless. Daily essentials are just moments away, with supermarkets, shops, cafes, and schools all within easy reach.

Whether you're a first-time buyer, a professional seeking a stylish base, or an investor looking for long-term value,





## **Floor plans**







# Additional information

### **Facilities**

| Aircondition, Provision  | Elevator                                 | Gated complex  |
|--------------------------|------------------------------------------|----------------|
| Parking, Covered         | Solar photovoltaic panels<br>(provision) |                |
| Features                 |                                          |                |
| Balcony                  | Bath                                     | Double glazing |
| Easy access to highway   | Easy access to main roads                | Entrance gate  |
| Investment opportunity   | Modern design                            | Near amenities |
| Pressurized water system | Quiet area                               | Roof garden    |
| Thermal insulation       | Veranda