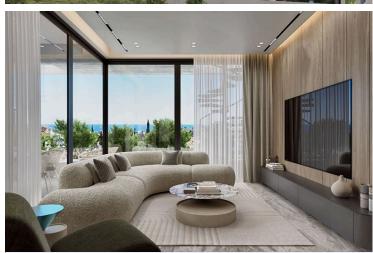

Key Features: Bright and airy bedroom with ample natural light

Contemporary bathroom featuring sleek finishes

Open-plan living, dining, and kitchen area, perfect for functional everyday living or entertaining

Energy Efficiency Class A, ensuring year-round comfort and reduced utility bills

Unfurnished, giving you the freedom to personalize every detail of your new home

Community & Convenience:

Set within a secure gated complex, the apartment offers privacy and peace of mind. Residents enjoy quick access to the highway, making commuting and travel effortless. Daily essentials are just moments away, with supermarkets, shops, cafes, and schools all within easy reach.