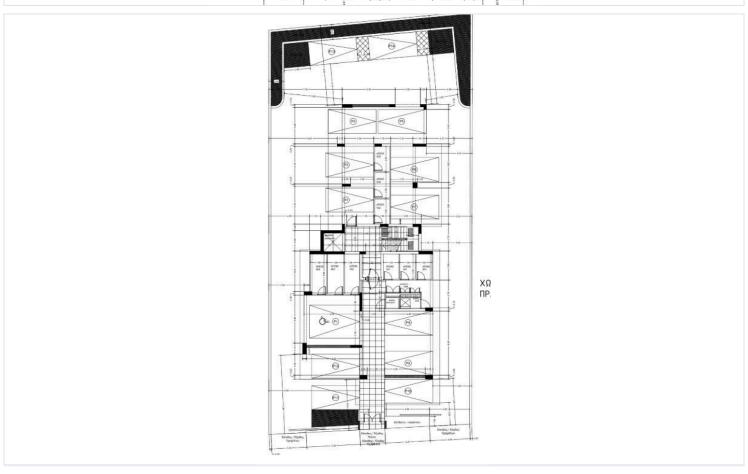

airy bedroom with ample natural light

Contemporary bathroom featuring sleek finishes

Open-plan living, dining, and kitchen area, perfect for functional everyday living or entertaining

Energy Efficiency Class A, ensuring year-round comfort and reduced utility bills

Unfurnished, giving you the freedom to personalize every detail of your new home

#### Community & Convenience:

Set within a secure gated complex, the apartment offers privacy and peace of mind. Residents enjoy quick access to the highway, making commuting and travel effortless. Daily essentials are just moments away, with supermarkets, shops, cafes, and schools all within easy reach.

Whether you're a first-time buyer, a professional seeking a stylish base, or an investor looking for long-term value,





# Floor plans









# **Additional information**

#### **Facilities**

Aircondition, Provision

Parking, Covered

Elevator

Solar photovoltaic panels

(provision)

Gated complex

**Features** 

Balcony

Easy access to highway

Investment opportunity

Pressurized water system

Veranda

Bath

Easy access to main roads

Modern design

Quiet area

Double glazing

Entrance gate

Near amenities

Thermal insulation

**Distances** 

Amenities



2.1 km

Sea

5.2 km

Public transport



10.2 km

Schools



**240** m

Resort



4 km

Contact us



**George Sergiou** 

(+357) 94055813



info@lextrusrealestate.com