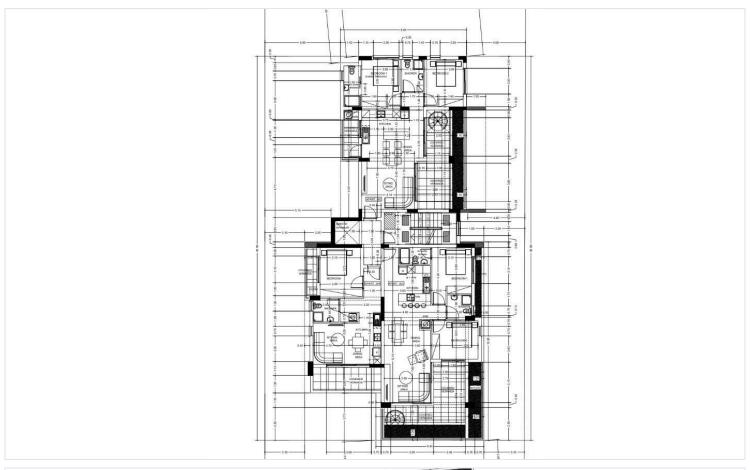

nd airy bedroom with ample natural light

Contemporary bathroom featuring sleek finishes

Open-plan living, dining, and kitchen area, perfect for functional everyday living or entertaining

Energy Efficiency Class A, ensuring year-round comfort and reduced utility bills

Unfurnished, giving you the freedom to personalize every detail of your new home

#### Community & Convenience:

Set within a secure gated complex, the apartment offers privacy and peace of mind. Residents enjoy quick access to the highway, making commuting and travel effortless. Daily essentials are just moments away, with supermarkets, shops, cafes, and schools all within easy reach.

Whether you're a first-time buyer, a professional seeking a stylish base, or an investor looking for long-term value,





# Floor plans









# **Additional information**

#### **Facilities**

Aircondition, Provision

Parking, Covered

Elevator

Solar photovoltaic panels

(provision)

Gated complex

**Features** 

Balcony

Easy access to highway

Investment opportunity

Pressurized water system

Veranda

Bath

Easy access to main roads

Modern design

Quiet area

Double glazing

Entrance gate

Near amenities

Thermal insulation

**Distances** 

Amenities



2.1 km

Sea

5.2 km

Public transport



10.2 km

Schools



**240** m

Resort



4 km

Contact us



**George Sergiou** 

(+357) 94055813



info@lextrusrealestate.com