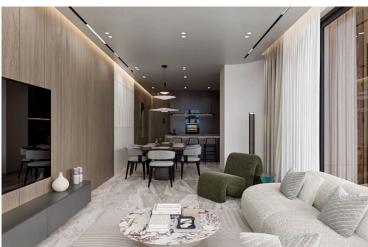

#### Key Features:

Bright and airy bedroom with ample natural light

Contemporary bathroom featuring sleek finishes

Open-plan living, dining, and kitchen area, perfect for functional everyday living or entertaining