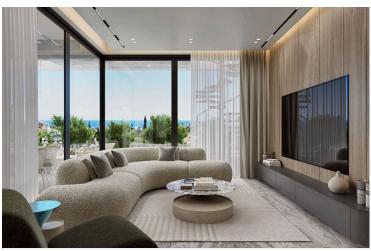

#### Key Features:

Bright and airy bedroom with ample natural light

Contemporary bathroom featuring sleek finishes

Open-plan living, dining, and kitchen area, perfect for functional everyday living or entertaining