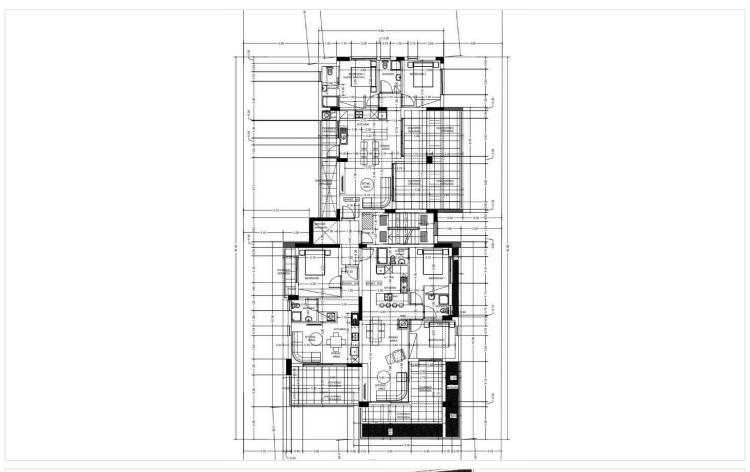

nd airy bedroom with ample natural light

Contemporary bathroom featuring sleek finishes

Open-plan living, dining, and kitchen area, perfect for functional everyday living or entertaining

Energy Efficiency Class A, ensuring year-round comfort and reduced utility bills

Unfurnished, giving you the freedom to personalize every detail of your new home

#### Community & Convenience:

Set within a secure gated complex, the apartment offers privacy and peace of mind. Residents enjoy quick access to the highway, making commuting and travel effortless. Daily essentials are just moments away, with supermarkets, shops, cafes, and schools all within easy reach.

Whether you're a first-time buyer, a professional seeking a stylish base, or an investor looking for long-term value,





# Floor plans









# **Additional information**

## **Facilities**

Aircondition, Provision

Elevator

Gated complex

Parking, Covered

Solar photovoltaic panels

(provision)

## **Features**

Balcony Bath Double glazing

Easy access to highway Easy access to main roads Entrance gate

Investment opportunity Modern design Near amenities

Quiet area Thermal insulation Pressurized water system

### **Distances**

Amenities

2.1 km

Sea

5.2 km

Public transport



10.2 km

Schools

**240** m

Resort



4 km

## Contact us



#### **George Sergiou**

(+357) 94055813



info@lextrusrealestate.com