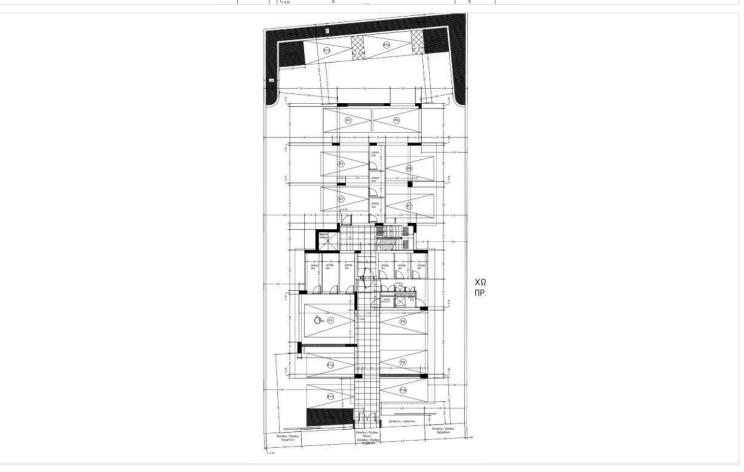

airy bedroom with ample natural light

Contemporary bathroom featuring sleek finishes

Open-plan living, dining, and kitchen area, perfect for functional everyday living or entertaining

Energy Efficiency Class A, ensuring year-round comfort and reduced utility bills

Unfurnished, giving you the freedom to personalize every detail of your new home

#### Community & Convenience:

Set within a secure gated complex, the apartment offers privacy and peace of mind. Residents enjoy quick access to the highway, making commuting and travel effortless. Daily essentials are just moments away, with supermarkets, shops, cafes, and schools all within easy reach.

Whether you're a first-time buyer, a professional seeking a stylish base, or an investor looking for long-term value,





# Floor plans









# **Additional information**

## **Facilities**

Aircondition, Provision

Elevator

Gated complex

Parking, Covered

Solar photovoltaic panels

(provision)

## **Features**

Balcony Bath Double glazing

Easy access to highway Easy access to main roads Entrance gate

Investment opportunity Modern design Near amenities

Quiet area Thermal insulation Pressurized water system

### **Distances**

Amenities

2.1 km

Sea

5.2 km

Public transport



10.2 km

Schools

**240** m

Resort



4 km

## Contact us



#### **George Sergiou**

(+357) 94055813



info@lextrusrealestate.com