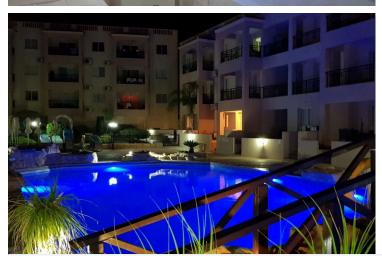

## Facilities

| Aircondition, Split system | Elevator                  | Parking, Covered          |
|----------------------------|---------------------------|---------------------------|
| Pool, Communal             |                           |                           |
|                            |                           |                           |
| Features                   |                           |                           |
| Balcony                    | Balcony, front            | Bath                      |
| Double glazing             | Easy access to highway    | Easy access to main roads |
| Investment opportunity     | Kitchen appliances        | Near amenities            |
| Pool view                  | Pressurized water system  | Quiet area                |
| Rental potential           | Walking distance to beach |                           |