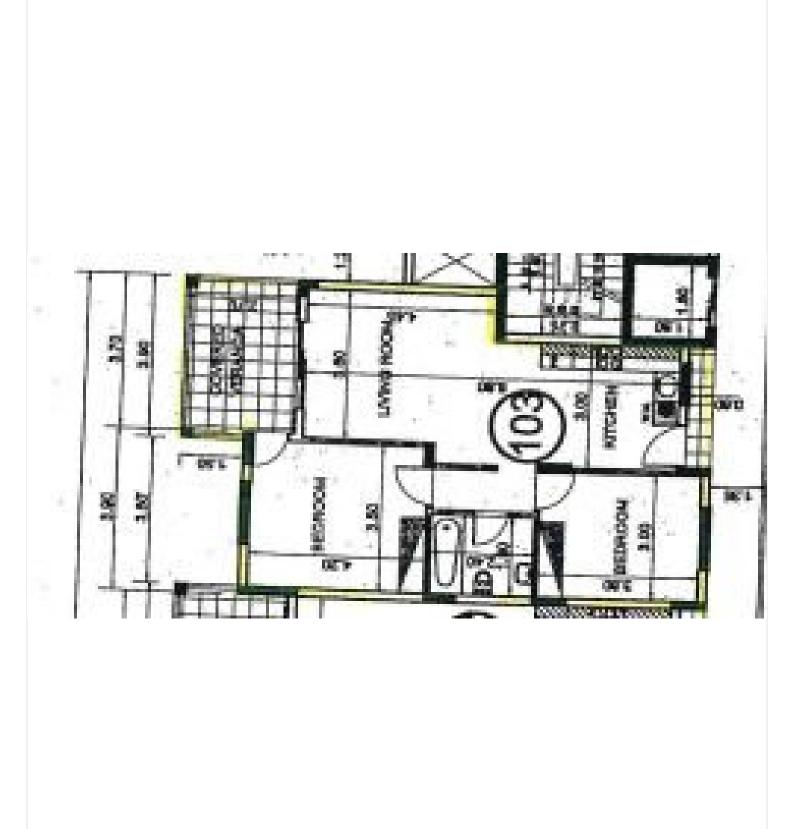

it provides the perfect blend of space, comfort, and convenience.

Key Features:

2 spacious bedrooms offering ample natural light and storage potential

1 well-appointed bathroom finished with modern fixtures

Positioned on the first floor of a low-rise, three-story building, ideal for easy access without excessive stairs

Fully furnished with quality furniture and appliances—just bring your suitcase and settle in

A functional open-plan layout combining living, dining, and kitchen areas

Maintained in excellent condition, preserving its solid structure and timeless appeal since its 1980 construction

This property is a great option for homebuyers seeking a ready-to-live-in residence with minimal hassle, or for investors looking for a turnkey rental opportunity.





## **Floor plans**







## **Additional information**

## Facilities

| Aircondition, Split system | Elevator                  | Parking, Covered          |
|----------------------------|---------------------------|---------------------------|
| Pool, Communal             |                           |                           |
|                            |                           |                           |
| Features                   |                           |                           |
| Balcony                    | Balcony, front            | Bath                      |
| Double glazing             | Easy access to highway    | Easy access to main roads |
| Investment opportunity     | Kitchen appliances        | Near amenities            |
| Pool view                  | Pressurized water sys