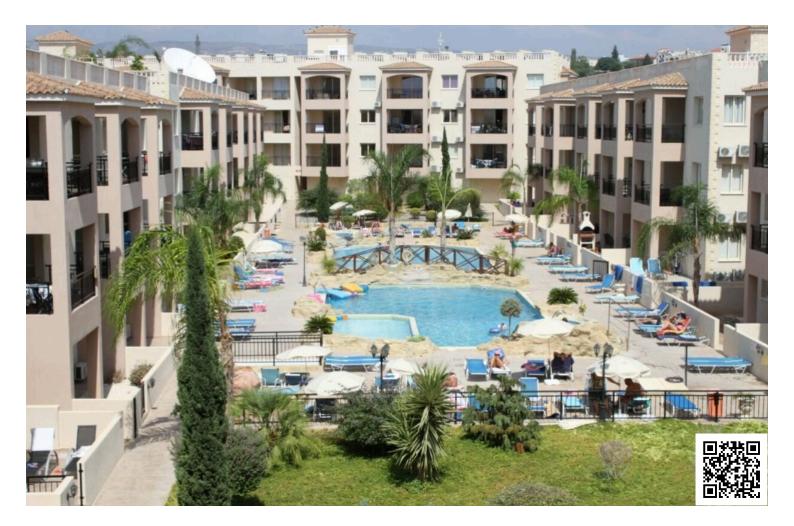

## Description

Fully Furnished Apartment with 2 Bedrooms in Moutallos (12466)

Offered by Lextrus Real Estate, this move-in-ready apartment delivers practical living with thoughtful design and a well-maintained interior. With a total internal area of 71 m<sup>2</sup>, it provides the perfect blend of space, comfort, and convenience.

## Facilities

| Aircondition, Split system | Elevator                  | Parking, Covered          |
|----------------------------|---------------------------|---------------------------|
| Pool, Communal             |                           |                           |
|                            |                           |                           |
| Features                   |                           |                           |
| Balcony                    | Balcony, front            | Bath                      |
| Double glazing             | Easy access to highway    | Easy access to main roads |
| Investment opportunity     | Kitchen appliances        | Near amenities            |
| Pool view                  | Pressurized water system  | Quiet area                |
| Rental potential           | Walking distance to beach |                           |