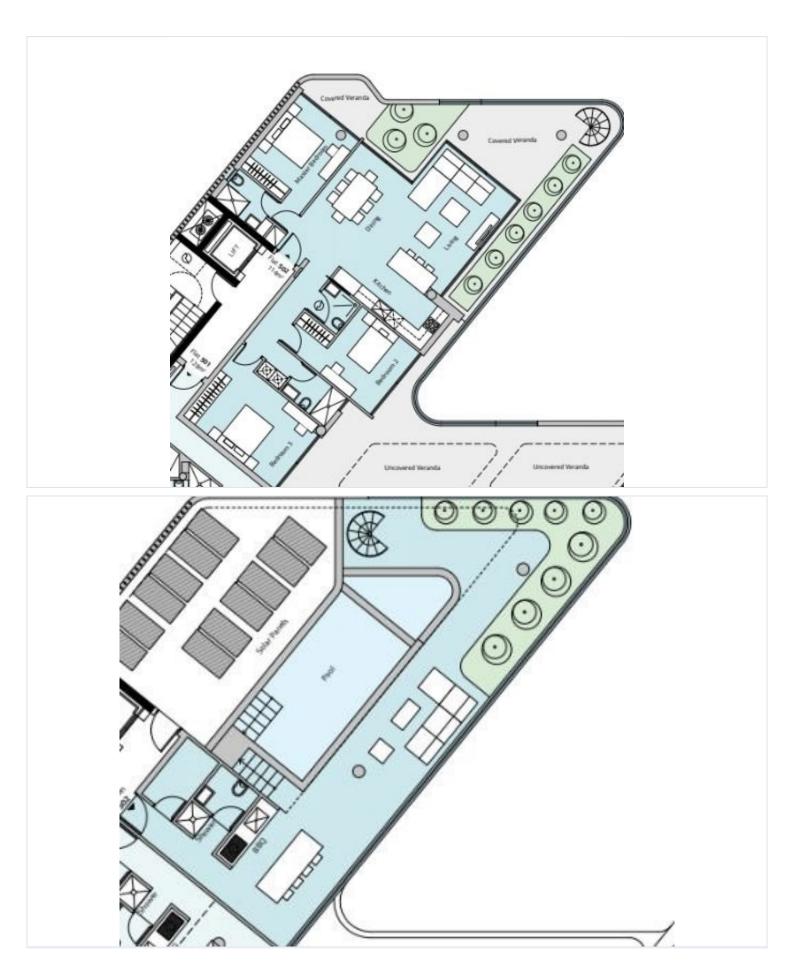

# Floor plans

## **Specifications**

| <b>3</b> | <b>№</b> 3 | [] 114 m <sup>2</sup> |
|----------|------------|-----------------------|
| Bedrooms | Bathrooms  | Covered               |

| Туре                 | Apartment | Furnished                | Unfurnished |
|----------------------|-----------|--------------------------|-------------|
| Toilets              | 3         | Structure                | Concrete    |
| Status               | Off plan  | Facade                   | Concrete    |
| Year of construction | 2027      | Energy efficiency rating | <i>∂</i> A  |
|                      |           |                          |             |

#### Property Highlights:

Three well-proportioned bedrooms and three contemporary bathrooms

Smart and functional open-plan layout promoting natural light and flow

Delivered unfurnished, allowing you to style and furnish to your taste