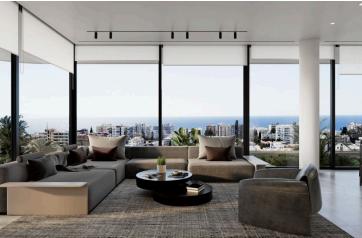

### **Description**

Spacious Apartment 3 Bedroom in Germasogeia (12465)

Lextrus Real Estate proudly presents this exceptional off-plan apartment situated on the first floor of an elegant fourstory residential building in the highly sought-after area of Germasogeia, Limassol. Designed with modern living in mind, this spacious home offers  $114 \text{ m}^2$  of internal space, making it an ideal choice for families, professionals, or investors seeking a blend of comfort and convenience.

#### Property Highlights:

Three well-proportioned bedrooms and three contemporary bathrooms

Smart and functional open-plan layout promoting natural light and flow

Delivered unfurnished, allowing you to style and furnish to your taste