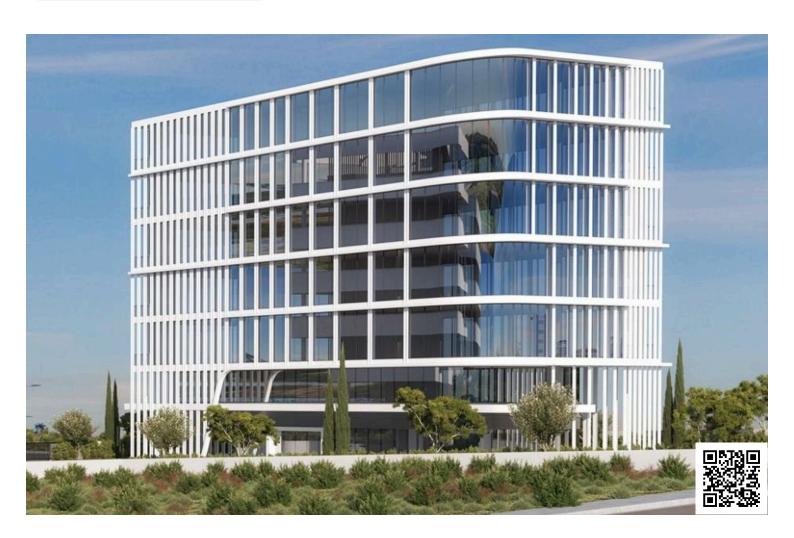

### **Description**

Spacious Apartment 3 Bedroom in Germasogeia (12465)

Lextrus Real Estate proudly presents this exceptional off-plan apartment situated on the first floor of an elegant fourstory residential building in the highly sought-after area of Germasogeia, Limassol. Designed with modern living in mind, this spacious home offers  $114 \text{ m}^2$  of internal space, making it an ideal choice for families, professionals, or investors seeking a blend of comfort and convenience.

#### Property Highlights:

Three well-proportioned bedrooms and three contemporary bathrooms

Smart and functional open-plan layout promoting natural light and flow

Delivered unfurnished, allowing you to style and furnish to your taste

Secure gated complex for peace of mind

On-site gym facilities, perfect for health-conscious residents

Elevator access, ensuring comfort for all age groups