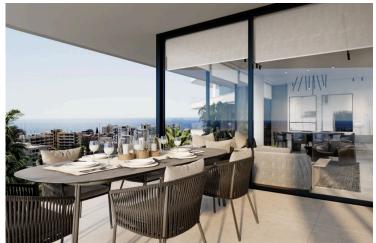

### **Description**

Spacious Apartment 3 Bedroom in Germasogeia (12465)

Lextrus Real Estate proudly presents this exceptional off-plan apartment situated on the first floor of an elegant fourstory residential building in the highly sought-after area of Germasogeia, Limassol. Designed with modern living in mind, this spacious home offers  $114 \text{ m}^2$  of internal space, making it an ideal choice for families, professionals, or investors seeking a blend of comfort and convenience.

#### Property Highlights:

Three well-proportioned bedrooms and three contemporary bathrooms

Smart and functional open-plan layout promoting natural light and flow

Delivered unfurnished, allowing you to style and furnish to your taste