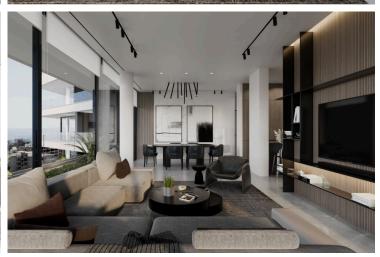

### **Description**

Spacious Apartment 3 Bedroom in Germasogeia (12465)

Lextrus Real Estate proudly presents this exceptional off-plan apartment situated on the first floor of an elegant fourstory residential building in the highly sought-after area of Germasogeia, Limassol. Designed with modern living in mind, this spacious home offers  $114 \text{ m}^2$  of internal space, making it an ideal choice for families, professionals, or investors seeking a blend of comfort and convenience.

#### Property Highlights:

Three well-proportioned bedrooms and three contemporary bathrooms

Smart and functional open-plan layout promoting natural light and flow

Delivered unfurnished, allowing you to style and furnish to your taste