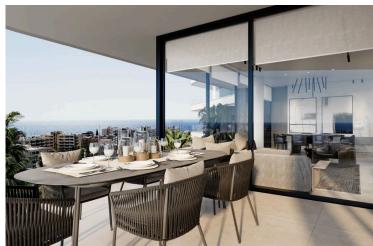

### Description

Spacious Apartment 3 Bedroom in Germasogeia (12463)

Lextrus Real Estate proudly presents this exceptional off-plan apartment situated on the first floor of an elegant fourstory residential building in the highly sought-after area of Germasogeia, Limassol. Designed with modern living in mind, this spacious home offers 108 m<sup>2</sup> of internal space, making it an ideal choice for families, professionals, or investors seeking a blend of comfort and convenience.

Property Highlights:

Three well-proportioned bedrooms and three contemporary bathrooms

Smart and functional open-plan layout promoting natural light and flow

Delivered unfurnished, allowing you to style and furnish to your taste

Secure gated complex for peace of mind

On-site gym facilities, perfect for health-conscious residents

Elevator access, ensuring comfort for all age groups

Location Benefits:

Nestled in the serene yet central Germasogeia neighborhood, this apartment offers easy access to: