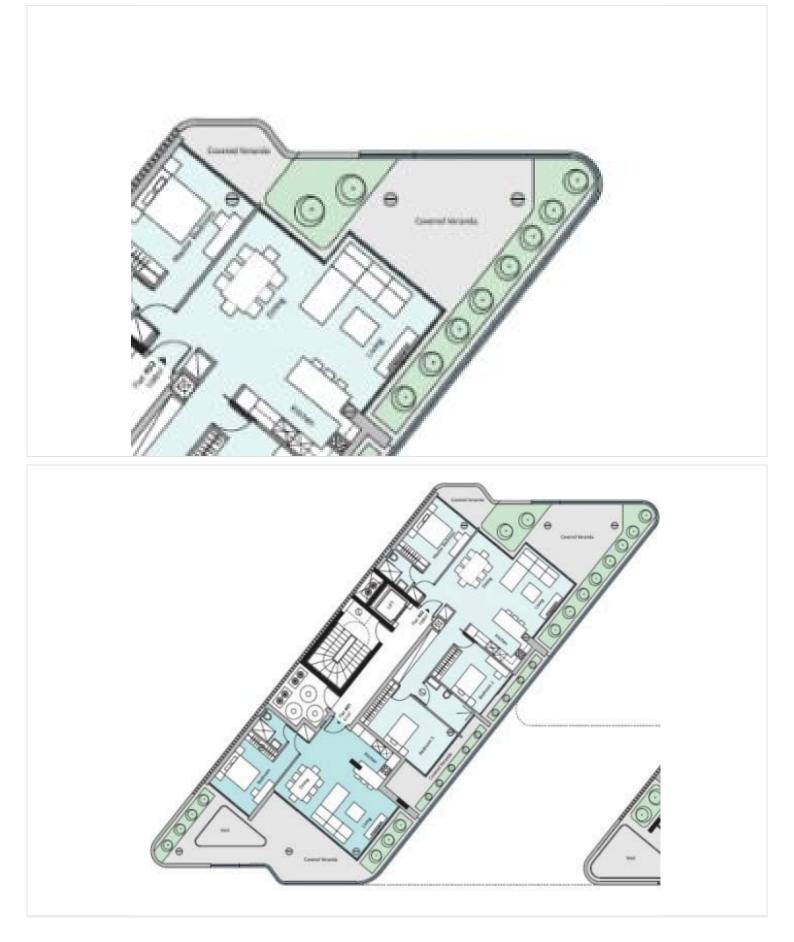

highly sought-after area of Germasogeia, Limassol. Designed with modern living in mind, this spacious home offers 108 m<sup>2</sup> of internal space, making it an ideal choice for families, professionals, or investors seeking a blend of comfort and convenience.

Property Highlights:

Three well-proportioned bedrooms and three contemporary bathrooms

Smart and functional open-plan layout promoting natural light and flow

Delivered unfurnished, allowing you to style and furnish to your taste

Secure gated complex for peace of mind

On-site gym facilities, perfect for health-conscious residents

Elevator access, ensuring comfort for all age groups

Location Benefits:

Nestled in the serene yet central Germasogeia neighborhood, this apartment offers easy access to:





### **Floor plans**







## Additional information

### Facilities

| Childrens playground | Elevator               |
|----------------------|------------------------|
| Gym                  | Parking, Covered       |
|                      |                        |
|                      |                        |
| Delegar              | Der                    |
| васопу               | Bar                    |
| Bath                 | CCTV (provision)       |
| Fire detector        |                        |
|                      | Gym<br>Balcony<br>Bath |

#### Distances



#### **Contact us**

George Sergiou ↓ (+357) 94055813 ☆ info@lextrusrealestate.com