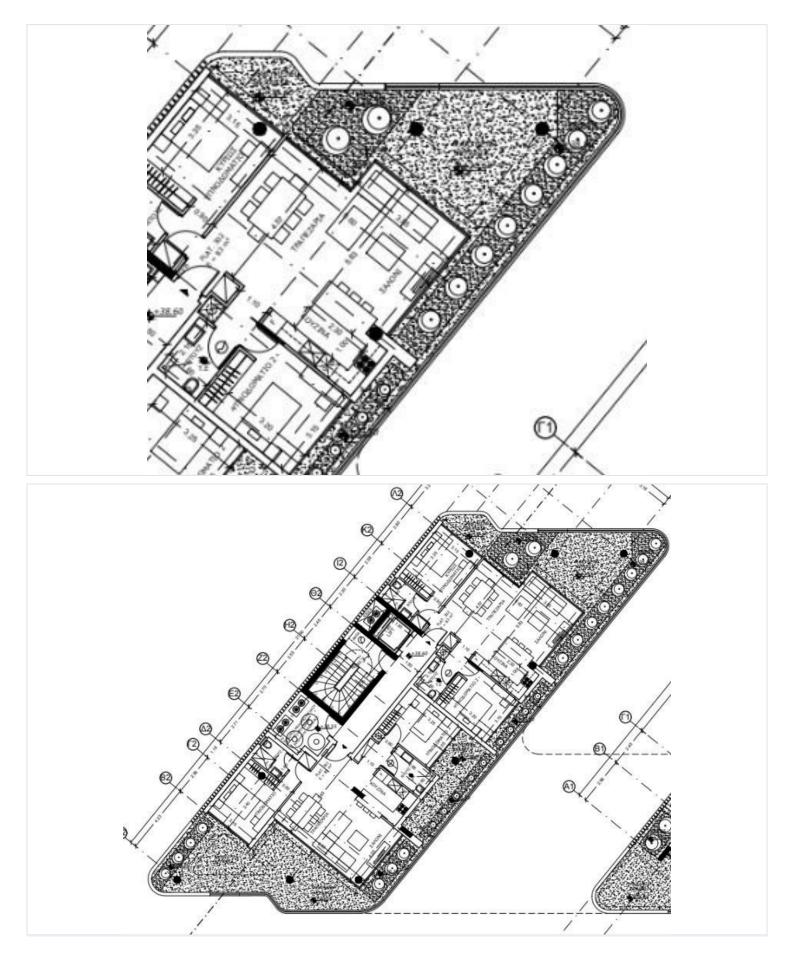

e highly sought-after area of Germasogeia, Limassol. Designed with modern living in mind, this spacious home offers 83 m<sup>2</sup> of internal space, making it an ideal choice for families, professionals, or investors seeking a blend of comfort and convenience.

Property Highlights:

Three well-proportioned bedrooms and three contemporary bathrooms

Smart and functional open-plan layout promoting natural light and flow

Delivered unfurnished, allowing you to style and furnish to your taste

Secure gated complex for peace of mind

On-site gym facilities, perfect for health-conscious residents

Elevator access, ensuring comfort for all age groups

Location Benefits:

Nestled in the serene yet central Germasogeia neighborhood, this apartment offers easy access to:





### **Floor plans**







## Additional information

### Facilities

| Childrens playground | Elevator               |
|----------------------|------------------------|
| Gym                  | Parking, Covered       |
|                      |                        |
|                      |                        |
| Palaany              | Bar                    |
| Balcony              | Bgl                    |
| Bath                 | CCTV (provision)       |
| Fire detector        |                        |
|                      | Gym<br>Balcony<br>Bath |

#### Distances



### **Contact us**

George Sergiou ↓ (+357) 94055813 ☆ info@lextrusrealestate.com