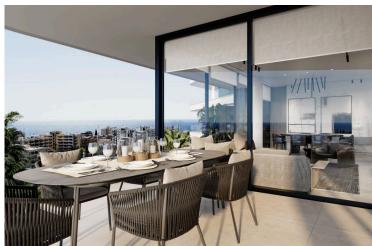

### Description

Spacious Apartment two Bedroom in Germasogeia (12462)

Lextrus Real Estate proudly presents this exceptional off-plan apartment situated on the first floor of an elegant fourstory residential building in the highly sought-after area of Germasogeia, Limassol. Designed with modern living in mind, this spacious home offers 83 m<sup>2</sup> of internal space, making it an ideal choice for families, professionals, or investors seeking a blend of comfort and convenience.

Property Highlights:

Three well-proportioned bedrooms and three contemporary bathrooms

Smart and functional open-plan layout promoting natural light and flow

Delivered unfurnished, allowing you to style and furnish to your taste

Secure gated complex for peace of mind

On-site gym facilities, perfect for health-conscious residents

Elevator access, ensuring comfort for all age groups

Location Benefits:

Nestled in the serene yet central Germasogeia neighborhood, this apartment offers easy access to: