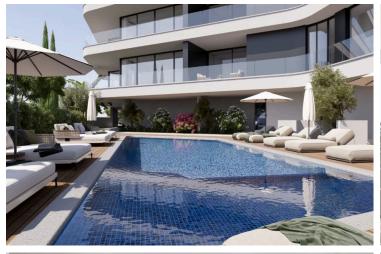

### Description

Spacious Apartment two Bedroom in Germasogeia (12462)

Lextrus Real Estate proudly presents this exceptional off-plan apartment situated on the first floor of an elegant fourstory residential building in the highly sought-after area of Germasogeia, Limassol. Designed with modern living in mind, this spacious home offers 83 m<sup>2</sup> of internal space, making it an ideal choice for families, professionals, or investors seeking a blend of comfort and convenience.

Property Highlights:

Three well-proportioned bedrooms and three contemporary bathrooms

Smart and functional open-plan layout promoting natural light and flow

Delivered unfurnished, allowing you to style and furnish to your taste

Secure gated complex for peace of mind

On-site gym facilities, perfect for health-conscious residents

Elevator access, ensuring comfort for all age groups

Location Benefits:

Nestled in the serene yet central Germasogeia neighborhood, this apartment offers easy access to: