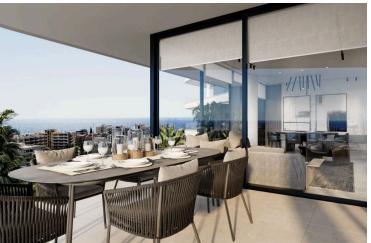

# **Description**

Two Bedroom Apartment in Germasogeia Limassol (12461)

Lextrus Real Estate proudly presents this exceptional off-plan apartment situated on the first floor of an elegant fourstory residential building in the highly sought-after area of Germasogeia, Limassol. Designed with modern living in mind, this spacious home offers  $85 \text{ m}^2$  of internal space, making it an ideal choice for families, professionals, or investors seeking a blend of comfort and convenience.

## Property Highlights:

Three well-proportioned bedrooms and three contemporary bathrooms

Smart and functional open-plan layout promoting natural light and flow

Delivered unfurnished, allowing you to style and furnish to your taste