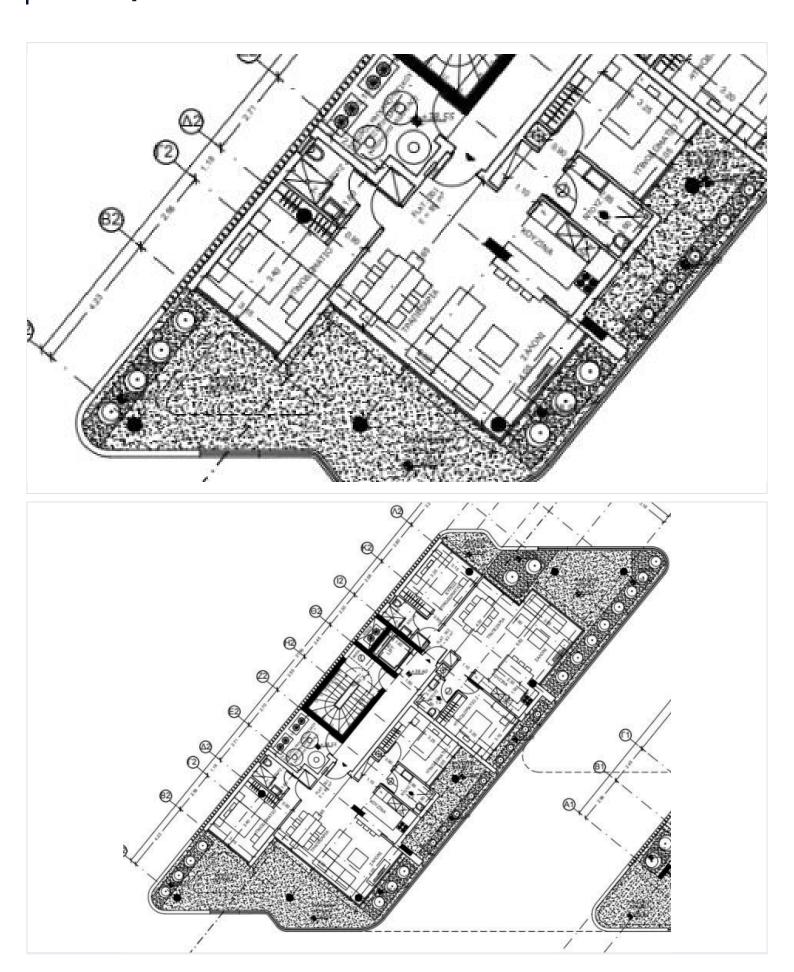

ighly sought-after area of Germasogeia, Limassol. Designed with modern living in mind, this spacious home offers  $85 \text{ m}^2$  of internal space, making it an ideal choice for families, professionals, or investors seeking a blend of comfort and convenience.

## Property Highlights:

Three well-proportioned bedrooms and three contemporary bathrooms

Smart and functional open-plan layout promoting natural light and flow

Delivered unfurnished, allowing you to style and furnish to your taste

Secure gated complex for peace of mind

On-site gym facilities, perfect for health-conscious residents

Elevator access, ensuring comfort for all age groups

### Location Benefits:

Nestled in the serene yet central Germasogeia neighborhood, this apartment offers easy access to:





# Floor plans







# **Additional information**

# **Facilities**

Aircondition, Provision Childrens playground Elevator

Gated complex Gym Parking, Covered

**Features** 

24-hour security Balcony Bar

Bath Barbeque Bright

CCTV (provision) Combined kitchen and dining Connected to electric mains

area

Fire detector Double glazing Electric car charger (provision)

Open plan Granite countertops Investment opportunity

Thermal insulation

# **Distances**

**Amenities** 

1 km

Schools

1 km

Airport



60 km

Sea



1km

Resort



700 m

# Contact us



# **George Sergiou**

(+357) 94055813

info@lextrusrealestate.com