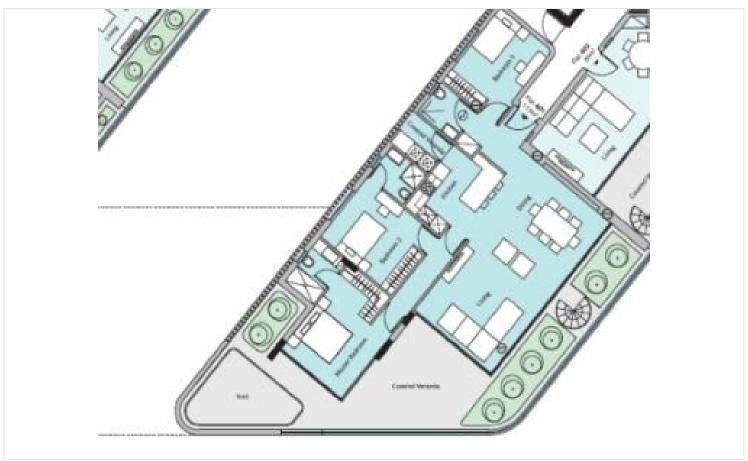

on the top floor of a stylish four-storey residential building in the highly desirable area of Germasogeia, Limassol. With a generous internal area of 116 m<sup>2</sup>, this property combines space, functionality, and contemporary design—ideal for families, professionals, or investors.

**Property Features:** 

Three spacious bedrooms and three elegant bathrooms

Thoughtfully designed open-plan living area, maximizing natural light and flow

Energy Efficiency Class A, promoting sustainable living and lower utility costs

Delivered unfurnished, offering a blank canvas to personalize your home

Top-floor location ensures privacy, views, and quiet surroundings

Elevator access for ease and convenience

Complex Amenities:

Secure gated community, providing peace of mind





## Floor plans









## **Additional information**

#### **Facilities**

Aircondition, Provision

Childrens playground

Elevator

Gated complex

Gym

Parking, Covered

Pool, Private, infinity

**Features** 

24-hour security

Balcony

Bar

Barbeque

Bath

CCTV (provision)

Electric car charger (provision)

Fire detector

Roof garden

**Distances** 

**Amenities** 

1 km

Airport

60 km

Sea

1 km

Schools

1 km

Resort



**700** m

Contact us



**George Sergiou** 

(+357) 94055813



info@lextrusrealestate.com