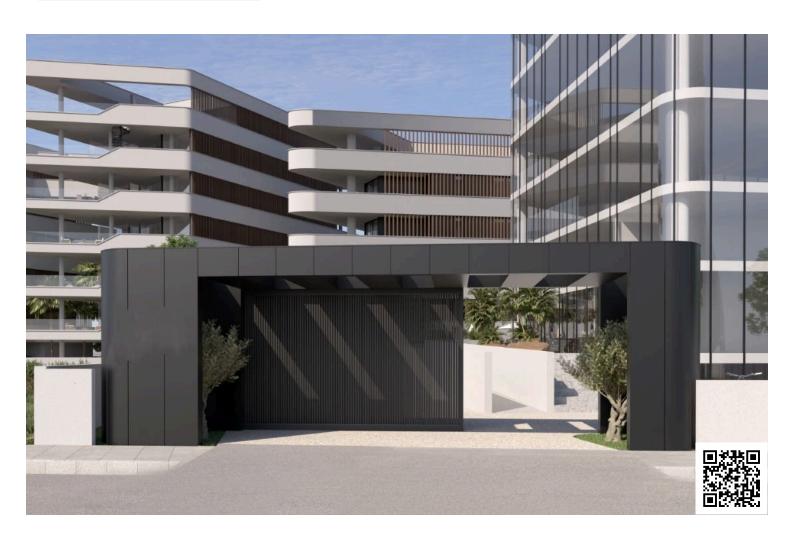

#### **Description**

Modern 3 Bedroom Apartment with in Germasogeia (12457)

Lextrus Real Estate proudly presents this modern off-plan apartment, perfectly positioned on the top floor of a stylish four-storey residential building in the highly desirable area of Germasogeia, Limassol. With a generous internal area of 116 m<sup>2</sup>, this property combines space, functionality, and contemporary design—ideal for families, professionals, or investors.

#### **Facilities**

Aircondition, Provision

Childrens playground

Elevator

Gated complex

Gym

Parking, Covered

Pool, Private, infinity

**Features** 

24-hour security

Balcony

Bar

Barbeque

Bath

CCTV (provision)

Electric car charger (provision)