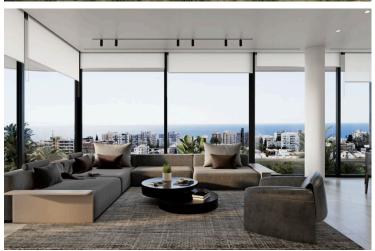

#### **Description**

Modern 3 Bedroom Apartment with in Germasogeia (12457)

Lextrus Real Estate proudly presents this modern off-plan apartment, perfectly positioned on the top floor of a stylish four-storey residential building in the highly desirable area of Germasogeia, Limassol. With a generous internal area of 116 m<sup>2</sup>, this property combines space, functionality, and contemporary design—ideal for families, professionals, or investors.

**Property Features:** 

Three spacious bedrooms and three elegant bathrooms

Thoughtfully designed open-plan living area, maximizing natural light and flow

Energy Efficiency Class A, promoting sustainable living and lower utility costs