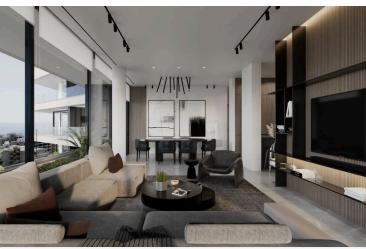

#### **Description**

Modern 3 Bedroom Apartment with in Germasogeia (12457)

Lextrus Real Estate proudly presents this modern off-plan apartment, perfectly positioned on the top floor of a stylish four-storey residential building in the highly desirable area of Germasogeia, Limassol. With a generous internal area of 116 m<sup>2</sup>, this property combines space, functionality, and contemporary design—ideal for families, professionals, or investors.

**Property Features:** 

Three spacious bedrooms and three elegant bathrooms

Thoughtfully designed open-plan living area, maximizing natural light and flow

Energy Efficiency Class A, promoting sustainable living and lower utility costs