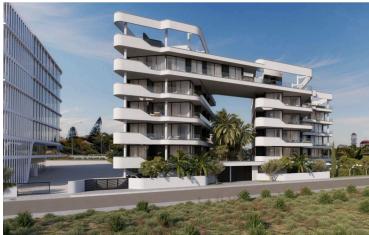

#### **Description**

Modern 3 Bedroom Apartment with in Germasogeia (12457)

Lextrus Real Estate proudly presents this modern off-plan apartment, perfectly positioned on the top floor of a stylish four-storey residential building in the highly desirable area of Germasogeia, Limassol. With a generous internal area of 116 m<sup>2</sup>, this property combines space, functionality, and contemporary design—ideal for families, professionals, or investors.

Delivered unfurnished, offering a blank canvas to personalize your home

Top-floor location ensures privacy, views, and quiet surroundings

Elevator access for ease and convenience

Complex Amenities:

Secure gated community, providing peace of mind

#### **Facilities**

Aircondition, Provision

Childrens playground

Elevator

Gated complex

Gym

Parking, Covered

Pool, Private, infinity