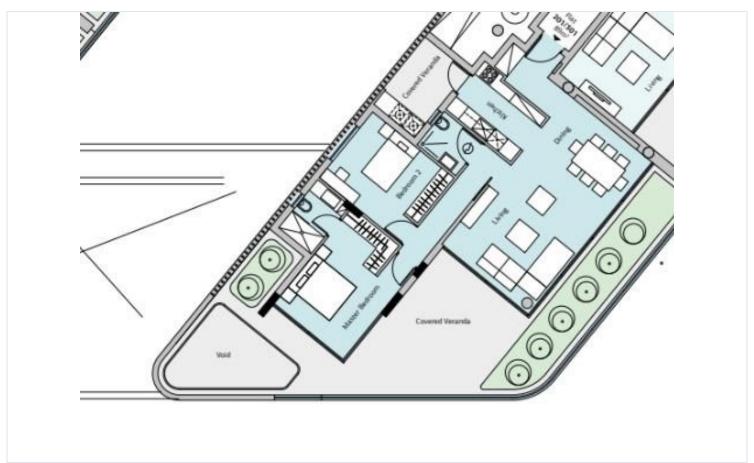

ghly sought-after area of Germasogeia, Limassol. Designed with modern living in mind, this spacious home offers 92 m<sup>2</sup> of internal space, making it an ideal choice for families, professionals, or investors seeking a blend of comfort and convenience.

#### Property Highlights:

Three well-proportioned bedrooms and three contemporary bathrooms

Smart and functional open-plan layout promoting natural light and flow

Delivered unfurnished, allowing you to style and furnish to your taste

Secure gated complex for peace of mind

On-site gym facilities, perfect for health-conscious residents

Elevator access, ensuring comfort for all age groups

#### Location Benefits:

Nestled in the serene yet central Germasogeia neighborhood, this apartment offers easy access to:





# Floor plans









# **Additional information**

### **Facilities**

Aircondition, Provision Childrens playground Elevator

Gated complex Gym Parking, Covered

**Features** 

24-hour security Balcony Bar

Barbeque Bath CCTV (provision)

Electric car charger (provision) Fire detector

**Distances** 

Amenities Airport Sea

1 km ≥ 60 km ≅ 1 km

Schools Resort

**1 km ♠** 700 m

#### Contact us

**George Sergiou** (+357) 94055813