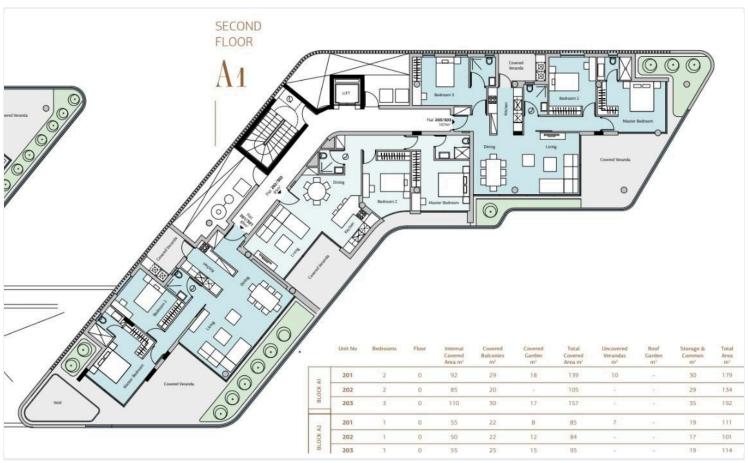

# Floor plans

## **Specifications**

| <b>=</b> 2 | <b>№</b> 2 | [] 92 m <sup>2</sup> |
|------------|------------|----------------------|
| Bedrooms   | Bathrooms  | Covered              |

| Туре                 | Apartment | Furnished                | Unfurnished |
|----------------------|-----------|--------------------------|-------------|
| Toilets              | 2         | Structure                | Concrete    |
| Status               | Off plan  | Facade                   | Concrete    |
| Year of construction | 2027      | Energy efficiency rating | <i>∂</i> A  |
|                      |           |                          |             |