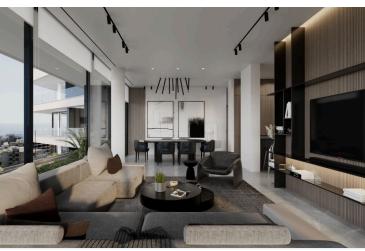

## **Description**

Spacious Apartment Three Bedrooms in Germasogeia (12454)

Lextrus Real Estate proudly presents this exceptional off-plan apartment situated on the first floor of an elegant fourstory residential building in the highly sought-after area of Germasogeia, Limassol. Designed with modern living in mind, this spacious home offers 110 m<sup>2</sup> of internal space, making it an ideal choice for families, professionals, or investors seeking a blend of comfort and convenience.

#### Property Highlights:

Three well-proportioned bedrooms and three contemporary bathrooms

Smart and functional open-plan layout promoting natural light and flow

Delivered unfurnished, allowing you to style and furnish to your taste