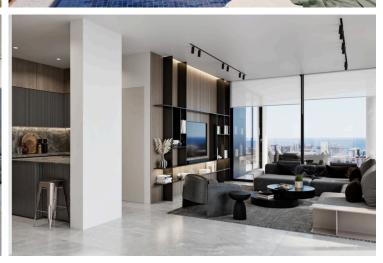

## **Description**

Spacious Apartment Three Bedrooms in Germasogeia (12454)

Lextrus Real Estate proudly presents this exceptional off-plan apartment situated on the first floor of an elegant fourstory residential building in the highly sought-after area of Germasogeia, Limassol. Designed with modern living in mind, this spacious home offers 110 m<sup>2</sup> of internal space, making it an ideal choice for families, professionals, or investors seeking a blend of comfort and convenience.

#### Property Highlights:

Three well-proportioned bedrooms and three contemporary bathrooms

Smart and functional open-plan layout promoting natural light and flow

Delivered unfurnished, allowing you to style and furnish to your taste