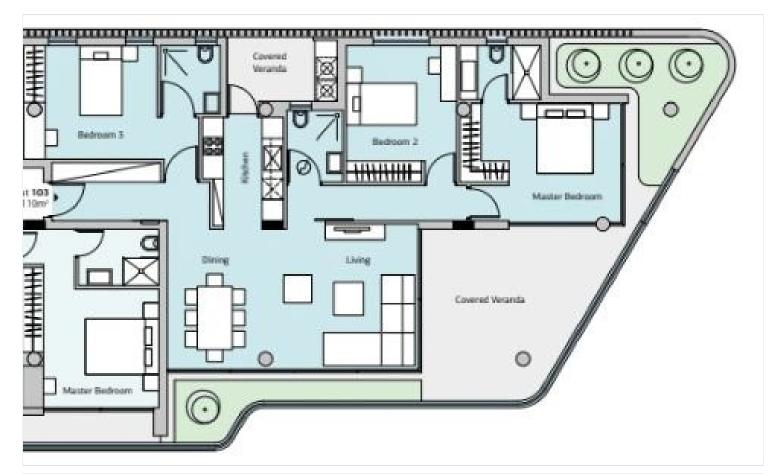

hly sought-after area of Germasogeia, Limassol. Designed with modern living in mind, this spacious home offers 110 m<sup>2</sup> of internal space, making it an ideal choice for families, professionals, or investors seeking a blend of comfort and convenience.

#### Property Highlights:

Three well-proportioned bedrooms and three contemporary bathrooms

Smart and functional open-plan layout promoting natural light and flow

Delivered unfurnished, allowing you to style and furnish to your taste

Secure gated complex for peace of mind

On-site gym facilities, perfect for health-conscious residents

Elevator access, ensuring comfort for all age groups

#### Location Benefits:

Nestled in the serene yet central Germasogeia neighborhood, this apartment offers easy access to:





# Floor plans









# **Additional information**

### **Facilities**

Aircondition, Provision Childrens playground Elevator

Gated complex Gym Parking, Covered

**Features** 

24-hour security Balcony Bar

Barbeque Bath CCTV (provision)

Electric car charger (provision) Fire detector

**Distances** 

Amenities Airport Sea

1 km ≥ 60 km ≅ 1 km

Schools Resort

**1 km ♠** 700 m

#### Contact us

George Sergiou

(+357) 94055813

info@lextrusrealestate.com