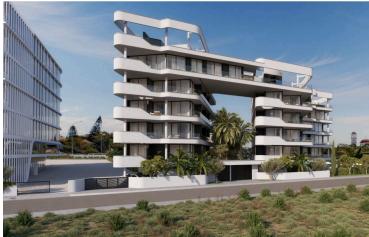

## **Description**

Spacious Apartment Three Bedrooms in Germasogeia (12454)

Lextrus Real Estate proudly presents this exceptional off-plan apartment situated on the first floor of an elegant fourstory residential building in the highly sought-after area of Germasogeia, Limassol. Designed with modern living in mind, this spacious home offers 110 m<sup>2</sup> of internal space, making it an ideal choice for families, professionals, or investors seeking a blend of comfort and convenience.

#### Property Highlights:

Three well-proportioned bedrooms and three contemporary bathrooms

Smart and functional open-plan layout promoting natural light and flow

Delivered unfurnished, allowing you to style and furnish to your taste

Secure gated complex for peace of mind

On-site gym facilities, perfect for health-conscious residents

Elevator access, ensuring comfort for all age groups