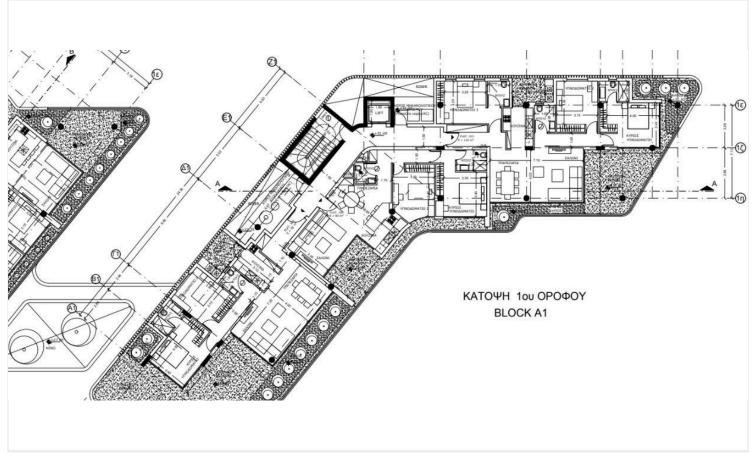

y sought-after area of Germasogeia, Limassol. Designed with modern living in mind, this spacious home offers 110 m<sup>2</sup> of internal space, making it an ideal choice for families, professionals, or investors seeking a blend of comfort and convenience.

#### Property Highlights:

Three well-proportioned bedrooms and three contemporary bathrooms

Smart and functional open-plan layout promoting natural light and flow

Delivered unfurnished, allowing you to style and furnish to your taste

Secure gated complex for peace of mind

On-site gym facilities, perfect for health-conscious residents

Elevator access, ensuring comfort for all age groups

#### Location Benefits:

Nestled in the serene yet central Germasogeia neighborhood, this apartment offers easy access to:





# Floor plans









# **Additional information**

### **Facilities**

Aircondition, Provision Childrens playground Elevator

Gated complex Gym Parking, Covered

**Features** 

24-hour security Balcony Bar

Barbeque Bath CCTV (provision)

Electric car charger (provision) Fire detector

**Distances** 

Amenities Airport Sea

1 km ≥ 60 km ≅ 1 km

Schools Resort

**1 km ♠** 700 m

#### Contact us

George Sergiou

(+357) 94055813

info@lextrusrealestate.com