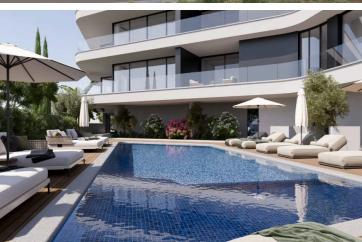

## **Description**

Spacious Apartment Three Bedrooms in Germasogeia (12454)

Lextrus Real Estate proudly presents this exceptional off-plan apartment situated on the first floor of an elegant fourstory residential building in the highly sought-after area of Germasogeia, Limassol. Designed with modern living in mind, this spacious home offers 110 m<sup>2</sup> of internal space, making it an ideal choice for families, professionals, or investors seeking a blend of comfort and convenience.

Secure gated complex for peace of mind

On-site gym facilities, perfect for health-conscious residents

Elevator access, ensuring comfort for all age groups