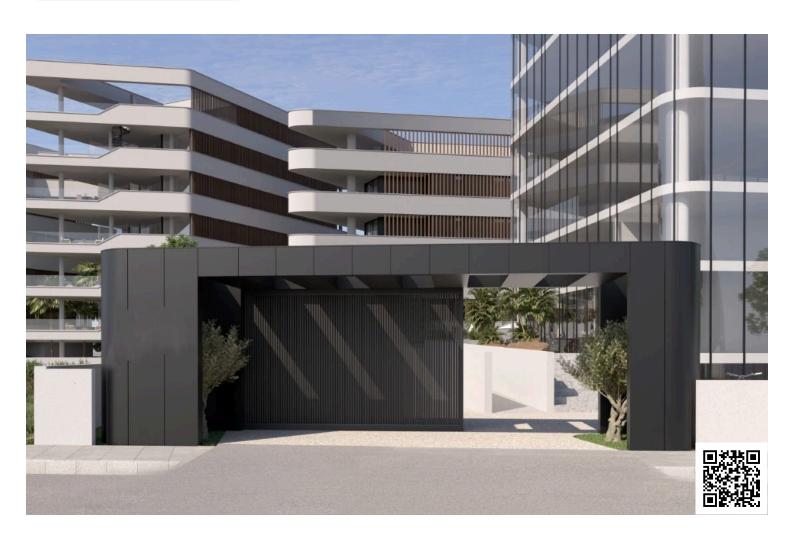

## **Description**

Spacious Apartment Three Bedrooms in Germasogeia (12454)

Lextrus Real Estate proudly presents this exceptional off-plan apartment situated on the first floor of an elegant fourstory residential building in the highly sought-after area of Germasogeia, Limassol. Designed with modern living in mind, this spacious home offers 110 m<sup>2</sup> of internal space, making it an ideal choice for families, professionals, or investors seeking a blend of comfort and convenience.

#### Property Highlights:

Three well-proportioned bedrooms and three contemporary bathrooms

Smart and functional open-plan layout promoting natural light and flow

Delivered unfurnished, allowing you to style and furnish to your taste

Secure gated complex for peace of mind

On-site gym facilities, perfect for health-conscious residents

Elevator access, ensuring comfort for all age groups