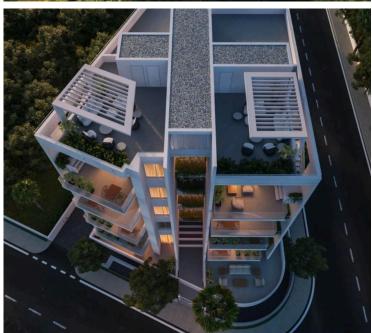

# ? NEAR THE SEA MODERN 2 BEDROOM APARTMENT IN FANEROMENI LARNACA (4921)

• Faneromeni, Larnaca

€320,000 +VAT

### **Description**

? NEAR THE SEA MODERN 2 BEDROOM APARTMENT IN FANEROMENI LARNACA (4921)

? Location: Larnaca, Faneromeni, Cyprus

? Price: €300,000 +VAT

Key Features:

?? Bedrooms: 2 ? Bathrooms: 2

? Toilets: 2

? Move-in Ready: February 2027, Start construction works June 2025

? Energy Efficiency Rating: A

?? Floors: 5 (Apartment on 2nd Floor)

**Location Amenities:** 