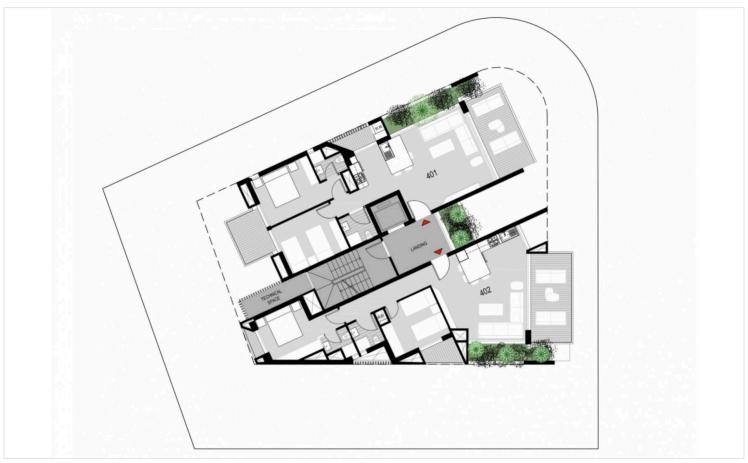

ction | 2025      | Energy efficiency rating | <b>∂</b> A  |
|                      |           |                          |             |

### **Description**

? NEAR THE SEA MODERN 2 BEDROOM APARTMENT IN FANEROMENI LARNACA (4921)

? Location: Larnaca, Faneromeni, Cyprus

? Price: €300,000 +VAT

Key Features:

?? Bedrooms: 2 ? Bathrooms: 2

? Toilets: 2

? Parking Space: 1 (Covered)

? Internal Area: 75 m²

? Covered Veranda: 22 m<sup>2</sup>

? Flowerbed: 10 m<sup>2</sup>

? Common Area: 10 m<sup>2</sup> ? Total Area: 114 m<sup>2</sup>

? Status: Off Plan

? City: LARNACA, Area: Faneromeni, Country: Cyprus

? Move-in Ready: February 2027, Start construction works June 2025

? Energy Efficiency Rating: A

?? Floors: 5 (Apartment on 2nd Floor)

**Location Amenities:** 





# Floor plans









# **Additional information**

#### **Facilities**

Aircondition, Provision

Heating, Provision

Parking, Covered

Solar water heater

Storage

#### **Features**

Easy access to highway

Easy access to main roads

High ceilings

Luxury specifications

Modern design

Near amenities

Near bus route

Painted

Veranda

#### **Distances**

Amenities

2.5 km

Airport

5.7 km

Sea

1.5 km

Schools



#### Contact us



#### Stefania Spyridou

(+357) 99810880



stephaniaspyridou@gmail.com