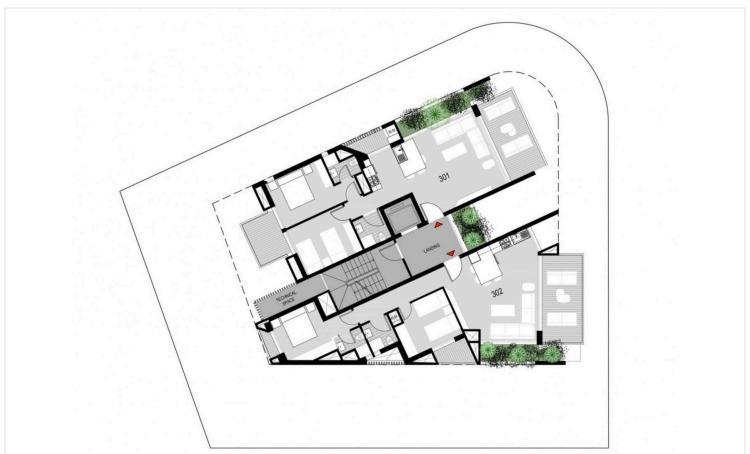

ion | 2025      | Energy efficiency rating | <b>∂</b> A  |
|                      |           |                          |             |

### **Description**

? NEAR THE SEA MODERN 2 BEDROOM APARTMENT IN FANEROMENI LARNACA (4921)

? Location: Larnaca, Faneromeni, Cyprus

? Price: €300,000 +VAT

Key Features:

?? Bedrooms: 2 ? Bathrooms: 2

? Toilets: 2

? Parking Space: 1 (Covered)

? Internal Area: 75 m²

? Covered Veranda: 22 m<sup>2</sup>

? Flowerbed: 10 m<sup>2</sup>

? Common Area: 10 m<sup>2</sup> ? Total Area: 114 m<sup>2</sup>

? Status: Off Plan

? City: LARNACA, Area: Faneromeni, Country: Cyprus

? Move-in Ready: February 2027, Start construction works June 2025

? Energy Efficiency Rating: A

?? Floors: 5 (Apartment on 2nd Floor)

**Location Amenities:** 





# Floor plans









# **Additional information**

#### **Facilities**

Aircondition, Provision

Heating, Provision

Parking, Covered

Solar water heater

Storage

#### **Features**

Easy access to highway

Easy access to main roads

High ceilings

Luxury specifications

Modern design

Near amenities

Near bus route

Painted

Veranda

#### **Distances**

Amenities

2.5 km

Airport

5.7 km

Sea

1.5 km

Schools



#### Contact us



#### Stefania Spyridou

(+357) 99810880



stephaniaspyridou@gmail.com