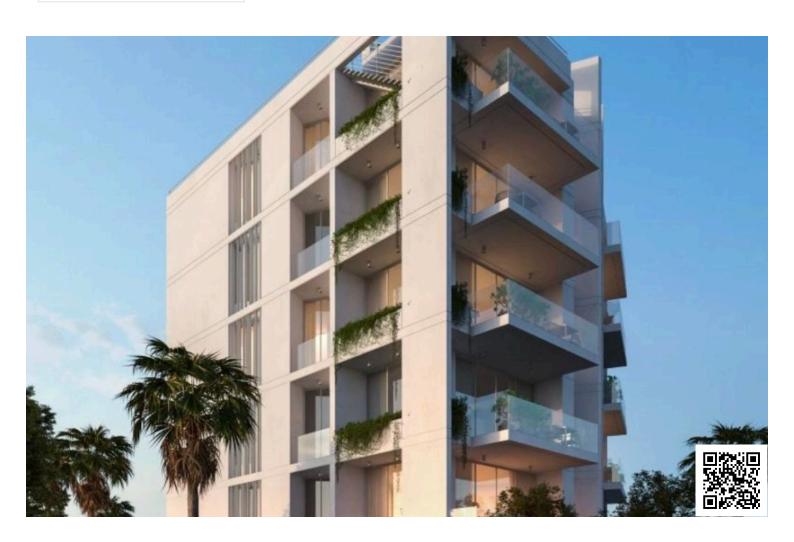

# ? NEAR THE SEA MODERN 2 BEDROOM APARTMENT IN FANEROMENI LARNACA (4921)

• Faneromeni, Larnaca

€320,000 +VAT

### **Description**

? NEAR THE SEA MODERN 2 BEDROOM APARTMENT IN FANEROMENI LARNACA (4921)

? Location: Larnaca, Faneromeni, Cyprus

? Price: €300,000 +VAT

Key Features:

?? Bedrooms: 2 ? Bathrooms: 2

? Toilets: 2

? Parking Space: 1 (Covered)

? Internal Area: 75 m²

? Covered Veranda: 22 m<sup>2</sup>

? Flowerbed: 10 m<sup>2</sup>

? Common Area: 10 m<sup>2</sup> ? Total Area: 114 m<sup>2</sup>

? Status: Off Plan

? City: LARNACA, Area: Faneromeni, Country: Cyprus

? Move-in Ready: February 2027, Start construction works June 2025

? Energy Efficiency Rating: A

?? Floors: 5 (Apartment on 2nd Floor)

**Location Amenities:** 