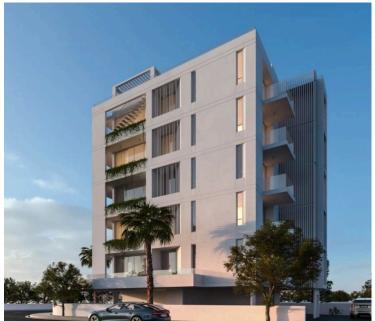

# ? NEAR THE SEA MODERN 2 BEDROOM APARTMENT IN FANEROMENI LARNACA (4921)

• Faneromeni, Larnaca

€320,000 +VAT

### **Description**

? NEAR THE SEA MODERN 2 BEDROOM APARTMENT IN FANEROMENI LARNACA (4921)

? Location: Larnaca, Faneromeni, Cyprus

? Price: €300,000 +VAT

Key Features:

?? Bedrooms: 2 ? Bathrooms: 2

? Toilets: 2

? Parking Space: 1 (Covered)

? Internal Area: 75 m²

? Covered Veranda: 22 m<sup>2</sup>

? Flowerbed: 10 m<sup>2</sup>

? Common Area: 10 m<sup>2</sup> ? Total Area: 114 m<sup>2</sup>

? Status: Off Plan

? City: LARNACA, Area: Faneromeni, Country: Cyprus

? Move-in Ready: February 2027, Start construction works June 2025

? Energy Efficiency Rating: A

?? Floors: 5 (Apartment on 2nd Floor)

**Location Amenities:** 