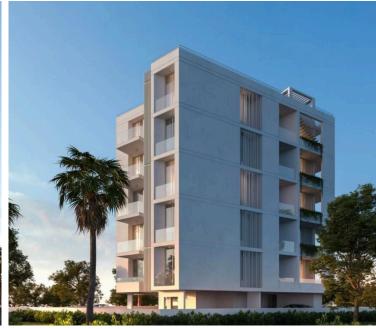

# ? NEAR THE SEA MODERN 2 BEDROOM APARTMENT IN FANEROMENI LARNACA (4921)

• Faneromeni, Larnaca

€320,000 +VAT

### **Description**

? NEAR THE SEA MODERN 2 BEDROOM APARTMENT IN FANEROMENI LARNACA (4921)

? Location: Larnaca, Faneromeni, Cyprus

? Price: €300,000 +VAT

Key Features:

?? Bedrooms: 2 ? Bathrooms: 2

? Toilets: 2

? Parking Space: 1 (Covered)

? Internal Area: 75 m²

? Covered Veranda: 22 m<sup>2</sup>

? Flowerbed: 10 m<sup>2</sup>

? Common Area: 10 m<sup>2</sup> ? Total Area: 114 m<sup>2</sup>

? Status: Off Plan

? City: LARNACA, Area: Faneromeni, Country: Cyprus

? Move-in Ready: February 2027, Start construction works June 2025

? Energy Efficiency Rating: A

?? Floors: 5 (Apartment on 2nd Floor)

**Location Amenities:** 