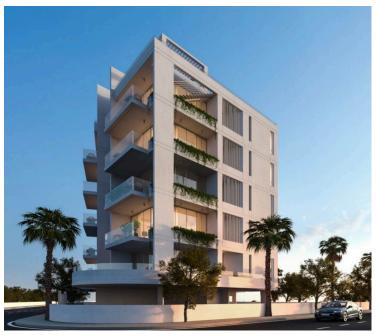

# ? NEAR THE SEA MODERN 2 BEDROOM APARTMENT IN FANEROMENI LARNACA (4921)

• Faneromeni, Larnaca

€320,000 +VAT

### **Description**

? NEAR THE SEA MODERN 2 BEDROOM APARTMENT IN FANEROMENI LARNACA (4921)

? Location: Larnaca, Faneromeni, Cyprus

? Price: €300,000 +VAT

Key Features:

?? Bedrooms: 2 ? Bathrooms: 2

? Toilets: 2

? Parking Space: 1 (Covered)

? Internal Area: 75 m²

? Covered Veranda: 22 m<sup>2</sup>

? Flowerbed: 10 m<sup>2</sup>

? Common Area: 10 m<sup>2</sup> ? Total Area: 114 m<sup>2</sup>

? Status: Off Plan

? City: LARNACA, Area: Faneromeni, Country: Cyprus

? Move-in Ready: February 2027, Start construction works June 2025

? Energy Efficiency Rating: A

?? Floors: 5 (Apartment on 2nd Floor)

**Location Amenities:** 