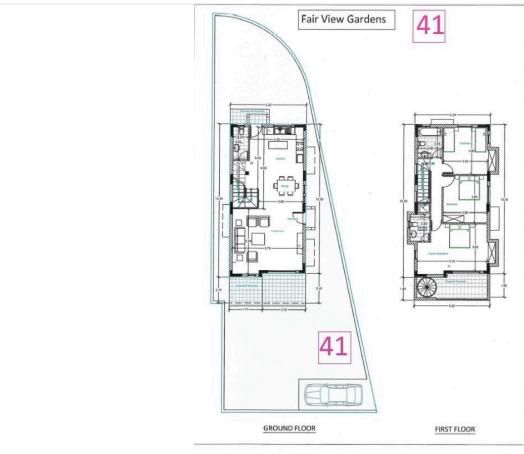

# Floor plans

## **Specifications**

| <b>=</b> 3 | <b>™</b> 1 | [] 160 m <sup>2</sup> |
|------------|------------|-----------------------|
| Bedrooms   | Bathrooms  | Covered               |

| Detached Villa     | Type    |
|--------------------|---------|
| 1                  | Showers |
| 3                  | Toilets |
| 310 m <sup>2</sup> | Plot    |
| Under construction | Status  |

The villa features four generously sized bedrooms and one modern bathroom, all arranged across a bright, openplan layout that emphasizes natural light and functional living. The design prioritizes both comfort and energy savings, with Energy Efficiency Class A certification for lower operating costs and environmentally conscious living.