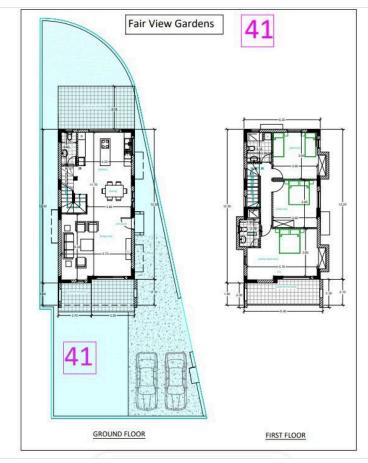

# Floor plans

## **Specifications**

| <b>=</b> 3 | <b>™</b> 1 | [] 160 m <sup>2</sup> |
|------------|------------|-----------------------|
| Bedrooms   | Bathrooms  | Covered               |

| Detached Villa     | Type    |
|--------------------|---------|
| 1                  | Showers |
| 3                  | Toilets |
| 310 m <sup>2</sup> | Plot    |
| Under construction | Status  |

The villa features four generously sized bedrooms and one modern bathroom, all arranged across a bright, openplan layout that emphasizes natural light and functional living. The design prioritizes both comfort and energy savings, with Energy Efficiency Class A certification for lower operating costs and environmentally conscious living.