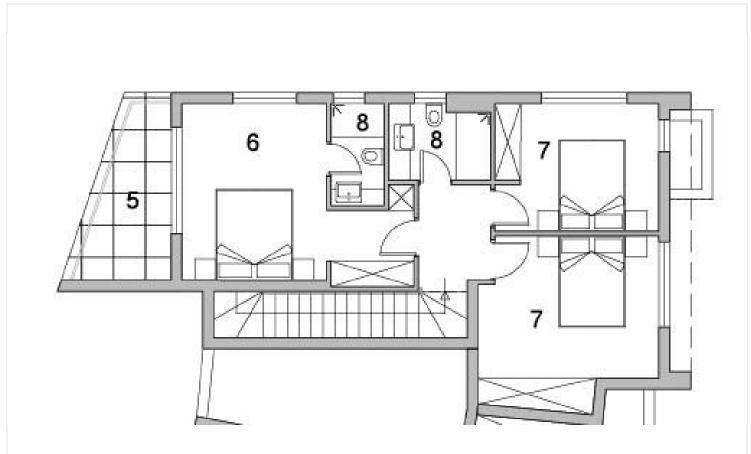

ng.

Offered unfurnished, the space gives you the freedom to style each room to suit your personal taste. Large windows throughout the home provide scenic village and countryside views, while welcoming in ample natural light throughout the day.

Located in Anarita, a charming village known for its relaxed lifestyle and traditional character, you'll enjoy the perfect balance of countryside beauty and convenience. Local amenities, cozy cafes, and scenic walking paths are all within easy reach.

This property represents a wonderful opportunity for those seeking a comfortable, modern, and eco-friendly home in one of the region's most desirable locations.

Proudly presented by Lextrus Real Estate.

? Contact us today to arrange a viewing or to request further information.





# Floor plans









## **Additional information**

### **Facilities**

Aircondition, Provision Heating, Provision Parking, Covered

**Features** 

Bath Double glazing Easy access to highway

Easy access to main roads Entrance gate Guest WC

Investment opportunity Modern design Near amenities

Pressurized water system Quiet area Veranda

**Distances** 

Amenities Airport Sea

Schools Resort

**2.3 km ♠** 600 m

#### **Contact us**



info@lextrusrealestate.com