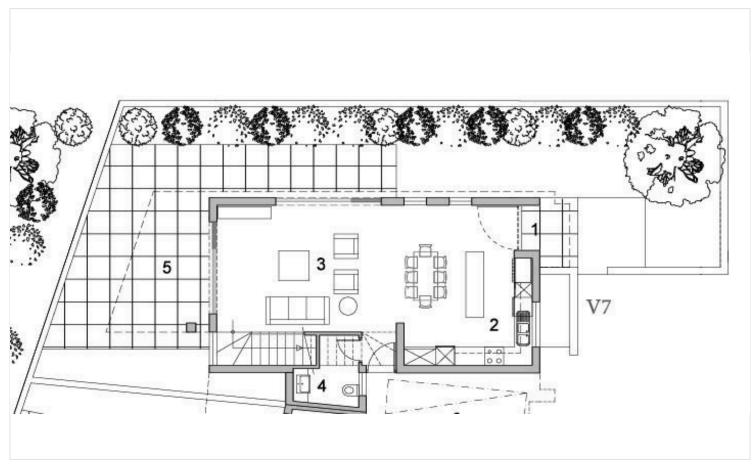

ving.

Offered unfurnished, the space gives you the freedom to style each room to suit your personal taste. Large windows throughout the home provide scenic village and countryside views, while welcoming in ample natural light throughout the day.

Located in Anarita, a charming village known for its relaxed lifestyle and traditional character, you'll enjoy the perfect balance of countryside beauty and convenience. Local amenities, cozy cafes, and scenic walking paths are all within easy reach.

This property represents a wonderful opportunity for those seeking a comfortable, modern, and eco-friendly home in one of the region's most desirable locations.

Proudly presented by Lextrus Real Estate.

? Contact us today to arrange a viewing or to request further information.





# Floor plans









## **Additional information**

### **Facilities**

Aircondition, Provision Heating, Provision Parking, Covered

**Features** 

Bath Double glazing Easy access to highway

Easy access to main roads Entrance gate Guest WC

Investment opportunity Modern design Near amenities

Pressurized water system Quiet area Veranda

**Distances** 

Amenities Airport Sea

Schools Resort

**2.3 km ♠** 600 m

#### **Contact us**



info@lextrusrealestate.com