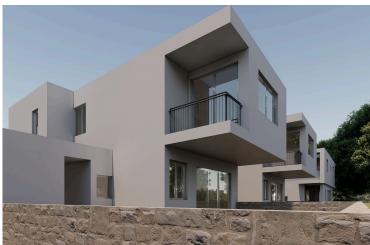

## **Description**

Three Bedroom Semi Villa in Peaceful Anarita (12445)

Discover this spacious and thoughtfully designed semi-detached villa in the peaceful village of Anarita, offering 145.70 m<sup>2</sup> of internal living space filled with natural light and modern comfort. With three generously sized bedrooms and two bathrooms, this property is ideal for families, professionals, or anyone seeking space and serenity.

The villa boasts a clean, functional layout focused on everyday practicality and long-term efficiency. With an Energy Efficiency Rating of "A", the home ensures reduced utility costs and a lower environmental impact—ideal for modern, conscious living.

Offered unfurnished, the space gives you the freedom to style each room to suit your personal taste. Large windows throughout the home provide scenic village and countryside views, while welcoming in ample natural light throughout the day.