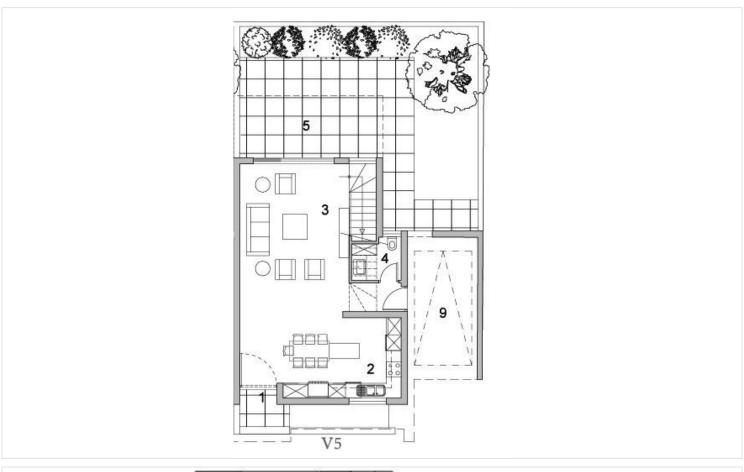

ving.

Offered unfurnished, the space gives you the freedom to style each room to suit your personal taste. Large windows throughout the home provide scenic village and countryside views, while welcoming in ample natural light throughout the day.

Located in Anarita, a charming village known for its relaxed lifestyle and traditional character, you'll enjoy the perfect balance of countryside beauty and convenience. Local amenities, cozy cafes, and scenic walking paths are all within easy reach.

This property represents a wonderful opportunity for those seeking a comfortable, modern, and eco-friendly home in one of the region's most desirable locations.

Proudly presented by Lextrus Real Estate.

? Contact us today to arrange a viewing or to request further information.





# Floor plans









## **Additional information**

#### **Facilities**

Aircondition, Provision

Parking, Covered

#### **Features**

Bath

Easy access to main roads

Investment opportunity

Pressurized water system

Double glazing

Entrance gate

Modern design

Quiet area

Easy access to highway

**Guest WC** 

Near amenities

Veranda

#### **Distances**

Amenities

400 m

Airport

7.9 km

Sea

6 km

Schools

**2.3** km

Resort



🛖 600 m

#### Contact us



#### **George Sergiou**

(+357) 94055813



info@lextrusrealestate.com