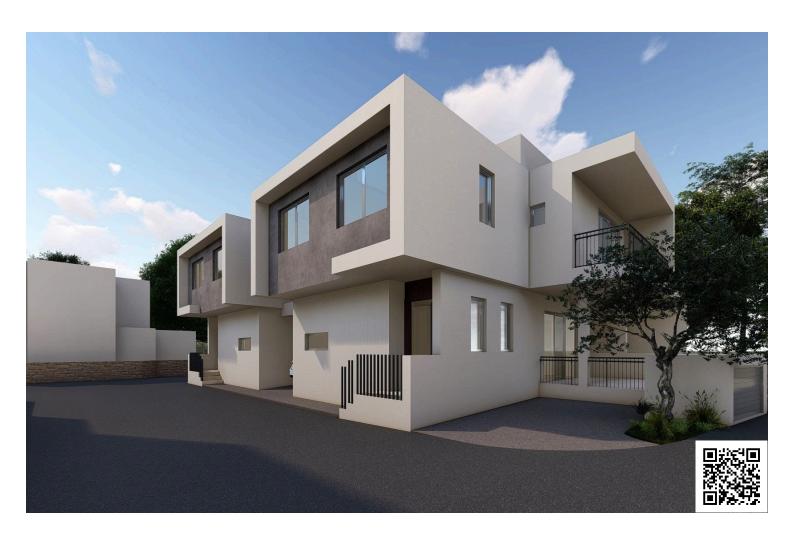

# Unfurnished Three Bedroom Villa in Peaceful Anarita (12443)

Anarita, Paphos

€385,000 +VAT

#### **Description**

Unfurnished Three Bedroom Villa in Peaceful Anarita (12443)

Discover this spacious and thoughtfully designed semi-detached villa in the peaceful village of Anarita, offering 148.3 m<sup>2</sup> of internal living space filled with natural light and modern comfort. With three generously sized bedrooms and two bathrooms, this property is ideal for families, professionals, or anyone seeking space and serenity.

The villa boasts a clean, functional layout focused on everyday practicality and long-term efficiency. With an Energy Efficiency Rating of "A", the home ensures reduced utility costs and a lower environmental impact—ideal for modern, conscious living.

Offered unfurnished, the space gives you the freedom to style each room to suit your personal taste. Large windows throughout the home provide scenic village and countryside views, while welcoming in ample natural light throughout the day.

Located in Anarita, a charming village known for its relaxed lifestyle and traditional character, you'll enjoy the perfect balance of countryside beauty and convenience. Local amenities, cozy cafes, and scenic walking paths are all within easy reach.