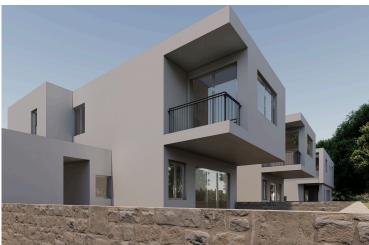

#### **Description**

Unfurnished Three Bedroom Villa in Peaceful Anarita (12443)

Discover this spacious and thoughtfully designed semi-detached villa in the peaceful village of Anarita, offering 148.3 m<sup>2</sup> of internal living space filled with natural light and modern comfort. With three generously sized bedrooms and two bathrooms, this property is ideal for families, professionals, or anyone seeking space and serenity.

The villa boasts a clean, functional layout focused on everyday practicality and long-term efficiency. With an Energy Efficiency Rating of "A", the home ensures reduced utility costs and a lower environmental impact—ideal for modern, conscious living.

Offered unfurnished, the space gives you the freedom to style each room to suit your personal taste. Large windows throughout the home provide scenic village and countryside views, while welcoming in ample natural light throughout the day.