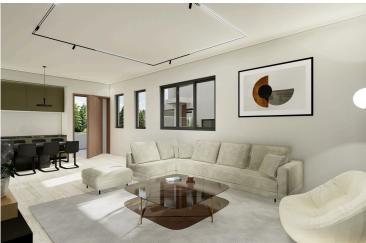

#### **Description**

Unfurnished Three Bedroom Villa in Peaceful Anarita (12443)

Discover this spacious and thoughtfully designed semi-detached villa in the peaceful village of Anarita, offering 148.3 m<sup>2</sup> of internal living space filled with natural light and modern comfort. With three generously sized bedrooms and two bathrooms, this property is ideal for families, professionals, or anyone seeking space and serenity.

Offered unfurnished, the space gives you the freedom to style each room to suit your personal taste. Large windows throughout the home provide scenic village and countryside views, while welcoming in ample natural light throughout the day.