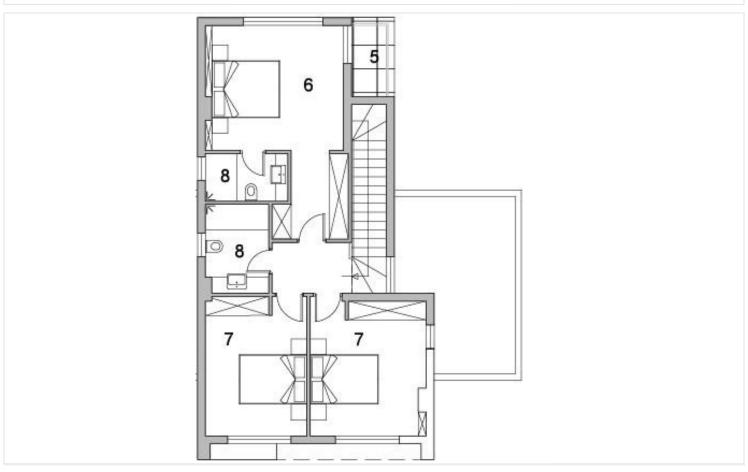

ng.

Offered unfurnished, the space gives you the freedom to style each room to suit your personal taste. Large windows throughout the home provide scenic village and countryside views, while welcoming in ample natural light throughout the day.

Located in Anarita, a charming village known for its relaxed lifestyle and traditional character, you'll enjoy the perfect balance of countryside beauty and convenience. Local amenities, cozy cafes, and scenic walking paths are all within easy reach.

This property represents a wonderful opportunity for those seeking a comfortable, modern, and eco-friendly home in one of the region's most desirable locations.

Proudly presented by Lextrus Real Estate.

? Contact us today to arrange a viewing or to request further information.





# Floor plans









## **Additional information**

#### **Facilities**

Aircondition, Provision

Parking, Covered

#### **Features**

Bath

Easy access to main roads

Investment opportunity

Pressurized water system

Double glazing

Entrance gate

Modern design

Quiet area

Easy access to highway

**Guest WC** 

Near amenities

Veranda

#### **Distances**

Amenities

400 m

Airport

7.9 km

Sea

6 km

Schools

**2.3** km

Resort



🛖 600 m

#### Contact us



#### **George Sergiou**

(+357) 94055813



info@lextrusrealestate.com