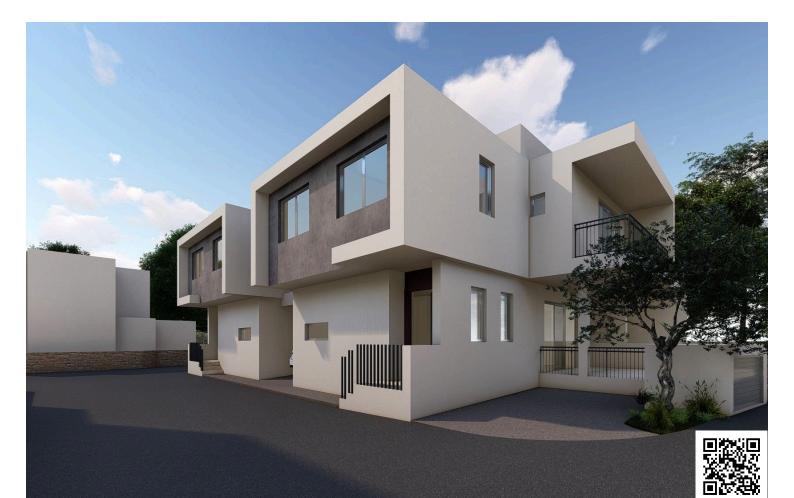

### Description

Unfurnished Three Bedroom Villa in Peaceful Anarita (12441)

Discover this spacious and thoughtfully designed semi-detached villa in the peaceful village of Anarita, offering 141.10 m<sup>2</sup> of internal living space filled with natural light and modern comfort. With three generously sized bedrooms and two bathrooms, this property is ideal for families, professionals, or anyone seeking space and serenity.

The villa boasts a clean, functional layout focused on everyday practicality and long-term efficiency. With an Energy Efficiency Rating of "A", the home ensures reduced utility costs and a lower environmental impact—ideal for modern, conscious living.

Offered unfurnished, the space gives you the freedom to style each room to suit your personal taste. Large windows throughout the home provide scenic village and countryside views, while welcoming in ample natural light throughout the day.

Located in Anarita, a charming village known for its relaxed lifestyle and traditional character, you'll enjoy the perfect balance of countryside beauty and convenience. Local amenities, cozy cafes, and scenic walking paths are all within easy reach.