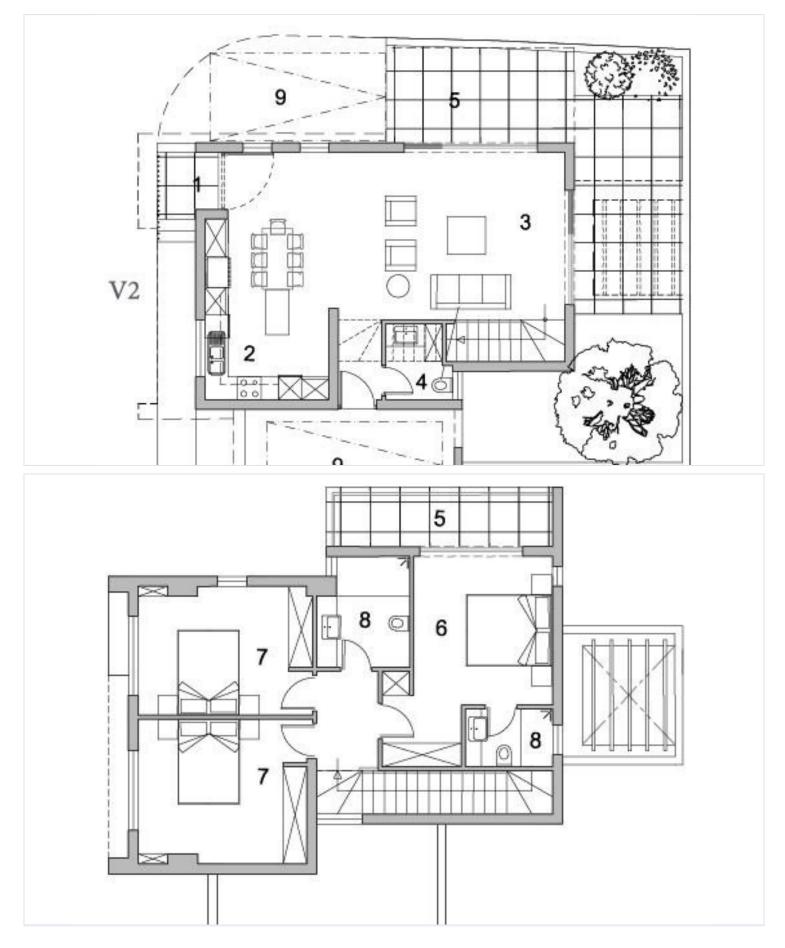

Offered unfurnished, the space gives you the freedom to style each room to suit your personal taste. Large windows throughout the home provide scenic village and countryside views, while welcoming in ample natural light throughout the day.

Located in Anarita, a charming village known for its relaxed lifestyle and traditional character, you'll enjoy the perfect balance of countryside beauty and convenience. Local amenities, cozy cafes, and scenic walking paths are all within easy reach.

This property represents a wonderful opportunity for those seeking a comfortable, modern, and eco-friendly home in one of the region's most desirable locations.

Proudly presented by Lextrus Real Estate. ? Contact us today to arrange a viewing or to request further information.





### **Floor plans**







## **Additional information**

### Facilities

Aircondition, Provision

Parking, Covered

### Features

| Bath                      | Double glazing | Easy access to highway   |
|---------------------------|----------------|--------------------------|
| Easy access to main roads | Guest WC       | Investment opportunity   |
| Modern design             | Near amenities | Pressurized water system |
| Quiet area                | Veranda        |                          |

#### Distances





🚹 600 m

Resort



Schools



### Contact us

George Sergiou ↓ (+357) 94055813 ☆ info@lextrusrealestate.com