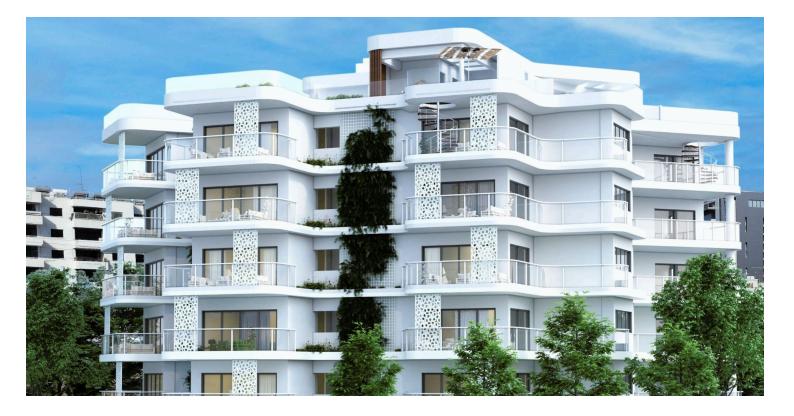

#### Description

3 BEDROOM PENTHOUSE APARTMENT FOR SALE IN MARINA, LARNACA (5697)

@EUR 520.000 + VAT

-3 BEDROOMS

-2 BATHROOMS

-STORAGE ROOM / COVERED PARKING

-ON THE TOP FLOOR OVERLOOKING THE CITY IS THE COMMUNAL POOL FOR ALL THE RESIDENTS.

-25 LUXURIUS APARTMENTS

-5 IN EACH FLOOR

-COMFORT AND MODERN DESIGN

-LOCATED IN HEAR OF THE CITY