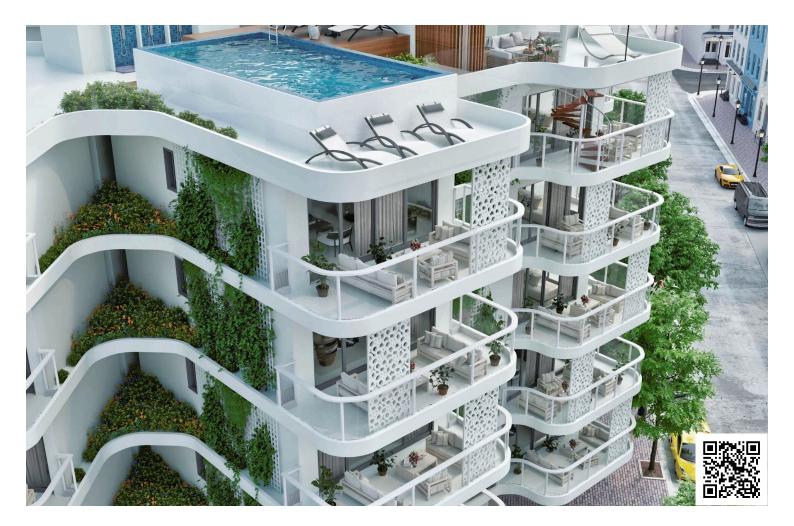

#### Description

3 BEDROOM PENTHOUSE APARTMENT FOR SALE IN MARINA, LARNACA (5697)

@EUR 520.000 + VAT

-3 BEDROOMS

-2 BATHROOMS

-STORAGE ROOM / COVERED PARKING

-ON THE TOP FLOOR OVERLOOKING THE CITY IS THE COMMUNAL POOL FOR ALL THE RESIDENTS.

-25 LUXURIUS APARTMENTS

-5 IN EACH FLOOR

-COMFORT AND MODERN DESIGN

-LOCATED IN HEAR OF THE CITY

#### Facilities

| Aircondition, Provision | Elevator            | Heating, Provision        |
|-------------------------|---------------------|---------------------------|
| Parking, Covered        | Pool, Communal      | Storage                   |
| _                       |                     |                           |
| Features                |                     |                           |
| Balcony                 | Bath                | Bright                    |
| Ceramic tiles           | City view           | Easy access to main roads |
| En suite bathroom       | Granite countertops | Modern design             |
| Near amenities          | Open plan           | Panoramic view            |
| Roof garden             | Veranda             | Walk-in closet            |