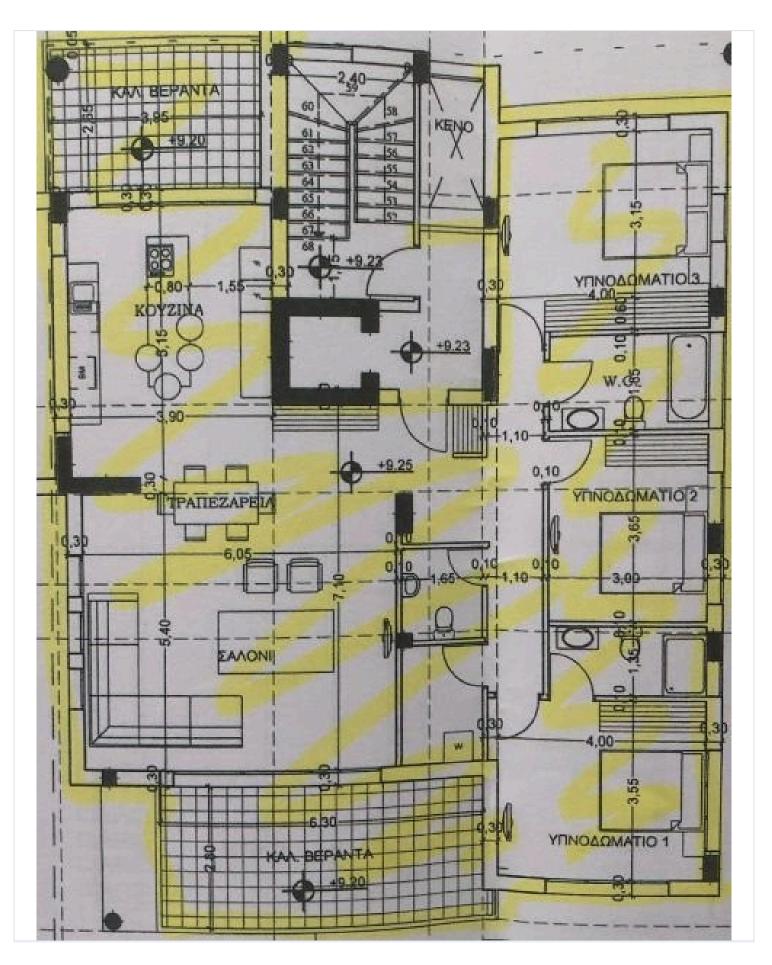

partment in Neapolis, Limassol – Prime Location Near the Beach (12409)

Price: €800,000 ? Location: Neapolis, Limassol ? Covered Area: 180 m<sup>2</sup> ?? Bedrooms: 3 | ? Bathrooms: 3

Step into luxury with this beautifully designed 3-bedroom apartment, perfectly situated in the sought-after Neapolis area of Limassol. Occupying the entire third floor of a modern building constructed in 2018, this residence offers complete privacy, elegant interiors, and high-end finishes throughout.

Property Features:

Fully furnished with unique, custom-made furniture

Spacious living and dining area with bright neon feature lighting

High-end Italian doors and wardrobes

Laufen plumbing fixtures for a sleek, modern touch

Premium floor heating system and DAIKIN air-conditioning





# **Floor plans**







# **Additional information**

### **Facilities**

| Aircondition, Split system   | Elevator                  | Heating, Underfloor              |
|------------------------------|---------------------------|----------------------------------|
| Parking, Covered             | Solar water heater        | Storage                          |
|                              |                           |                                  |
| Features                     |                           |                                  |
| Barbeque                     | Bath                      | Bright                           |
| Balbeque                     | Datii                     | Blight                           |
| Ceramic tiles                | City view                 | Combined ki