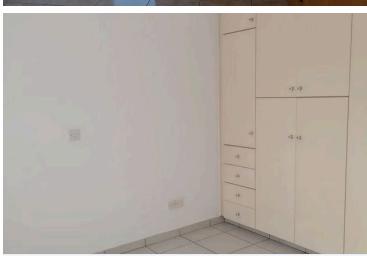

- ?? 2 Comfortable Bedrooms
- ? 1 Bathroom + 1 Guest Toilet
- ?? Open Plan Living Room
- ?? Modern Kitchen Layout
- ? Internal Covered Area: 84 m<sup>2</sup>
- ? Covered Veranda:  $21 \text{ m}^2$  ideal for outdoor dining or relaxing in the Cyprus sun
- Energy Efficiency Rating: B Cost-effective and environmentally friendly
- Solid Concrete Structure & Façade Built to last (Constructed in 1997)
- Bright & Airy Natural light floods the open-plan living space