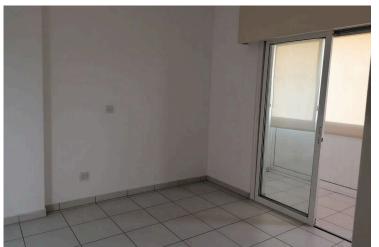

- ?? 2 Comfortable Bedrooms
- ? 1 Bathroom + 1 Guest Toilet
- ?? Open Plan Living Room
- ?? Modern Kitchen Layout
- ? Internal Covered Area: 84 m<sup>2</sup>
- ? Covered Veranda:  $21 \text{ m}^2$  ideal for outdoor dining or relaxing in the Cyprus sun
- Energy Efficiency Rating: B Cost-effective and environmentally friendly
- Solid Concrete Structure & Façade Built to last (Constructed in 1997)
- Bright & Airy Natural light floods the open-plan living space