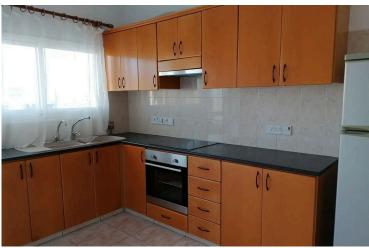

- ?? 2 Comfortable Bedrooms
- ? 1 Bathroom + 1 Guest Toilet
- ?? Open Plan Living Room
- ?? Modern Kitchen Layout
- ? Internal Covered Area: 84 m<sup>2</sup>
- ? Covered Veranda:  $21 \text{ m}^2$  ideal for outdoor dining or relaxing in the Cyprus sun
- Energy Efficiency Rating: B Cost-effective and environmentally friendly
- Solid Concrete Structure & Façade Built to last (Constructed in 1997)
- Bright & Airy Natural light floods the open-plan living space