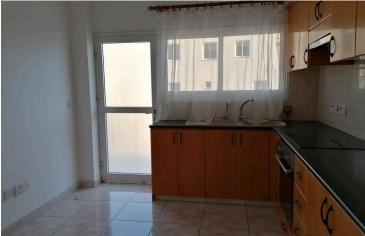

- ?? 2 Comfortable Bedrooms
- ? 1 Bathroom + 1 Guest Toilet
- ?? Open Plan Living Room
- ?? Modern Kitchen Layout
- ? Internal Covered Area: 84 m<sup>2</sup>
- ? Covered Veranda:  $21 \text{ m}^2$  ideal for outdoor dining or relaxing in the Cyprus sun
- Energy Efficiency Rating: B Cost-effective and environmentally friendly
- Solid Concrete Structure & Façade Built to last (Constructed in 1997)
- Bright & Airy Natural light floods the open-plan living space