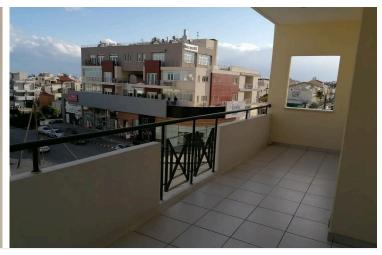

#### Description

Welcome to your future home or investment opportunity in the heart of Limassol! This spacious and bright 2-bedroom apartment is ideally located on the 2nd floor of a well-maintained, 3-storey building with only 16 apartments in total—offering a perfect balance of privacy and community living.

- ?? 2 Comfortable Bedrooms
- ? 1 Bathroom + 1 Guest Toilet
- ?? Open Plan Living Room
- ?? Modern Kitchen Layout
- ? Internal Covered Area: 84 m<sup>2</sup>
- ? Covered Veranda:  $21 \text{ m}^2$  ideal for outdoor dining or relaxing in the Cyprus sun
- Energy Efficiency Rating: B Cost-effective and environmentally friendly
- Solid Concrete Structure & Façade Built to last (Constructed in 1997)
- Bright & Airy Natural light floods the open-plan living space