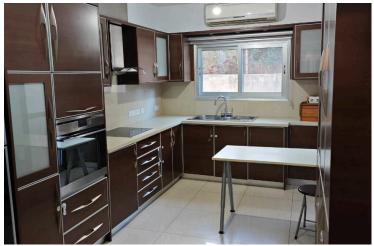

#### **Facilities**

Aircondition, Split system Elevator Heating, Split system

Parking, Uncovered Solar water heater

**Features** 

Balcony Bright Ceramic tiles

City view Combined kitchen and dining Easy access to main roads

area

Fitted wardrobes Guest WC Kitchen appliances

Near amenities Near bus route Open plan

Parquet flooring Rental potential Roller blinds

Veranda Walking distance to beach

**Distances** 

Amenities

50 m