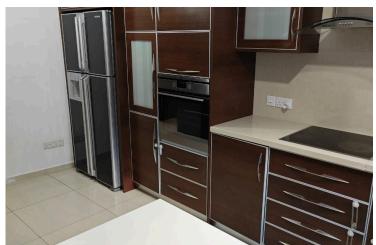

#### **Description**

Stunning 3-Bedroom Apartment in Prime Neapolis Location – Just Steps from the Sea! (12397)

? Location: Neapolis, Limassol

? Type: Resale Apartment | ? Covered Area: 111 m<sup>2</sup> + 12 m<sup>2</sup> Veranda ? Bedrooms: 3 | ? Bathrooms: 1 + Guest WC | ? Parking: 1 Space

? Title Deeds Available

Welcome Home to Neapolis Living

Perfectly positioned just 150 meters from the beach, this fully furnished 3-bedroom apartment offers the ideal blend of comfort, convenience, and Mediterranean lifestyle. Situated on the 1st floor of a solid concrete structure, this well-maintained residence is ideal for families, professionals, or investors seeking high rental potential in one of Limassol's most sought-after areas.

#### **Facilities**

Aircondition, Split system Elevator Heating, Split system

Parking, Uncovered Solar water heater

**Features** 

Balcony Bright Ceramic tiles

City view Combined kitchen and dining Easy access to main roads