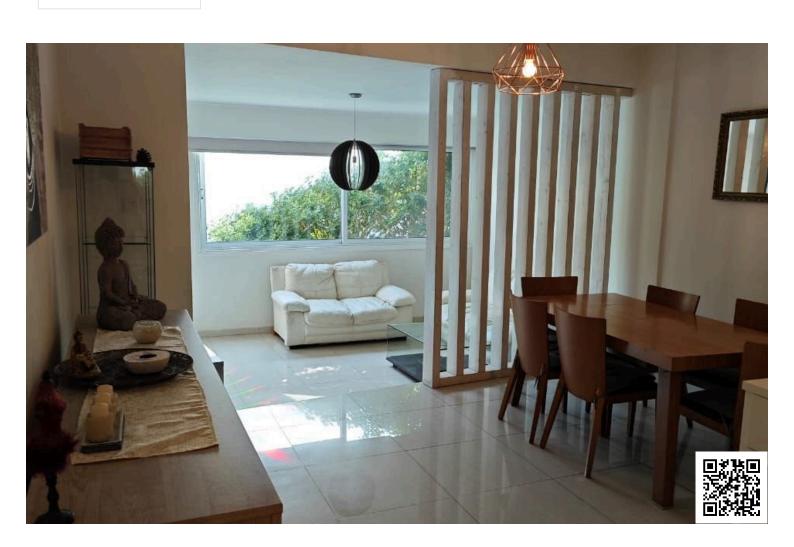

#### **Description**

Stunning 3-Bedroom Apartment in Prime Neapolis Location – Just Steps from the Sea! (12397)

? Location: Neapolis, Limassol

? Type: Resale Apartment | ? Covered Area: 111 m<sup>2</sup> + 12 m<sup>2</sup> Veranda ? Bedrooms: 3 | ? Bathrooms: 1 + Guest WC | ? Parking: 1 Space

? Title Deeds Available

Welcome Home to Neapolis Living

Perfectly positioned just 150 meters from the beach, this fully furnished 3-bedroom apartment offers the ideal blend of comfort, convenience, and Mediterranean lifestyle. Situated on the 1st floor of a solid concrete structure, this well-maintained residence is ideal for families, professionals, or investors seeking high rental potential in one of Limassol's most sought-after areas.

? Key Features:

? Fully Furnished – Move-in ready with stylish, comfortable interiors

? Walking Distance to the Beach – Only 2 minutes to crystal-clear waters

? Bright & Airy - Large windows and an open-plan layout provide abundant natural light