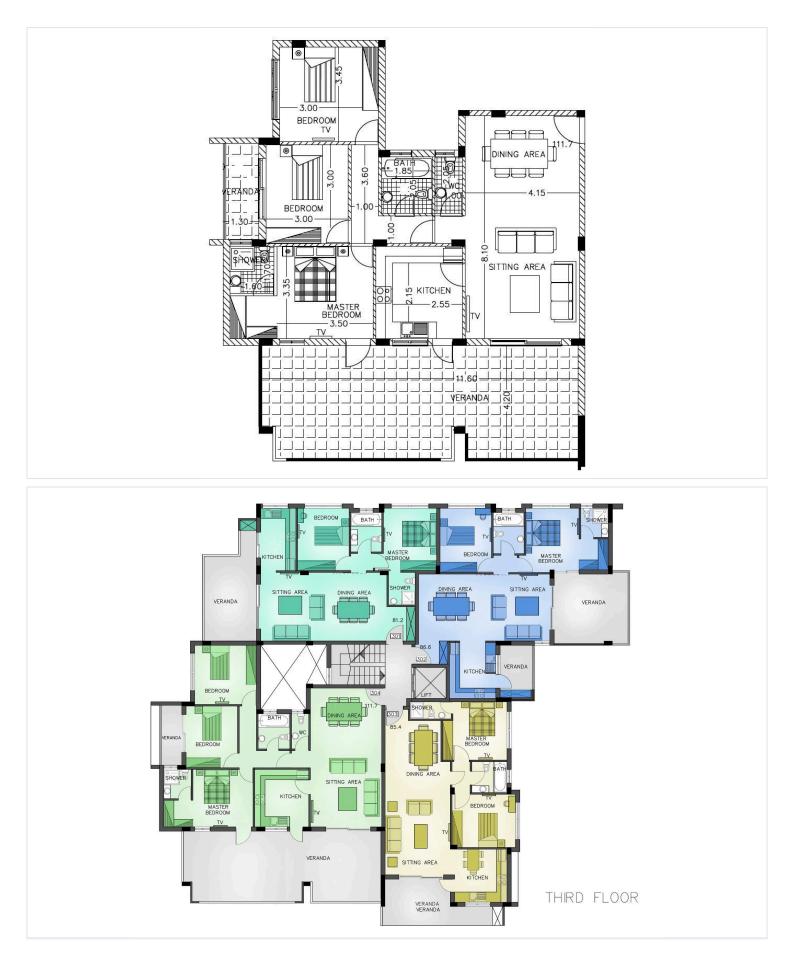

### **Floor plans**

The layout of the three-bedroom apartments includes a large living room with a closed kitchen, a guest bathroom and a hall, as well as a spacious covered veranda overlooking the city center and the garden.

- on the 3-rd floor
- total area: 140m2
- 3 bathrooms
- 3 bathrooms
- huge veranda
- mosquito nets
- solar panels
- underfloor heating
- covered parking
- storage room
- Title deed
- Indoor covered 111,7 SQ.M
- Covered veranda 42 SQ.M