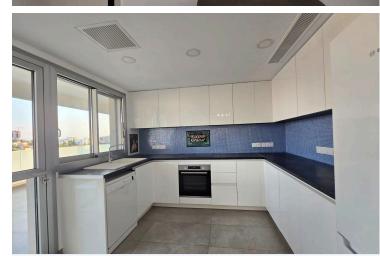

### Description

A modern residential complex of only 12 apartments includes all the necessary amenities for living in one of the most prestigious areas of Limassol.

Luxury 3 bedroom apartment in the modern building located in tourist area Germasogia, Dassoudi beach and supermarket Papas is only a few meters away.

The layout of the three-bedroom apartments includes a large living room with a closed kitchen, a guest bathroom and a hall, as well as a spacious covered veranda overlooking the city center and the garden.

### Features

| Balcony                          | Bath                        | Bright                    |
|----------------------------------|-----------------------------|---------------------------|
| Combined kitchen and dining area | Connected to electric mains | Easy access to main roads |
| En suite shower                  | Kitchen appliances          | Laminate flooring         |
| Modern design                    | Near amenities              | Shower                    |
| Veranda                          | Veranda, large              |                           |