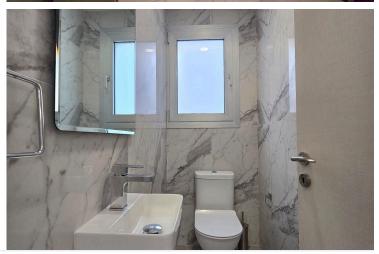

### **Specifications**

| Bedrooms             | Bathrooms      | Covered                   | m²                          |
|----------------------|----------------|---------------------------|-----------------------------|
| Type<br>Toilets      | Apartment<br>3 | Furnished<br>Structure    | Fully furnished<br>Concrete |
| Status               | Resale         | Facade                    | Concrete                    |
| Year of construction | 2021           | Communal charge frequency | Monthly                     |
| Title deed           | Yes            | Energy efficiency rating  | a A                         |

### Features

| Balcony                          | Bath                        | Bright                    |
|----------------------------------|-----------------------------|---------------------------|
| Combined kitchen and dining area | Connected to electric mains | Easy access to main roads |
| En suite shower                  | Kitchen appliances          | Laminate flooring         |
| Modern design                    | Near amenities              | Shower                    |
| Veranda                          | Veranda, large              |                           |