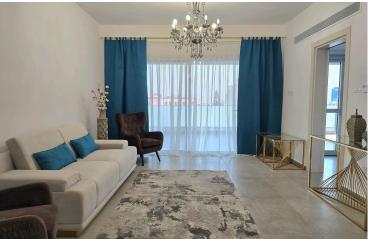

The layout of the three-bedroom apartments includes a large living room with a closed kitchen, a guest bathroom and a hall, as well as a spacious covered veranda overlooking the city center and the garden.

### Features

| Balcony                          | Bath                        | Bright                    |
|----------------------------------|-----------------------------|---------------------------|
| Combined kitchen and dining area | Connected to electric mains | Easy access to main roads |
| En suite shower                  | Kitchen appliances          | Laminate flooring         |
| Modern design                    | Near amenities              | Shower                    |
| Veranda                          | Veranda, large              |                           |