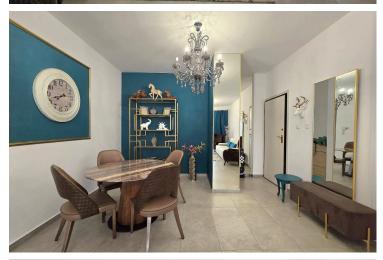

The layout of the three-bedroom apartments includes a large living room with a closed kitchen, a guest bathroom and a hall, as well as a spacious covered veranda overlooking the city center and the garden.

### Features

| Balcony                          | Bath                        | Bright                    |
|----------------------------------|-----------------------------|---------------------------|
| Combined kitchen and dining area | Connected to electric mains | Easy access to main roads |
| En suite shower                  | Kitchen appliances          | Laminate flooring         |
| Modern design                    | Near amenities              | Shower                    |
| Veranda                          | Veranda, large              |                           |